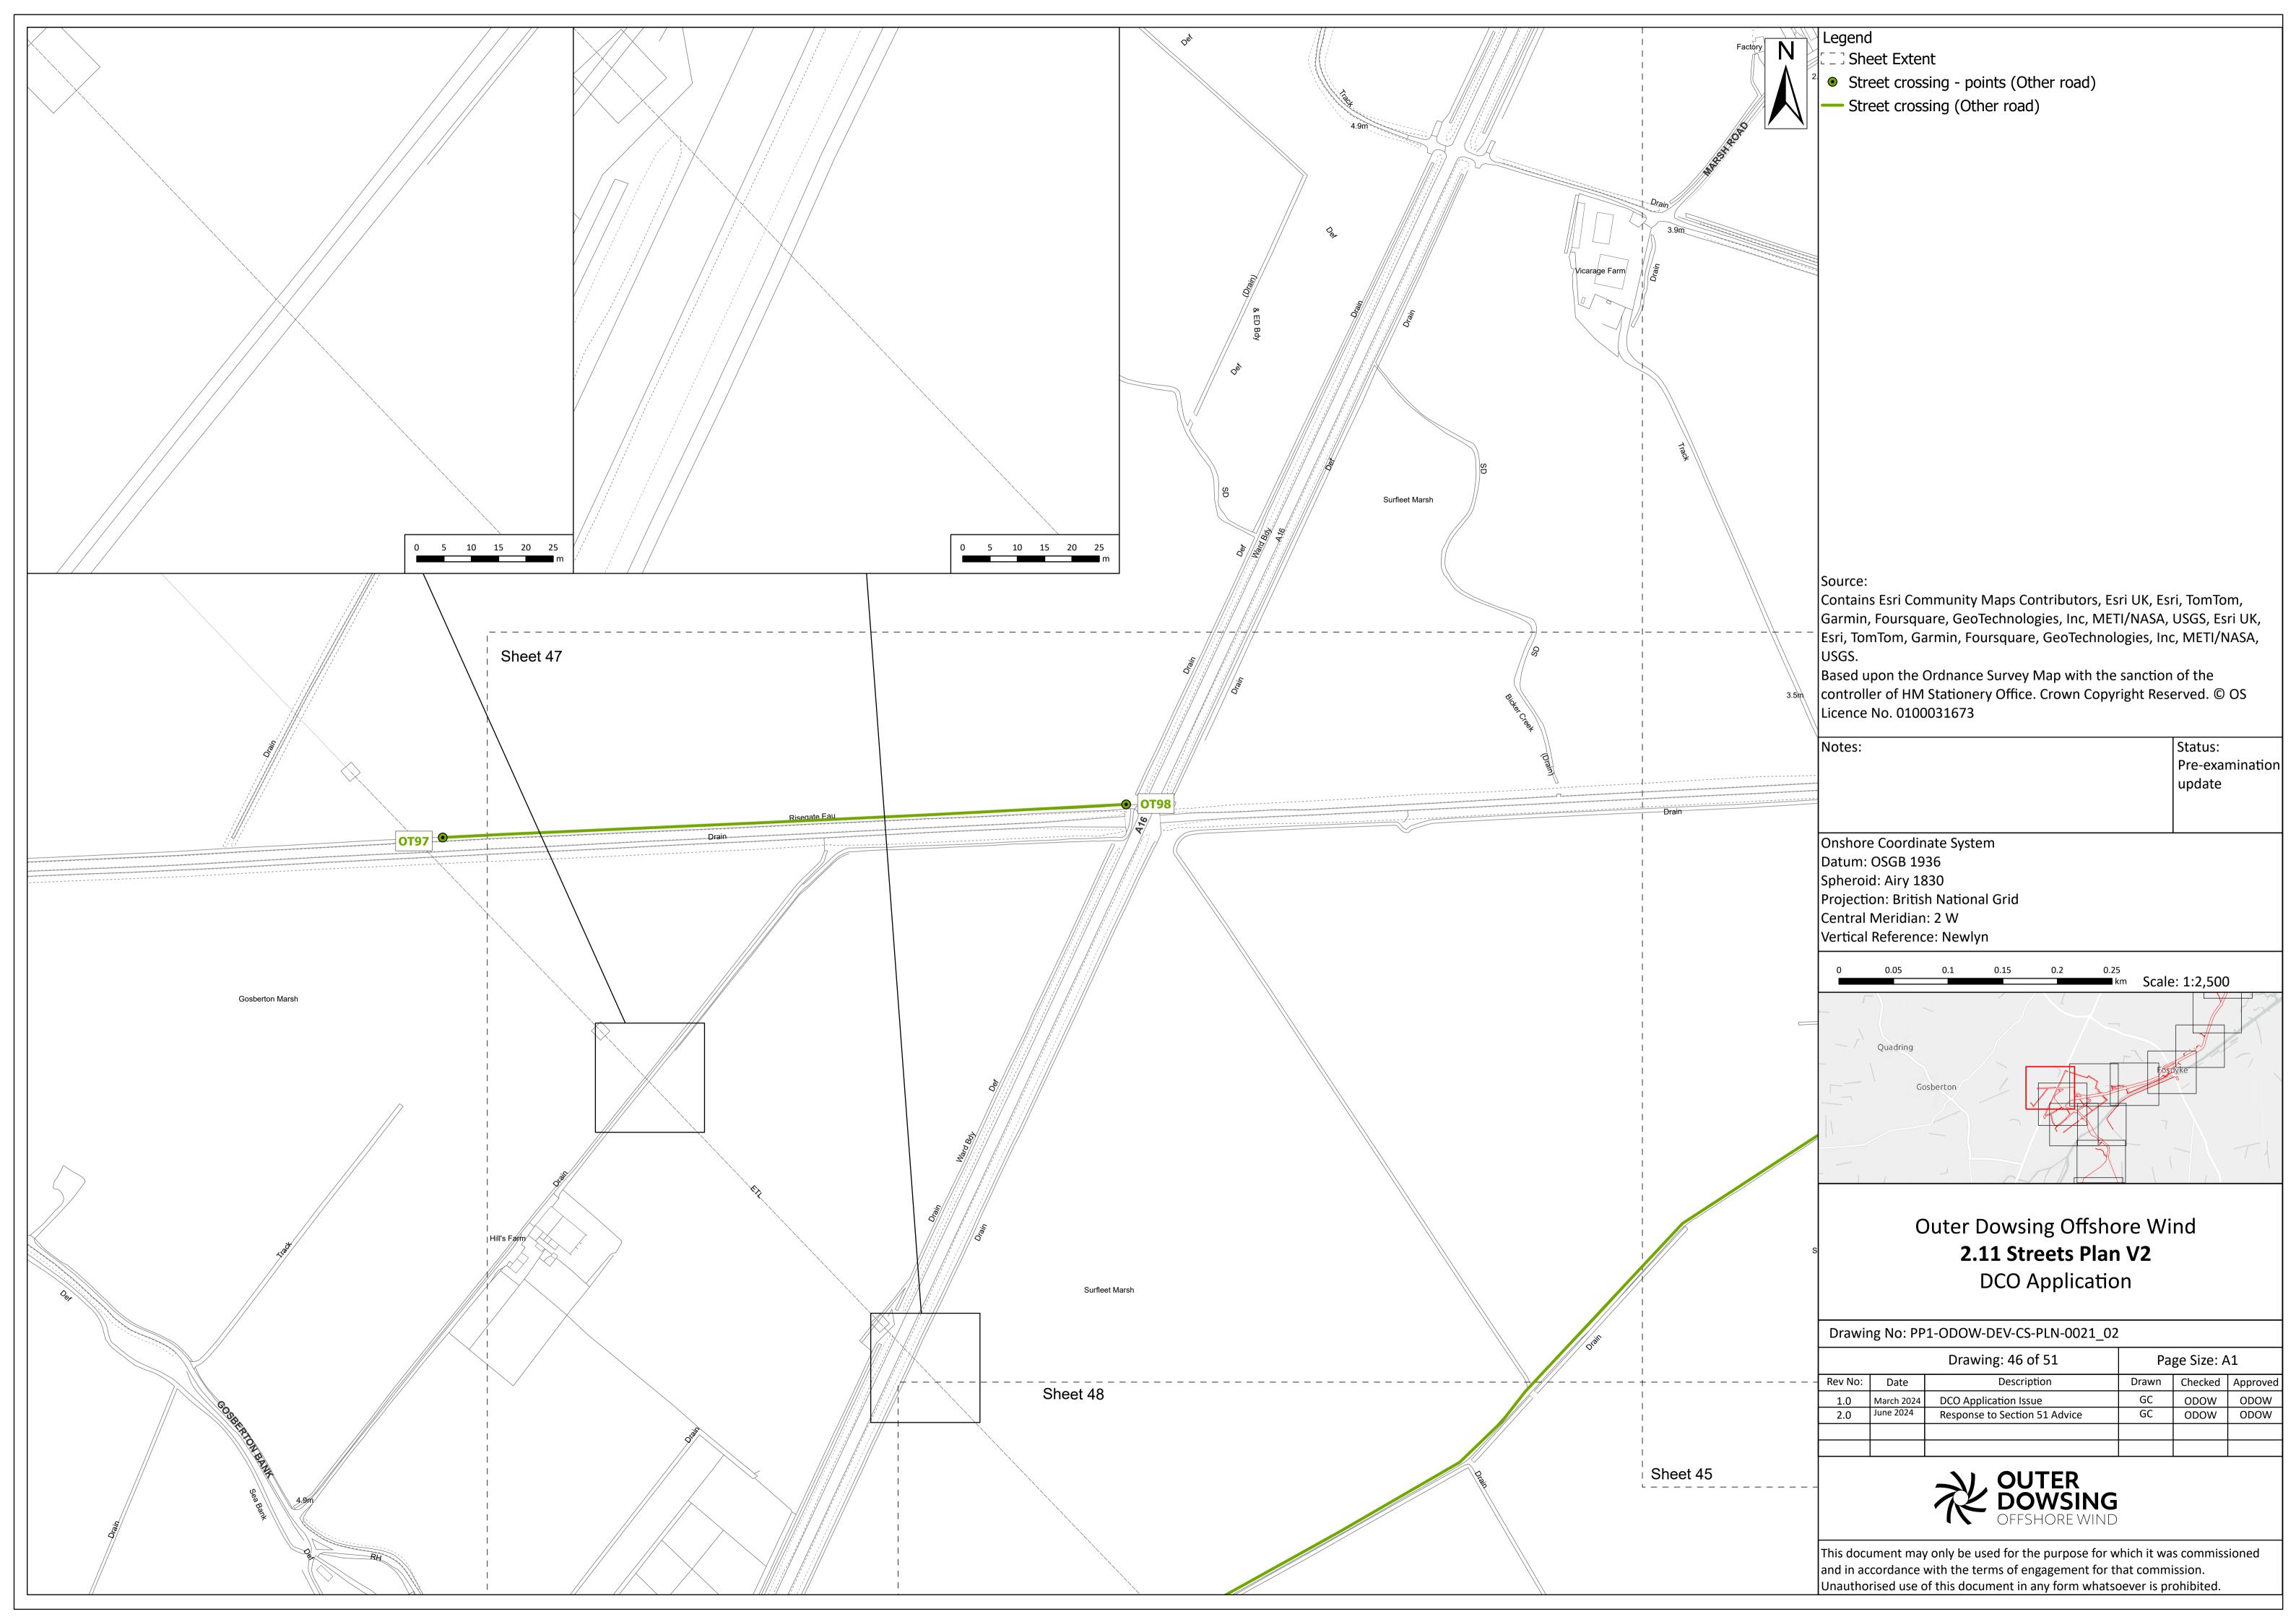

Street crossing - points (Adopted road)

Street crossing (Adopted road)

Contains Esri Community Maps Contributors, Esri UK, Esri, TomTom, Garmin, Foursquare, GeoTechnologies, Inc, METI/NASA, USGS, Esri UK, Esri, TomTom, Garmin, Foursquare, GeoTechnologies, Inc, METI/NASA,

Based upon the Ordnance Survey Map with the sanction of the controller of HM Stationery Office. Crown Copyright Reserved. © OS

> Status: Pre-examination update

Projection: British National Grid

Outer Dowsing Offshore Wind 2.11 Streets Plan V2 DCO Application

Drawing No: PP1-ODOW-DEV-CS-PLN-0021\_02

| / |         |            | Drawing: 28 of 51             | Page Size: A1 |         |          |  |
|---|---------|------------|-------------------------------|---------------|---------|----------|--|
|   | Rev No: | Date       | Description                   | Drawn         | Checked | Approved |  |
|   | 1.0     | March 2024 | DCO Application Issue         | GC            | ODOW    | ODOW     |  |
|   | 2.0     | June 2024  | Response to Section 51 Advice | GC            | ODOW    | ODOW     |  |
|   |         |            |                               |               |         |          |  |
|   |         |            |                               |               |         |          |  |