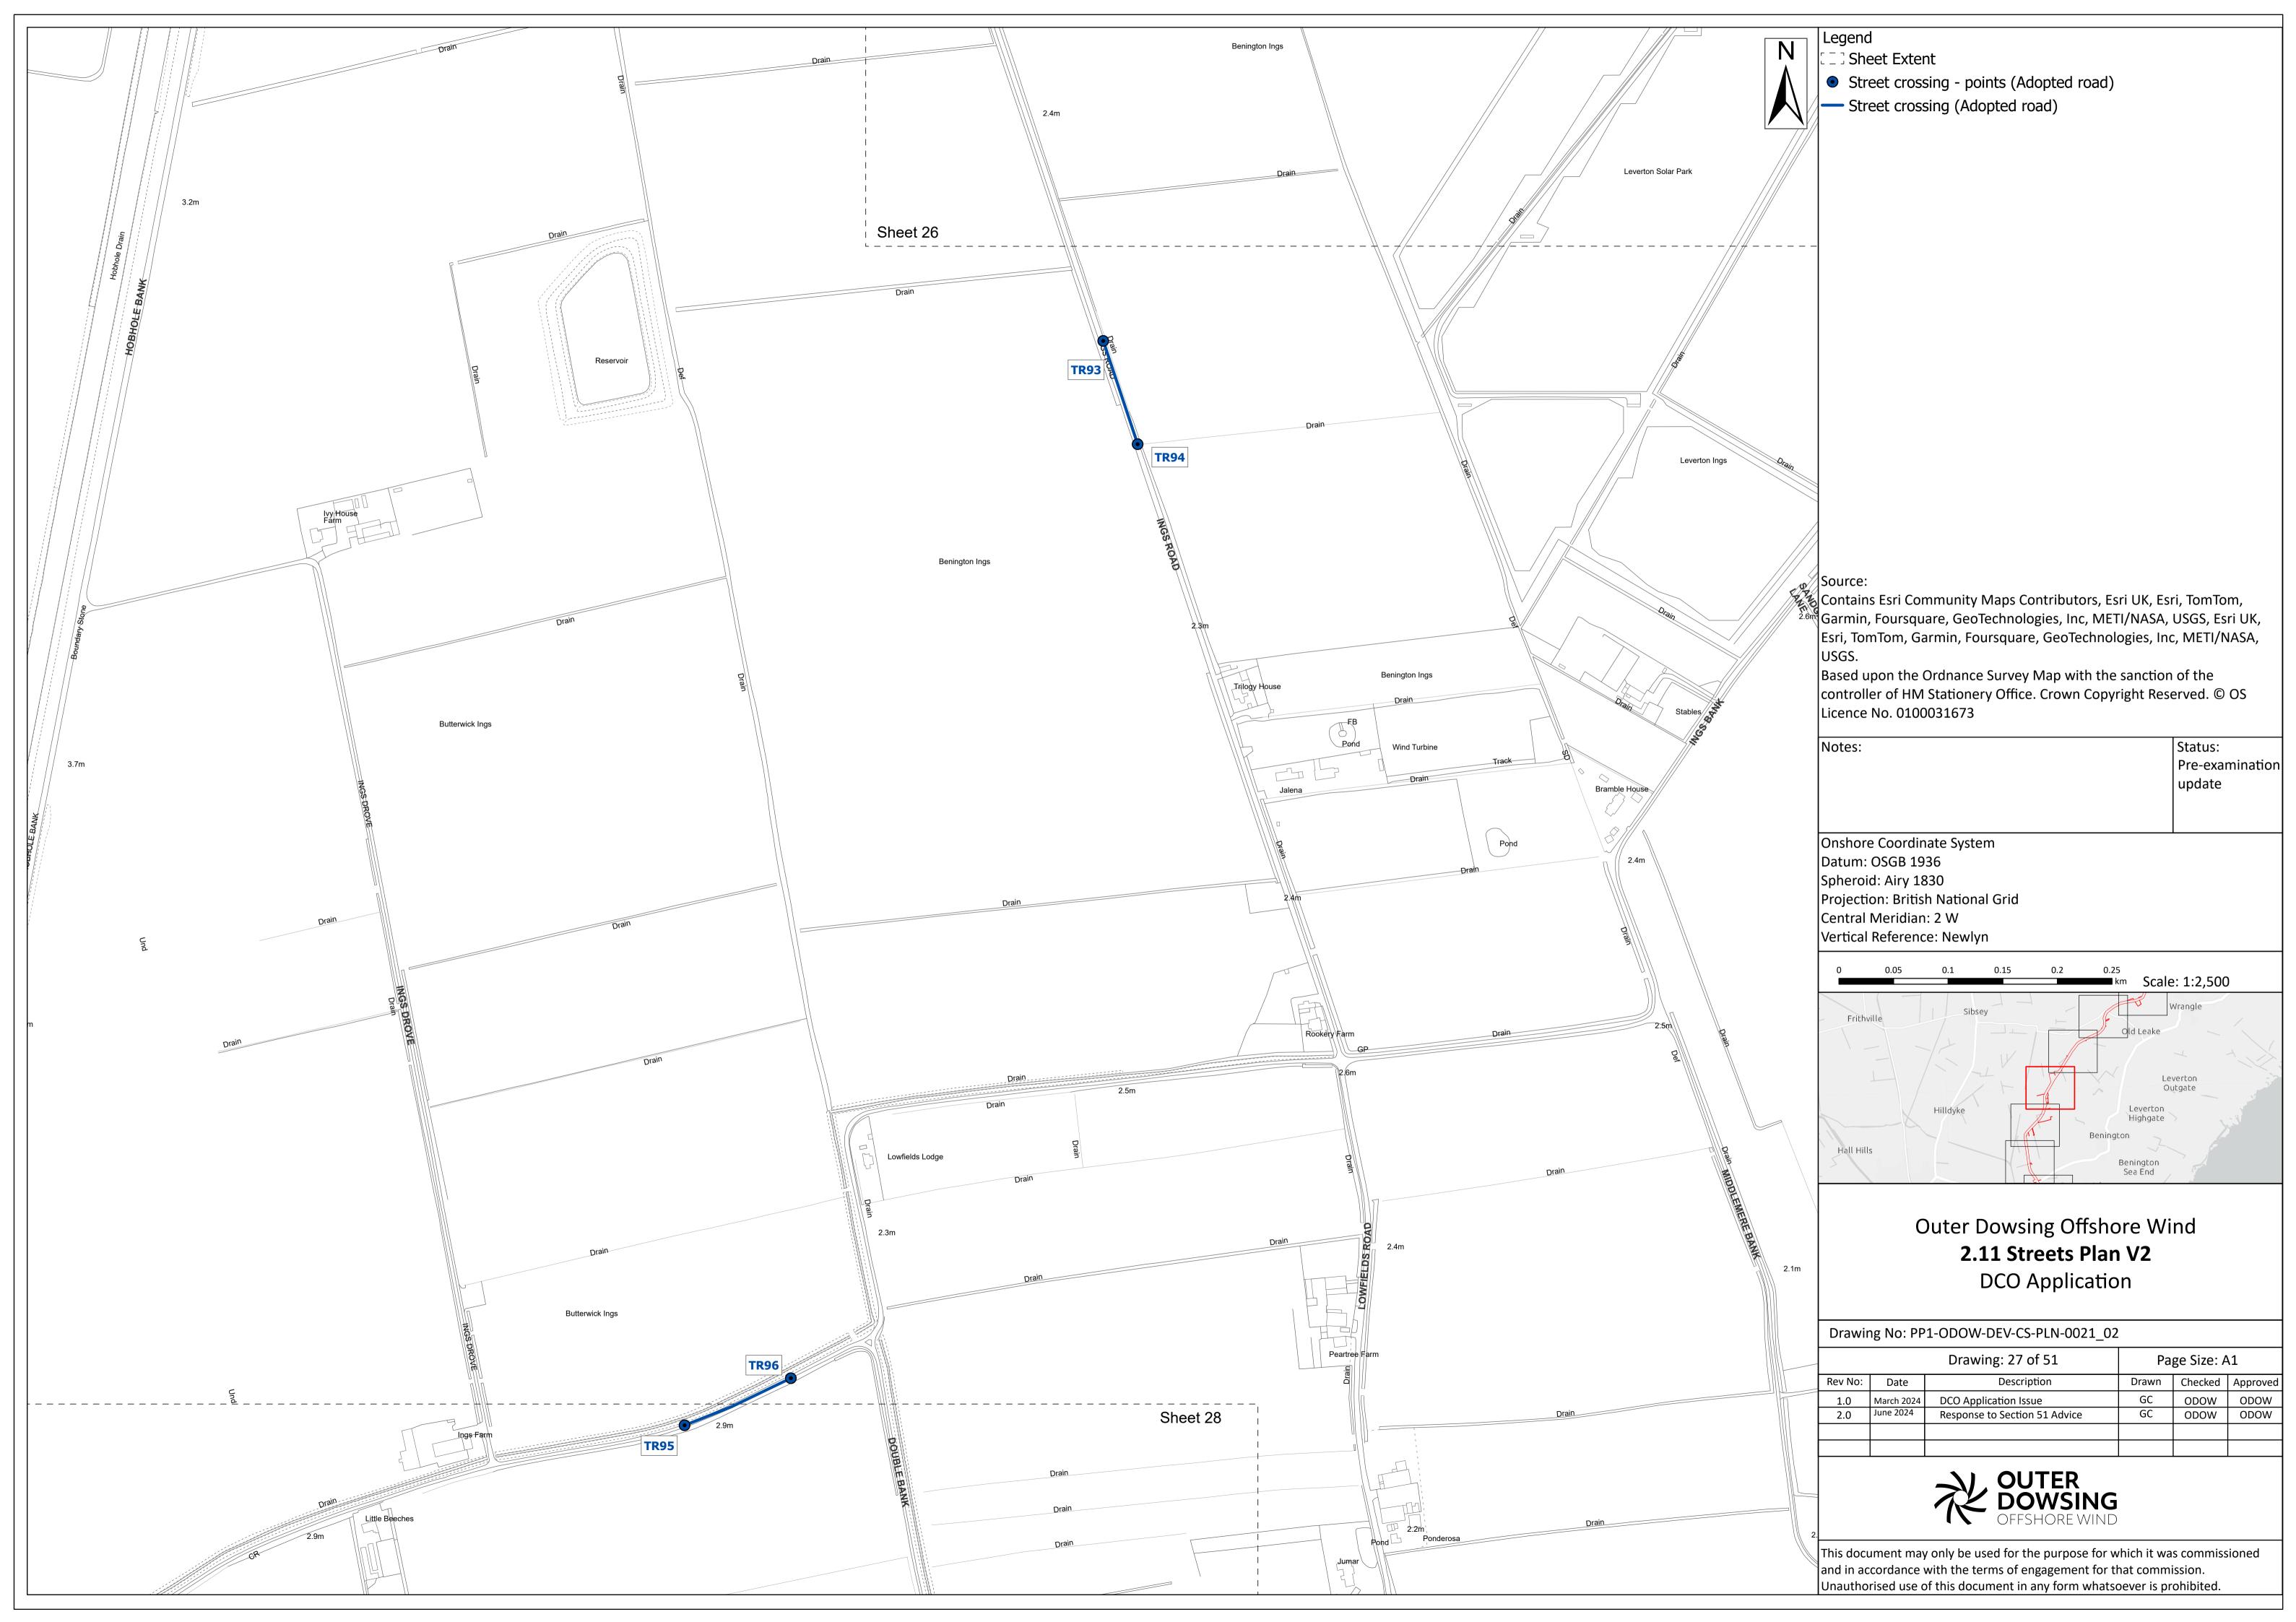

Street crossing - points (Adopted road)

Street crossing (Adopted road)

Contains Esri Community Maps Contributors, Esri UK, Esri, TomTom, Garmin, Foursquare, GeoTechnologies, Inc, METI/NASA, USGS, Esri UK, Esri, TomTom, Garmin, Foursquare, GeoTechnologies, Inc, METI/NASA,

Based upon the Ordnance Survey Map with the sanction of the controller of HM Stationery Office. Crown Copyright Reserved. © OS

> Status: Pre-examination update

Projection: British National Grid

Outer Dowsing Offshore Wind 2.11 Streets Plan V2 DCO Application

Drawing No: PP1-ODOW-DEV-CS-PLN-0021\_02

| / |         |            | Drawing: 28 of 51             | Page Size: A1 |         |          |  |
|---|---------|------------|-------------------------------|---------------|---------|----------|--|
|   | Rev No: | Date       | Description                   | Drawn         | Checked | Approved |  |
|   | 1.0     | March 2024 | DCO Application Issue         | GC            | ODOW    | ODOW     |  |
|   | 2.0     | June 2024  | Response to Section 51 Advice | GC            | ODOW    | ODOW     |  |
|   |         |            |                               |               |         |          |  |
|   |         |            |                               |               |         |          |  |