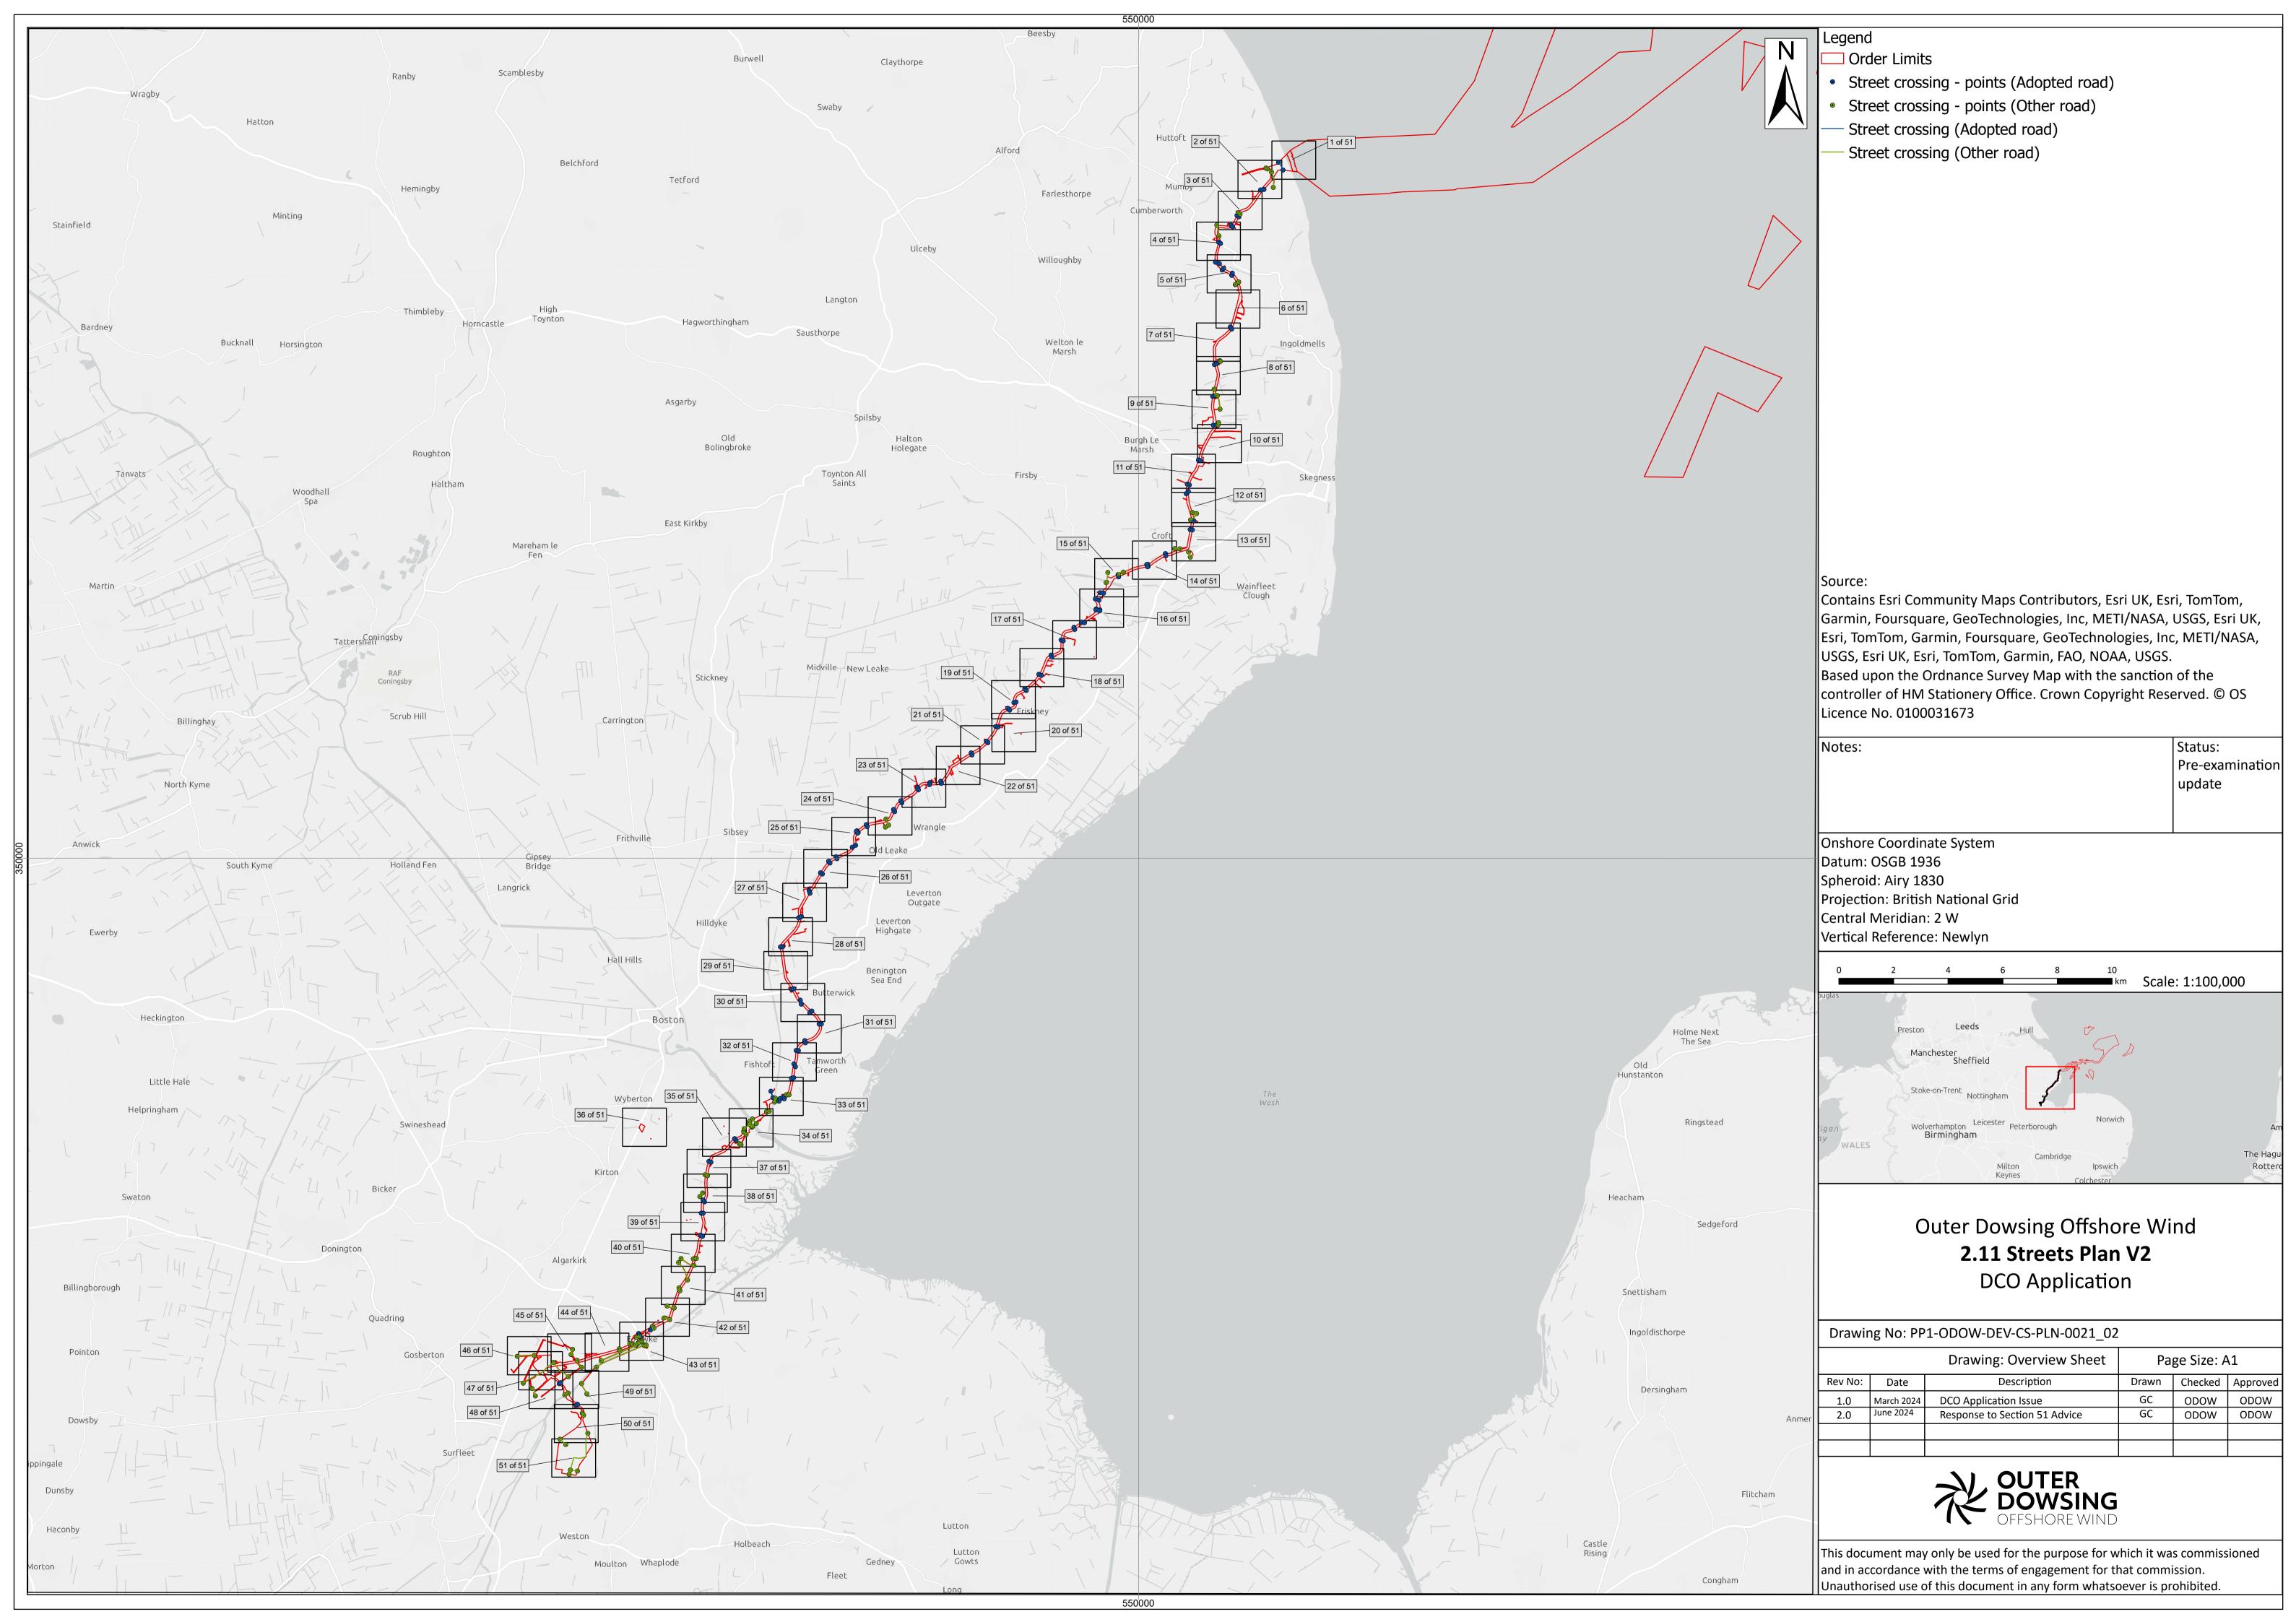

Street crossing - points (Adopted road)

Street crossing (Adopted road)

Contains Esri Community Maps Contributors, Esri UK, Esri, TomTom, Garmin, Foursquare, GeoTechnologies, Inc, METI/NASA, USGS, Esri UK, Esri, TomTom, Garmin, Foursquare, GeoTechnologies, Inc, METI/NASA,

Based upon the Ordnance Survey Map with the sanction of the controller of HM Stationery Office. Crown Copyright Reserved. © OS

> Status: Pre-examination update

Projection: British National Grid

Outer Dowsing Offshore Wind 2.11 Streets Plan V2 DCO Application

Drawing No: PP1-ODOW-DEV-CS-PLN-0021\_02

| / |         |            | Drawing: 28 of 51             | Page Size: A1 |         |          |  |
|---|---------|------------|-------------------------------|---------------|---------|----------|--|
|   | Rev No: | Date       | Description                   | Drawn         | Checked | Approved |  |
|   | 1.0     | March 2024 | DCO Application Issue         | GC            | ODOW    | ODOW     |  |
|   | 2.0     | June 2024  | Response to Section 51 Advice | GC            | ODOW    | ODOW     |  |
|   |         |            |                               |               |         |          |  |
|   |         |            |                               |               |         |          |  |