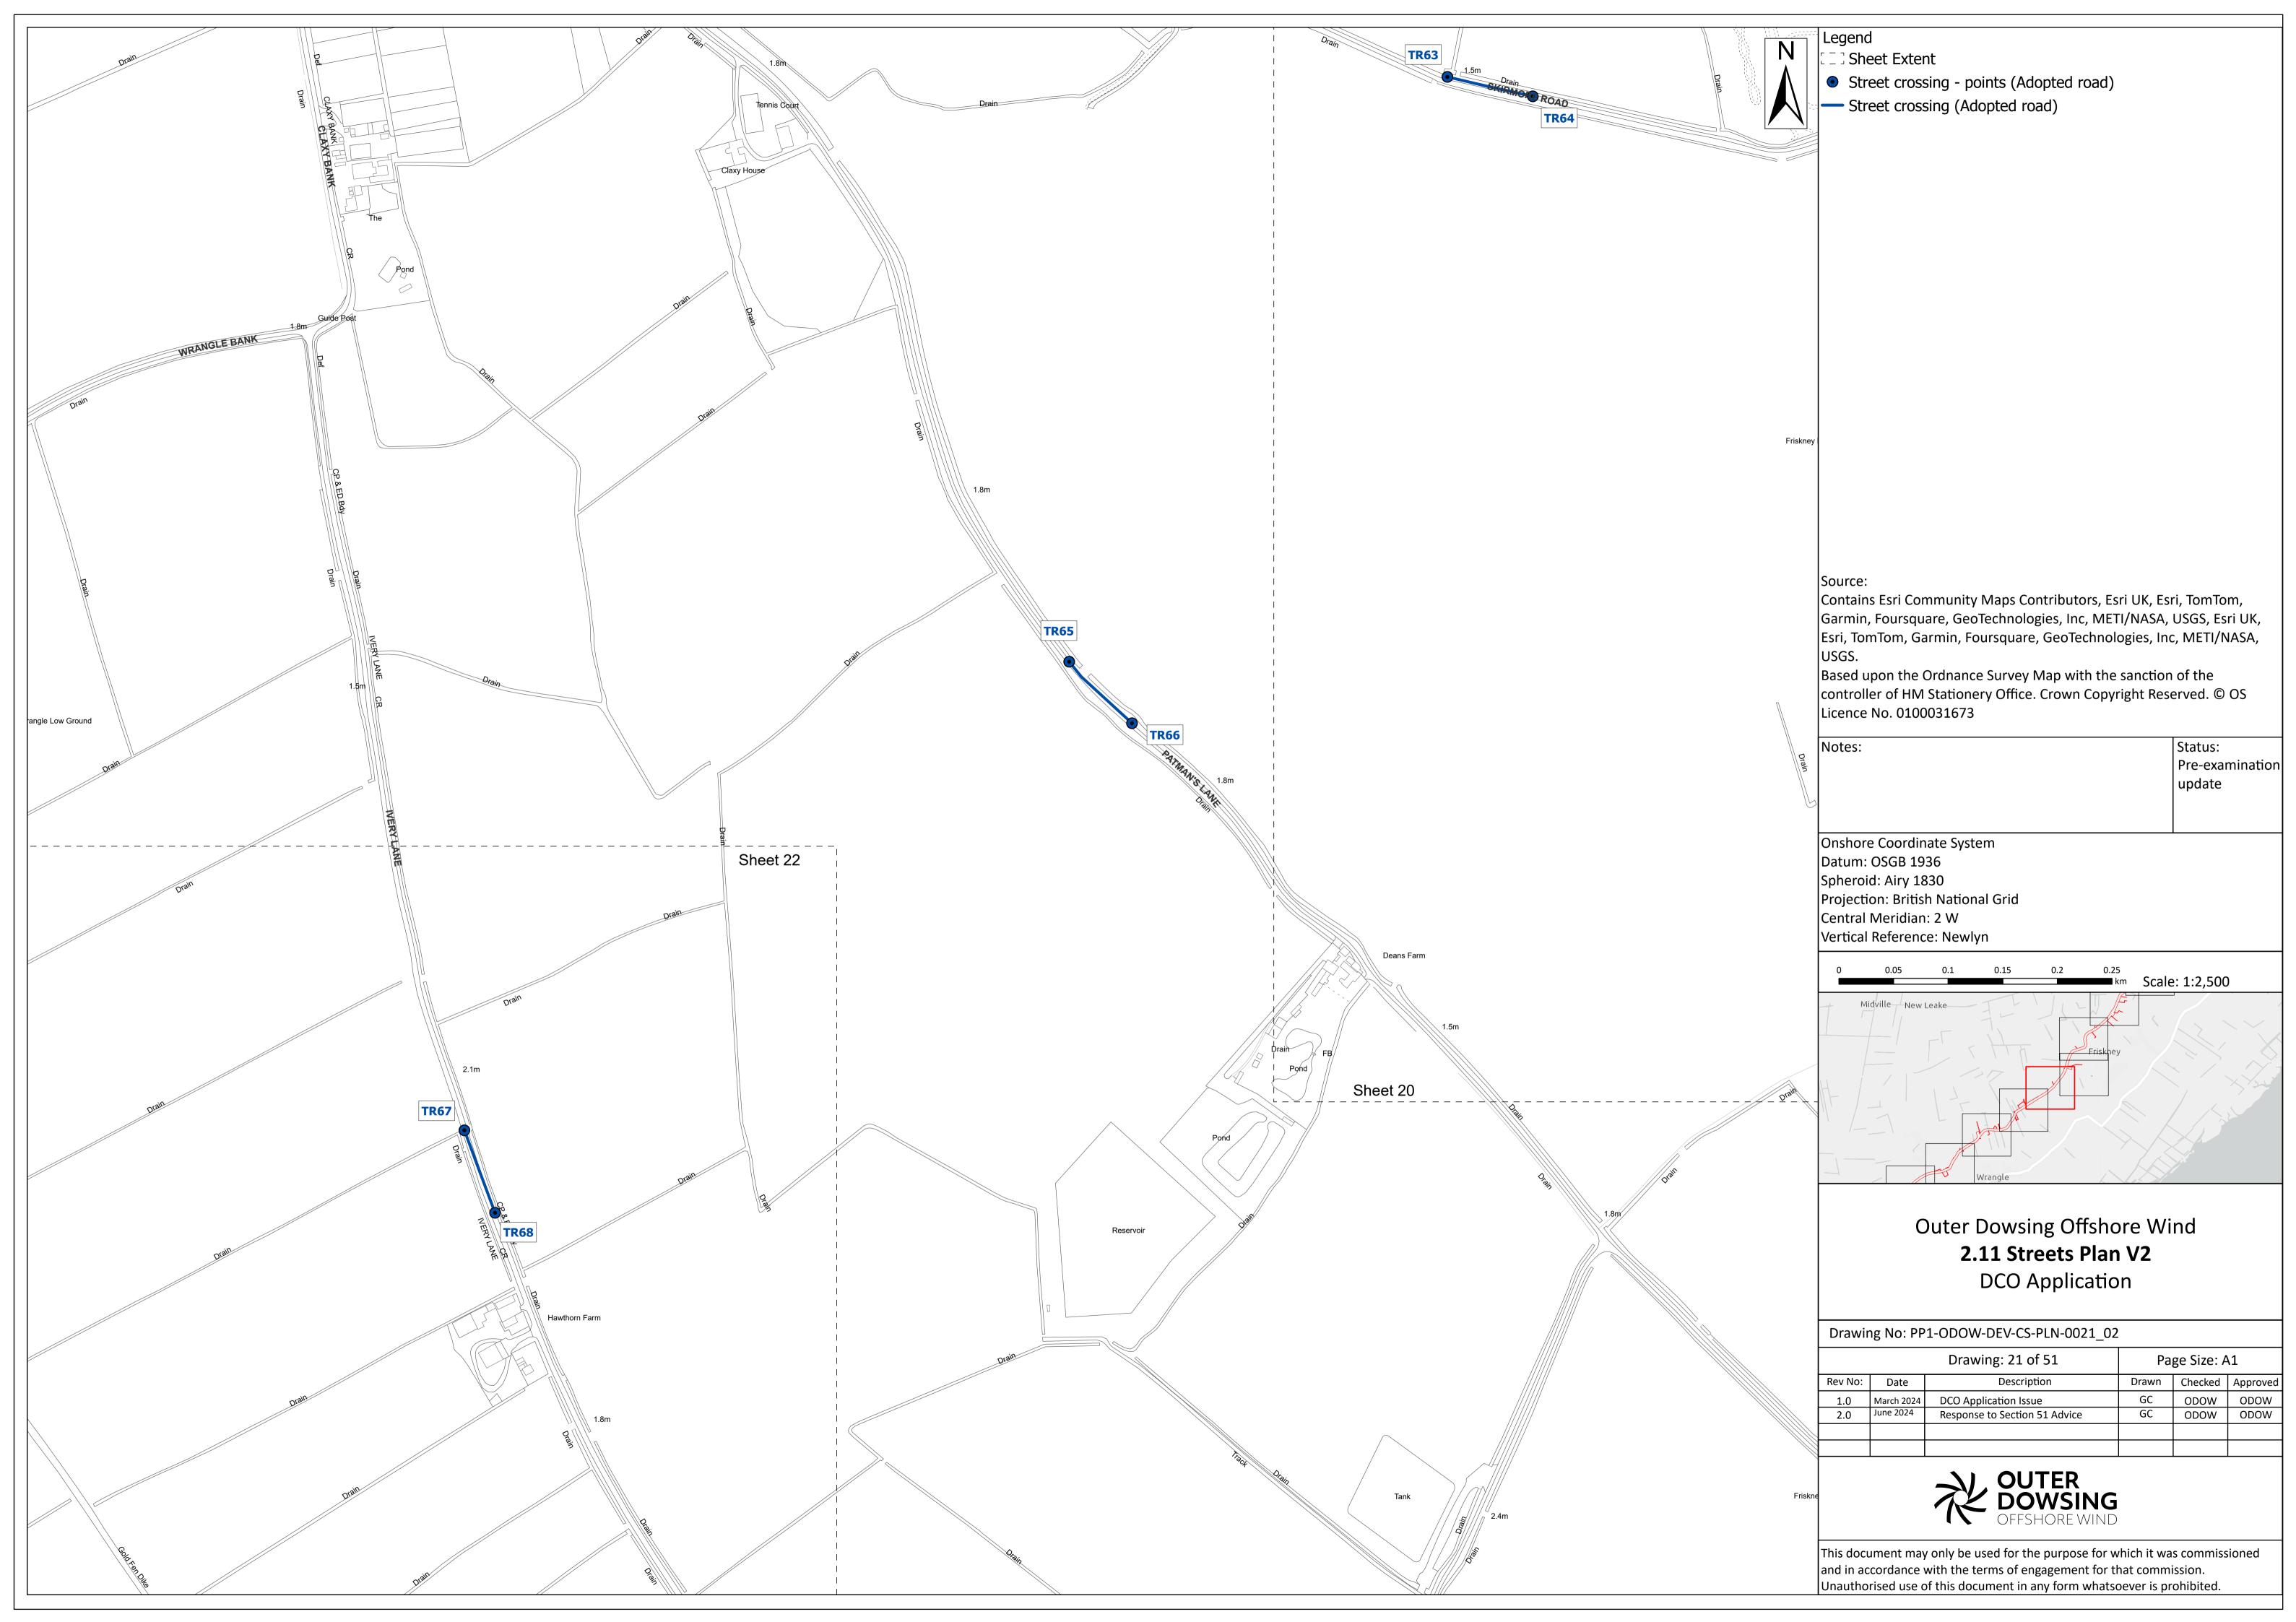

Street crossing - points (Adopted road)

Street crossing (Adopted road)

Contains Esri Community Maps Contributors, Esri UK, Esri, TomTom, Garmin, Foursquare, GeoTechnologies, Inc, METI/NASA, USGS, Esri UK, Esri, TomTom, Garmin, Foursquare, GeoTechnologies, Inc, METI/NASA,

Based upon the Ordnance Survey Map with the sanction of the controller of HM Stationery Office. Crown Copyright Reserved. © OS

> Status: Pre-examination update

Projection: British National Grid

Outer Dowsing Offshore Wind 2.11 Streets Plan V2 DCO Application