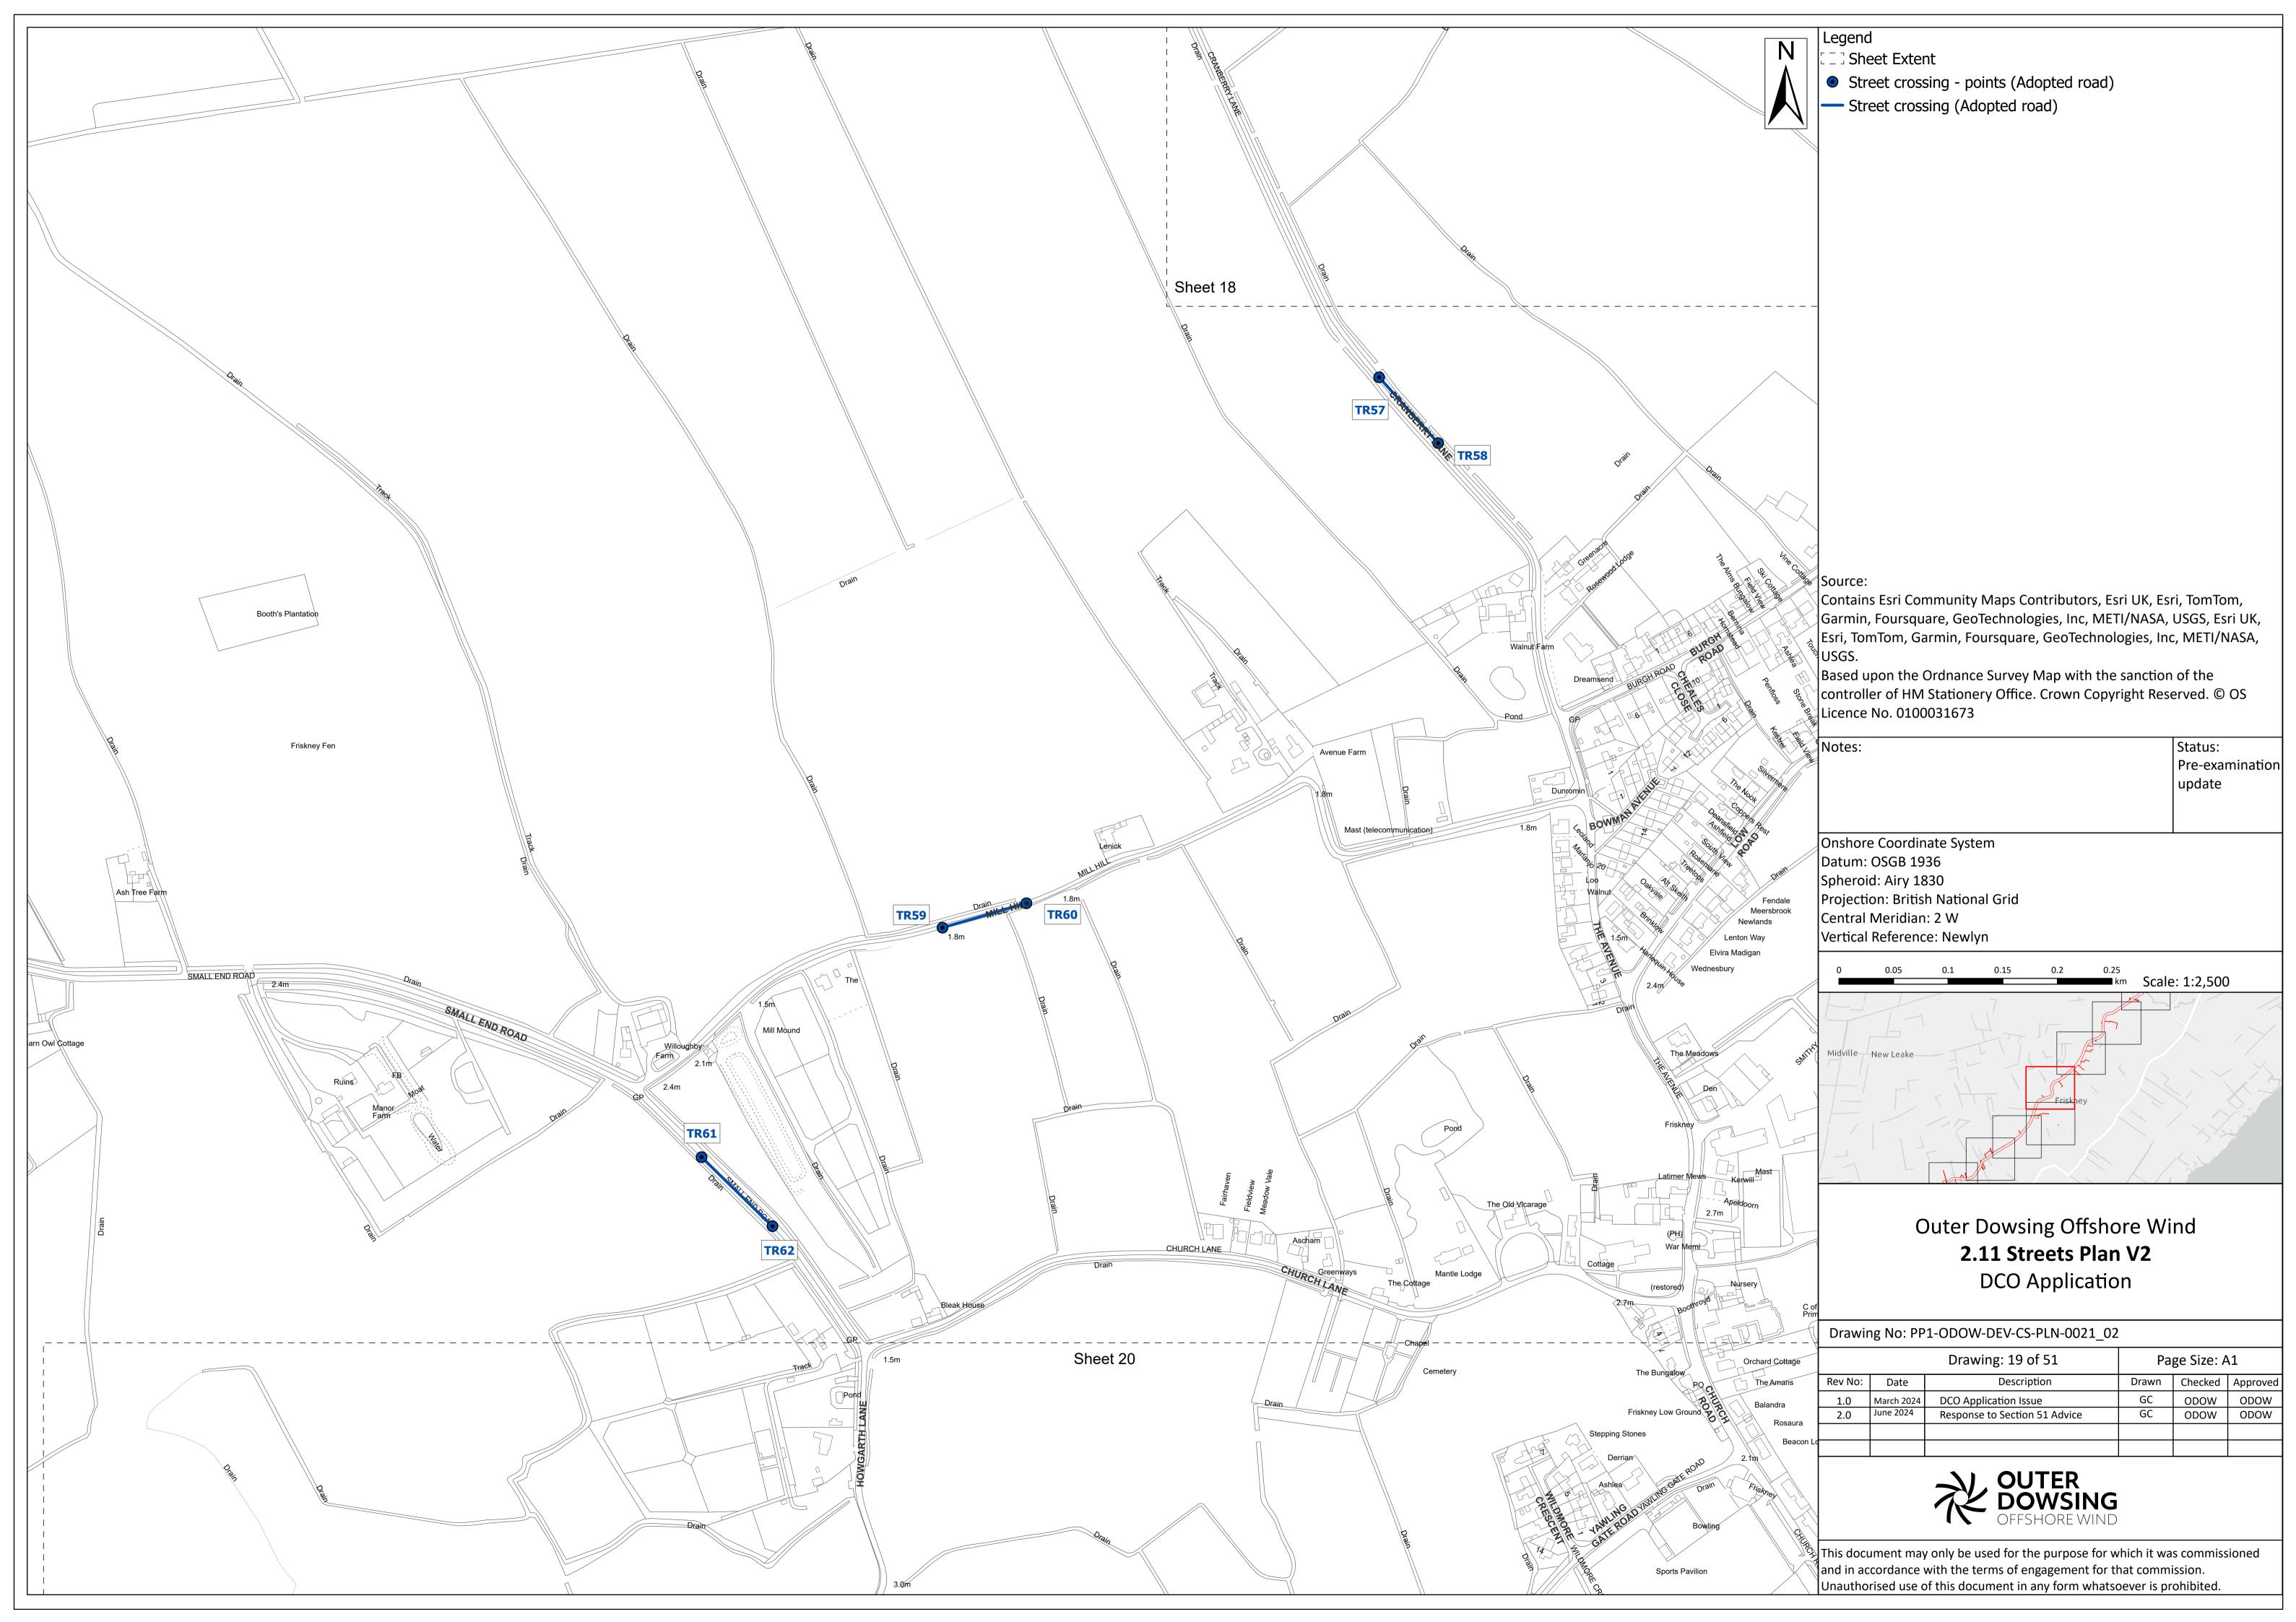

Street crossing - points (Adopted road)

Street crossing (Adopted road)

Contains Esri Community Maps Contributors, Esri UK, Esri, TomTom, Garmin, Foursquare, GeoTechnologies, Inc, METI/NASA, USGS, Esri UK, Esri, TomTom, Garmin, Foursquare, GeoTechnologies, Inc, METI/NASA,

Based upon the Ordnance Survey Map with the sanction of the controller of HM Stationery Office. Crown Copyright Reserved. © OS

> Status: Pre-examination update

Projection: British National Grid

Outer Dowsing Offshore Wind 2.11 Streets Plan V2 DCO Application