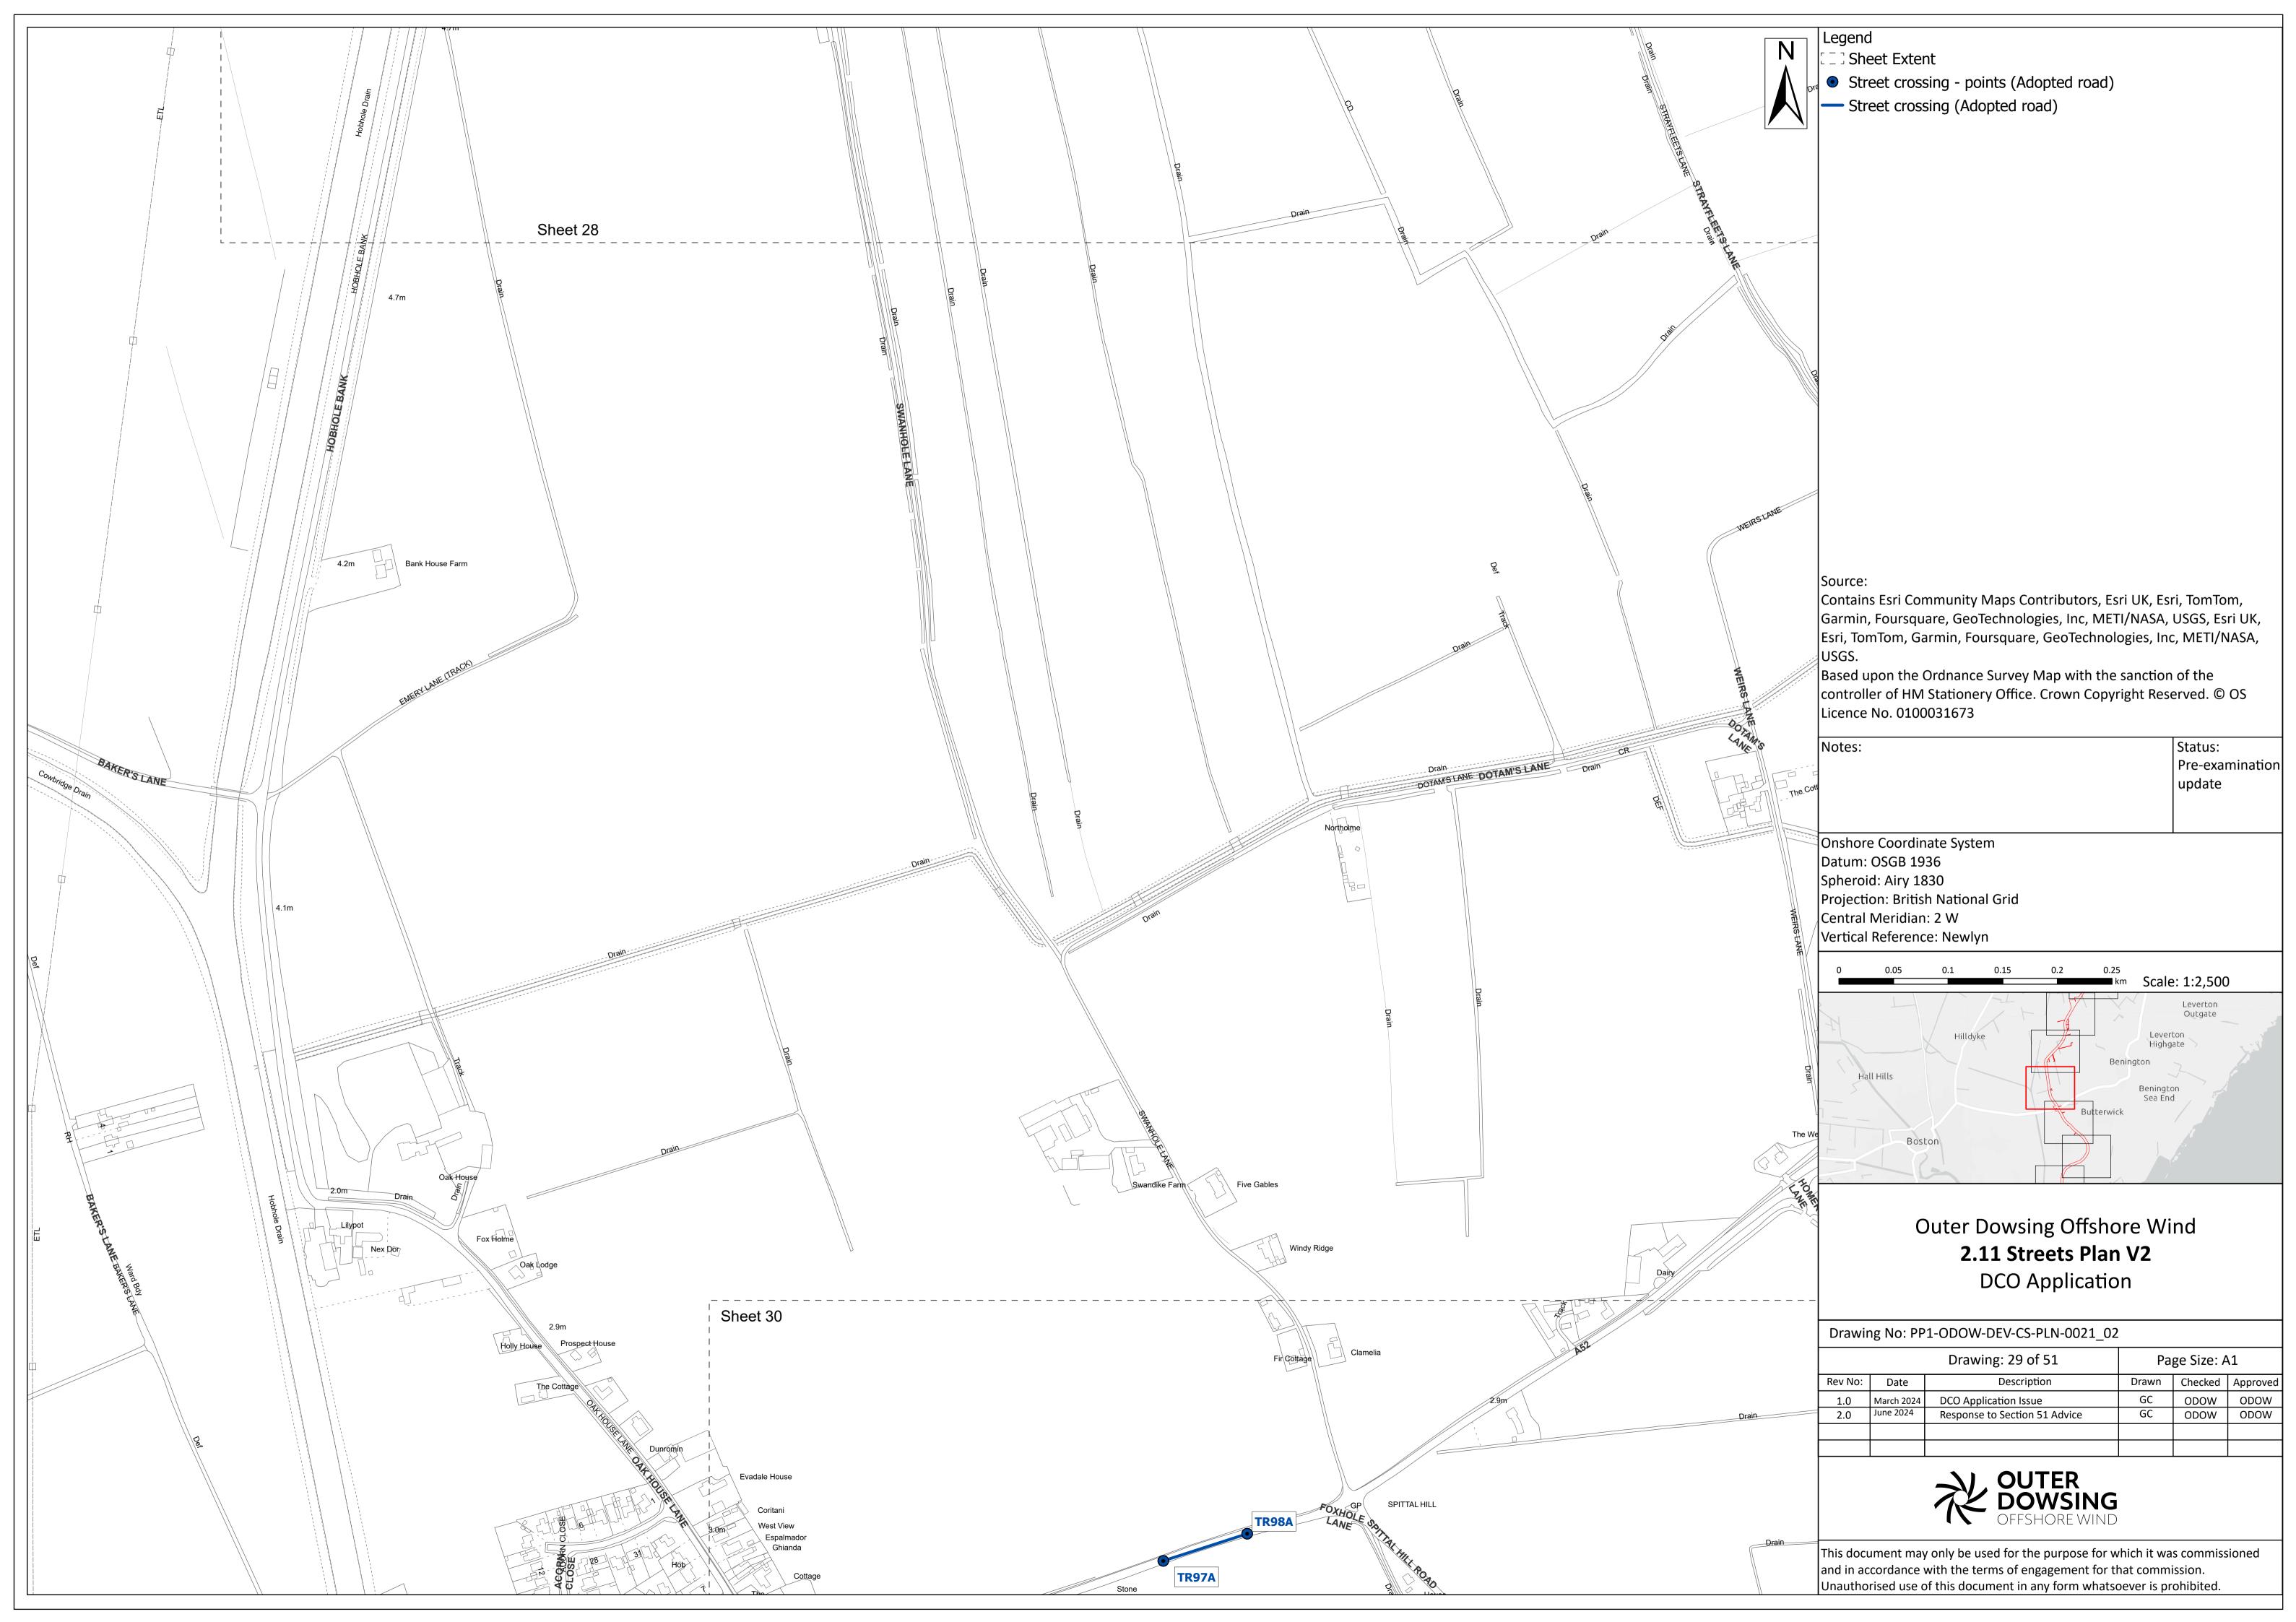

Street crossing - points (Adopted road)

Street crossing (Adopted road)

Contains Esri Community Maps Contributors, Esri UK, Esri, TomTom, Garmin, Foursquare, GeoTechnologies, Inc, METI/NASA, USGS, Esri UK, Esri, TomTom, Garmin, Foursquare, GeoTechnologies, Inc, METI/NASA,

Based upon the Ordnance Survey Map with the sanction of the controller of HM Stationery Office. Crown Copyright Reserved. © OS

> Status: Pre-examination update

Projection: British National Grid

Outer Dowsing Offshore Wind 2.11 Streets Plan V2 DCO Application

Drawing No: PP1-ODOW-DEV-CS-PLN-0021\_02

| / |         |            | Drawing: 28 of 51             | Page Size: A1 |         |          |  |
|---|---------|------------|-------------------------------|---------------|---------|----------|--|
|   | Rev No: | Date       | Description                   | Drawn         | Checked | Approved |  |
|   | 1.0     | March 2024 | DCO Application Issue         | GC            | ODOW    | ODOW     |  |
|   | 2.0     | June 2024  | Response to Section 51 Advice | GC            | ODOW    | ODOW     |  |
|   |         |            |                               |               |         |          |  |
|   |         |            |                               |               |         |          |  |