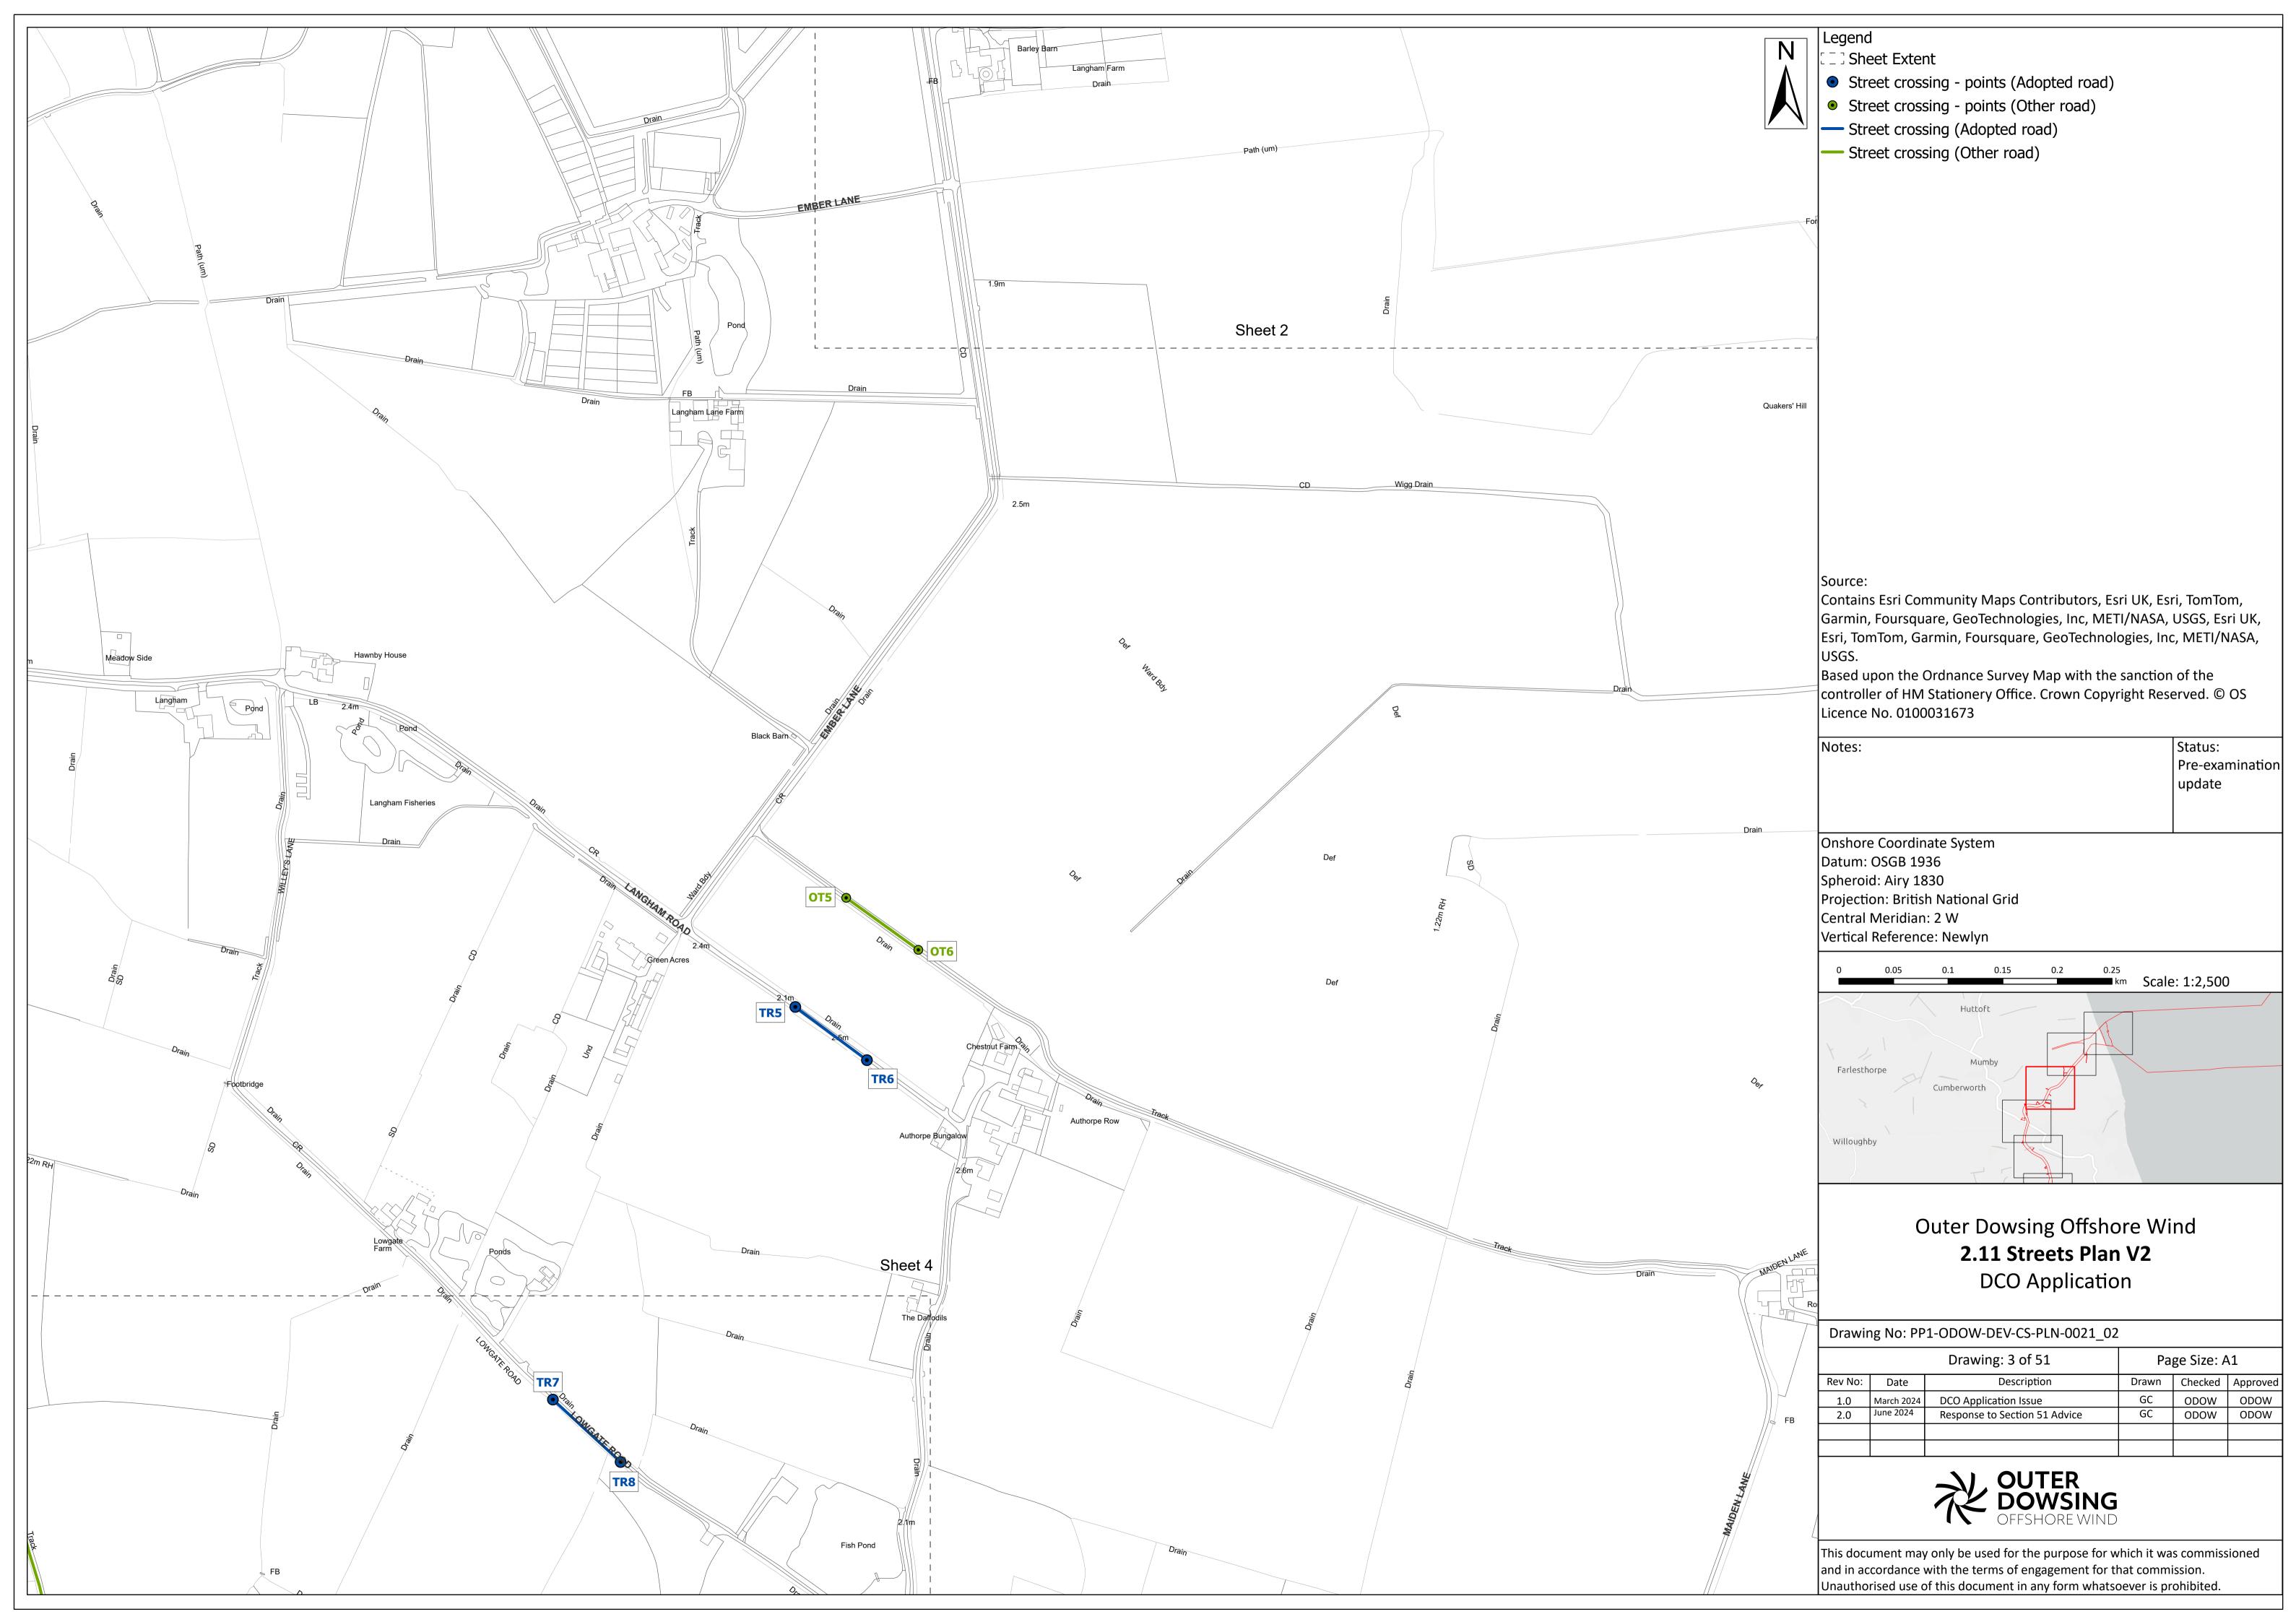

Street crossing - points (Adopted road)

Street crossing (Adopted road)

Contains Esri Community Maps Contributors, Esri UK, Esri, TomTom, Garmin, Foursquare, GeoTechnologies, Inc, METI/NASA, USGS, Esri UK, Esri, TomTom, Garmin, Foursquare, GeoTechnologies, Inc, METI/NASA,

Based upon the Ordnance Survey Map with the sanction of the controller of HM Stationery Office. Crown Copyright Reserved. © OS

> Status: Pre-examination update

Projection: British National Grid

Outer Dowsing Offshore Wind 2.11 Streets Plan V2 DCO Application

Drawing No: PP1-ODOW-DEV-CS-PLN-0021\_02

| / |         |            | Drawing: 28 of 51             | Page Size: A1 |         |          |  |
|---|---------|------------|-------------------------------|---------------|---------|----------|--|
|   | Rev No: | Date       | Description                   | Drawn         | Checked | Approved |  |
|   | 1.0     | March 2024 | DCO Application Issue         | GC            | ODOW    | ODOW     |  |
|   | 2.0     | June 2024  | Response to Section 51 Advice | GC            | ODOW    | ODOW     |  |
|   |         |            |                               |               |         |          |  |
|   |         |            |                               |               |         |          |  |