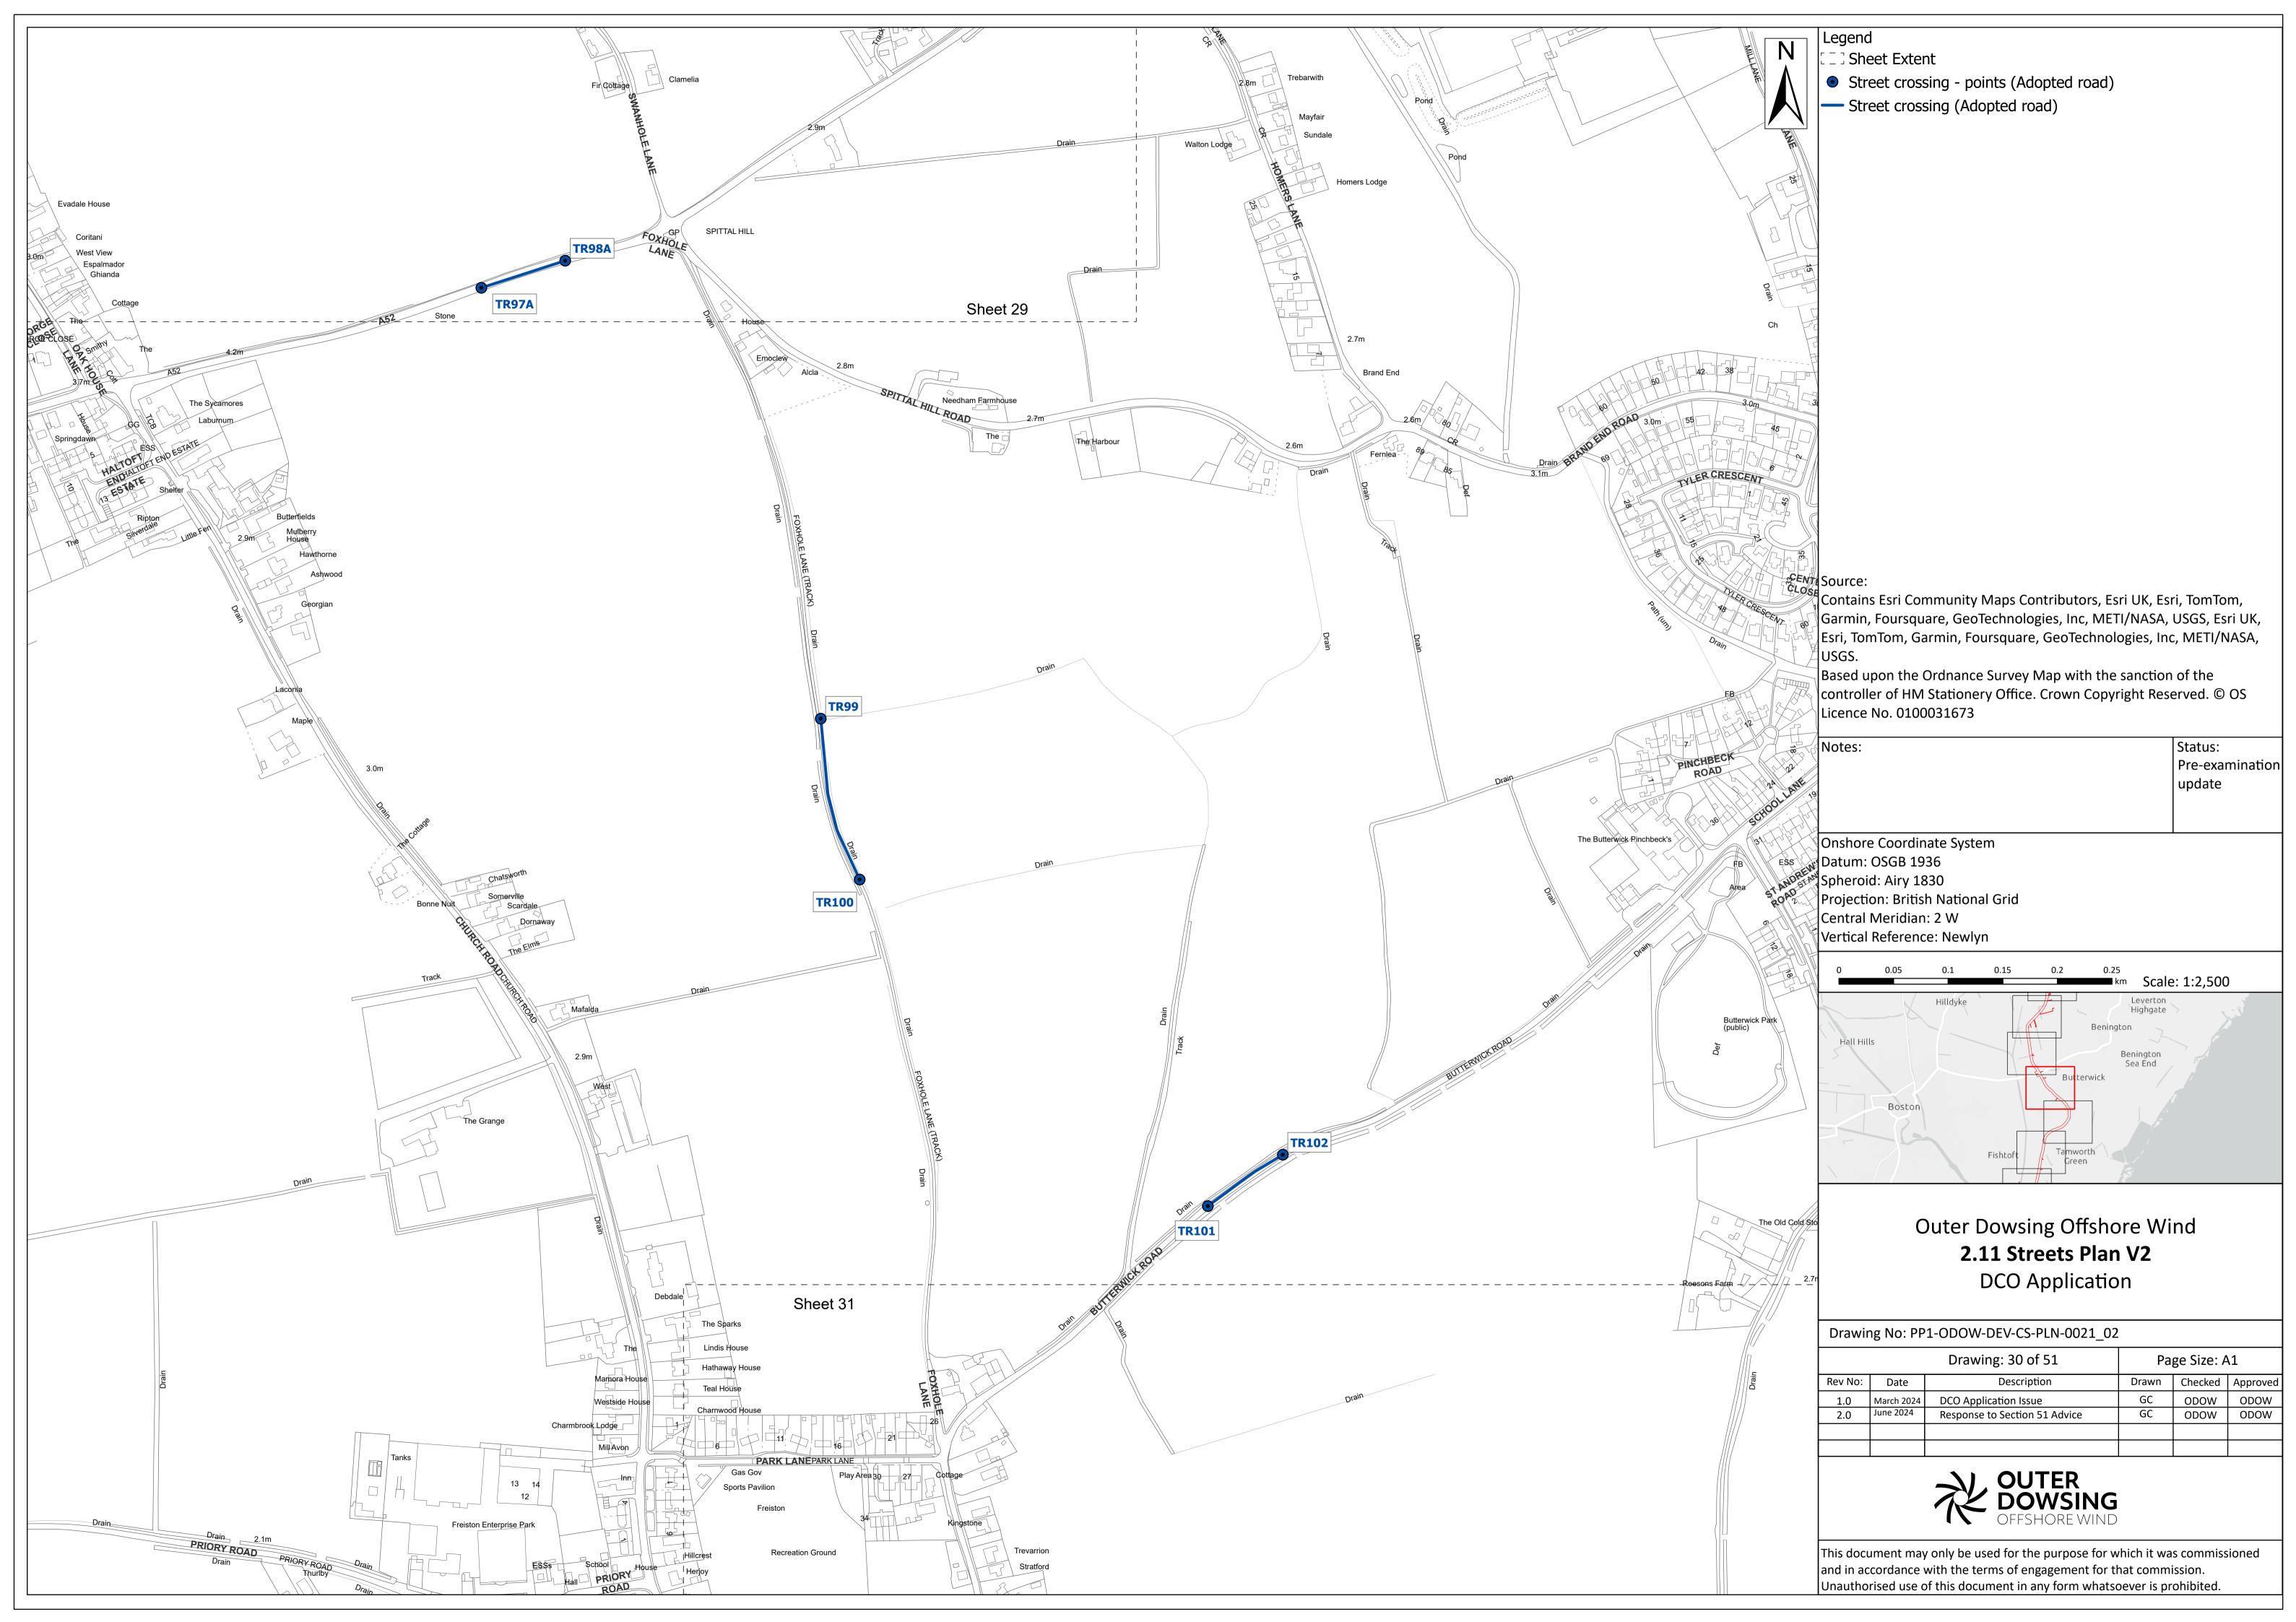

Street crossing - points (Adopted road)

Street crossing (Adopted road)

Contains Esri Community Maps Contributors, Esri UK, Esri, TomTom, Garmin, Foursquare, GeoTechnologies, Inc, METI/NASA, USGS, Esri UK, Esri, TomTom, Garmin, Foursquare, GeoTechnologies, Inc, METI/NASA,

Based upon the Ordnance Survey Map with the sanction of the controller of HM Stationery Office. Crown Copyright Reserved. © OS

> Status: Pre-examination update

Projection: British National Grid

Outer Dowsing Offshore Wind 2.11 Streets Plan V2 DCO Application

Drawing No: PP1-ODOW-DEV-CS-PLN-0021\_02

| / |         |            | Drawing: 28 of 51             | Page Size: A1 |         |          |  |
|---|---------|------------|-------------------------------|---------------|---------|----------|--|
|   | Rev No: | Date       | Description                   | Drawn         | Checked | Approved |  |
|   | 1.0     | March 2024 | DCO Application Issue         | GC            | ODOW    | ODOW     |  |
|   | 2.0     | June 2024  | Response to Section 51 Advice | GC            | ODOW    | ODOW     |  |
|   |         |            |                               |               |         |          |  |
|   |         |            |                               |               |         |          |  |