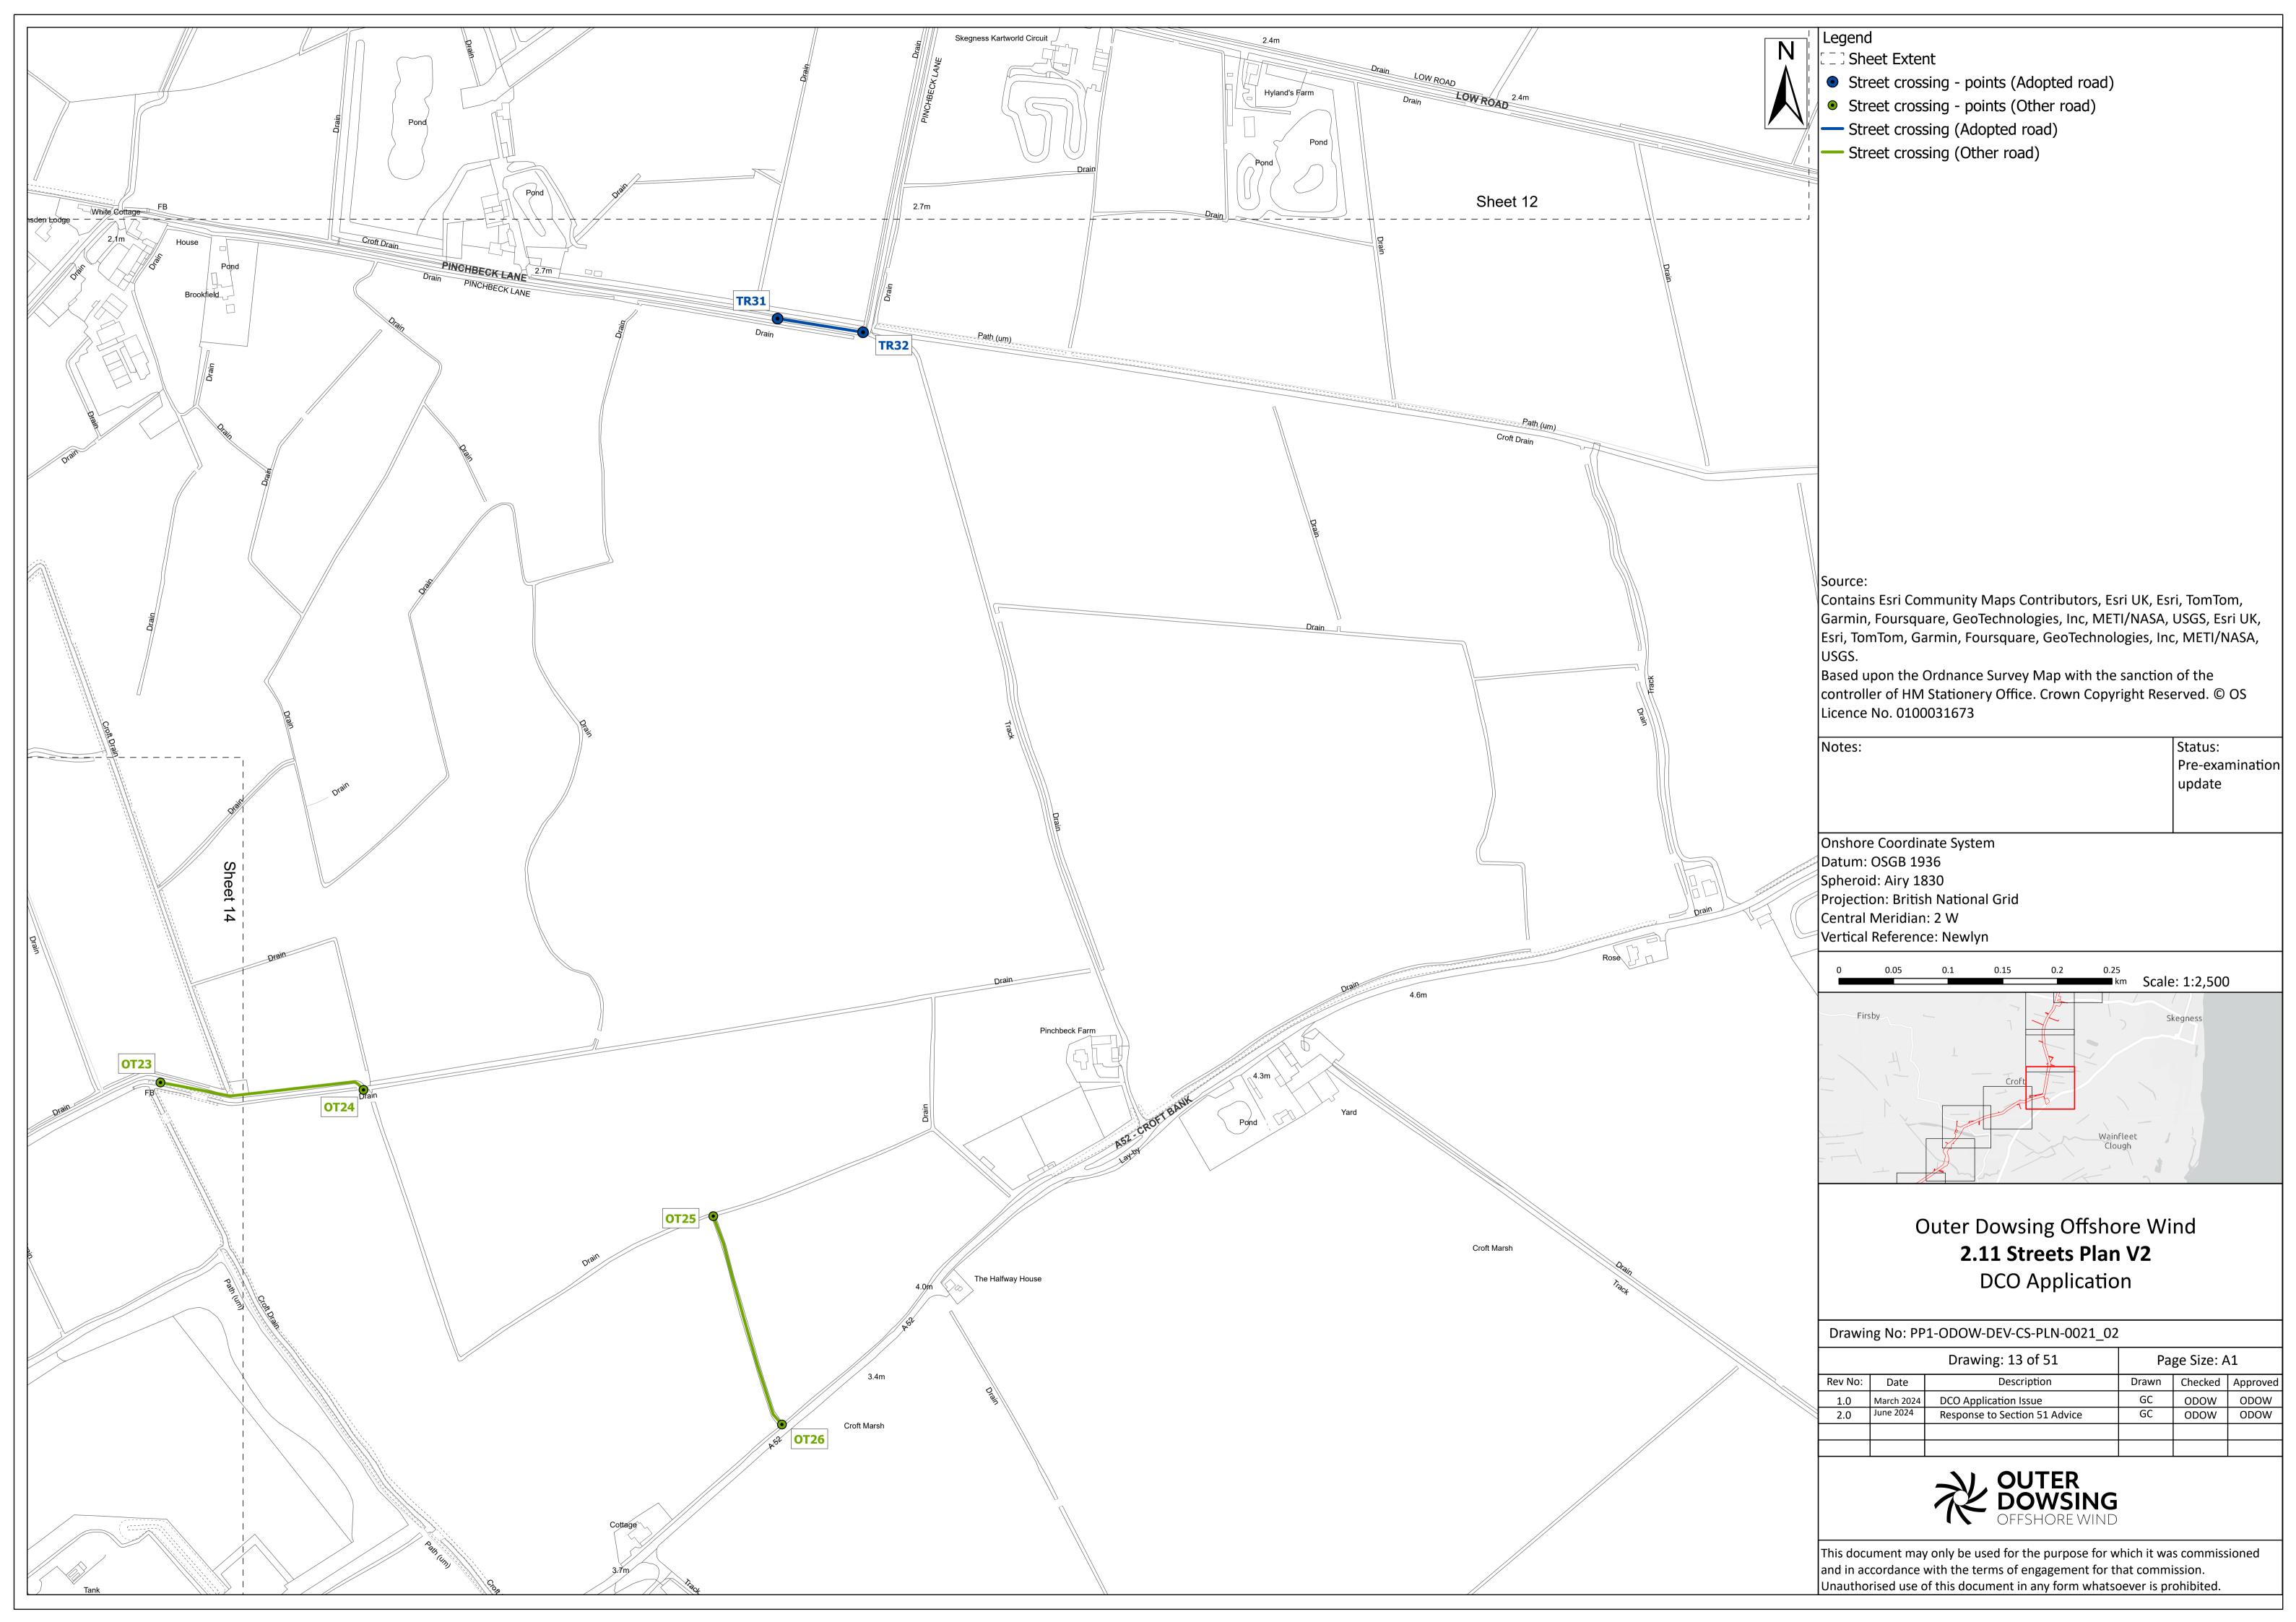

Street crossing - points (Adopted road)

Street crossing (Adopted road)

Contains Esri Community Maps Contributors, Esri UK, Esri, TomTom, Garmin, Foursquare, GeoTechnologies, Inc, METI/NASA, USGS, Esri UK, Esri, TomTom, Garmin, Foursquare, GeoTechnologies, Inc, METI/NASA,

Based upon the Ordnance Survey Map with the sanction of the controller of HM Stationery Office. Crown Copyright Reserved. © OS

> Status: Pre-examination update

Projection: British National Grid

Outer Dowsing Offshore Wind 2.11 Streets Plan V2 DCO Application

Drawing No: PP1-ODOW-DEV-CS-PLN-0021\_02

| / |         |            | Drawing: 28 of 51             | Page Size: A1 |         |          |  |
|---|---------|------------|-------------------------------|---------------|---------|----------|--|
|   | Rev No: | Date       | Description                   | Drawn         | Checked | Approved |  |
|   | 1.0     | March 2024 | DCO Application Issue         | GC            | ODOW    | ODOW     |  |
|   | 2.0     | June 2024  | Response to Section 51 Advice | GC            | ODOW    | ODOW     |  |
|   |         |            |                               |               |         |          |  |
|   |         |            |                               |               |         |          |  |