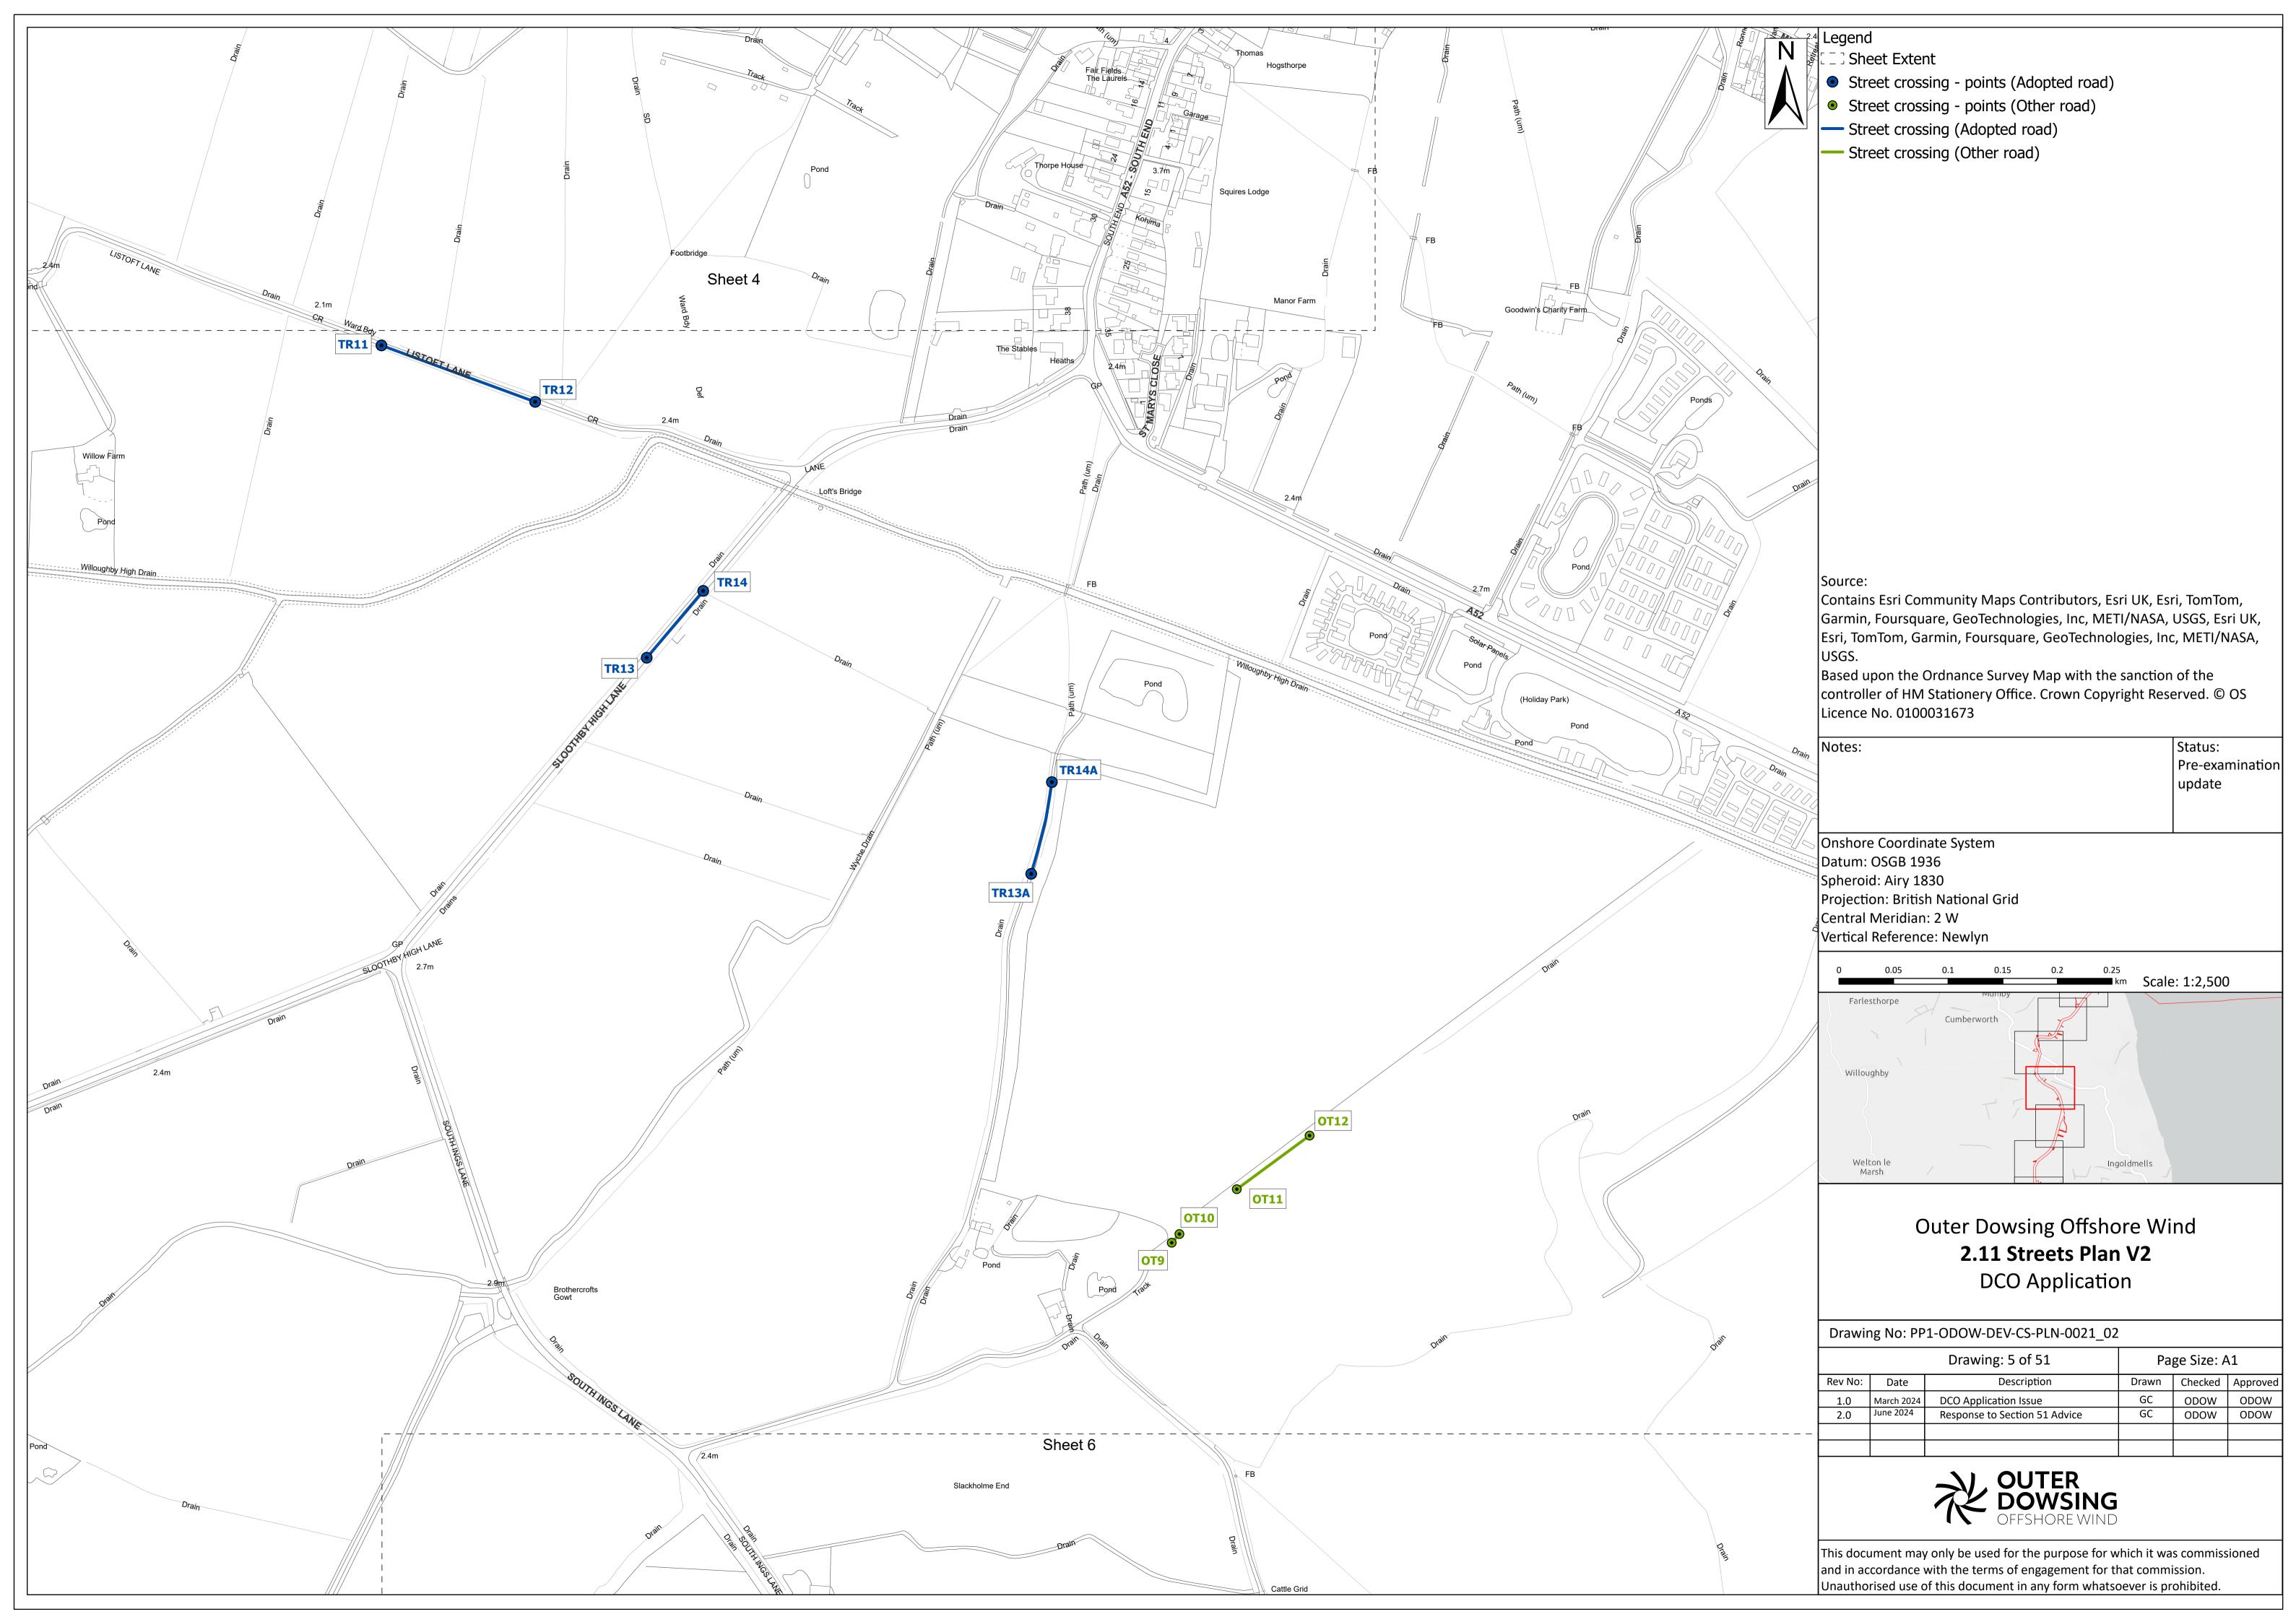

Street crossing - points (Adopted road)

Street crossing (Adopted road)

Contains Esri Community Maps Contributors, Esri UK, Esri, TomTom, Garmin, Foursquare, GeoTechnologies, Inc, METI/NASA, USGS, Esri UK, Esri, TomTom, Garmin, Foursquare, GeoTechnologies, Inc, METI/NASA,

Based upon the Ordnance Survey Map with the sanction of the controller of HM Stationery Office. Crown Copyright Reserved. © OS

> Status: Pre-examination update

Projection: British National Grid

Outer Dowsing Offshore Wind 2.11 Streets Plan V2 DCO Application

Drawing No: PP1-ODOW-DEV-CS-PLN-0021\_02

| / |         |            | Drawing: 28 of 51             | Page Size: A1 |         |          |  |
|---|---------|------------|-------------------------------|---------------|---------|----------|--|
|   | Rev No: | Date       | Description                   | Drawn         | Checked | Approved |  |
|   | 1.0     | March 2024 | DCO Application Issue         | GC            | ODOW    | ODOW     |  |
|   | 2.0     | June 2024  | Response to Section 51 Advice | GC            | ODOW    | ODOW     |  |
|   |         |            |                               |               |         |          |  |
|   |         |            |                               |               |         |          |  |