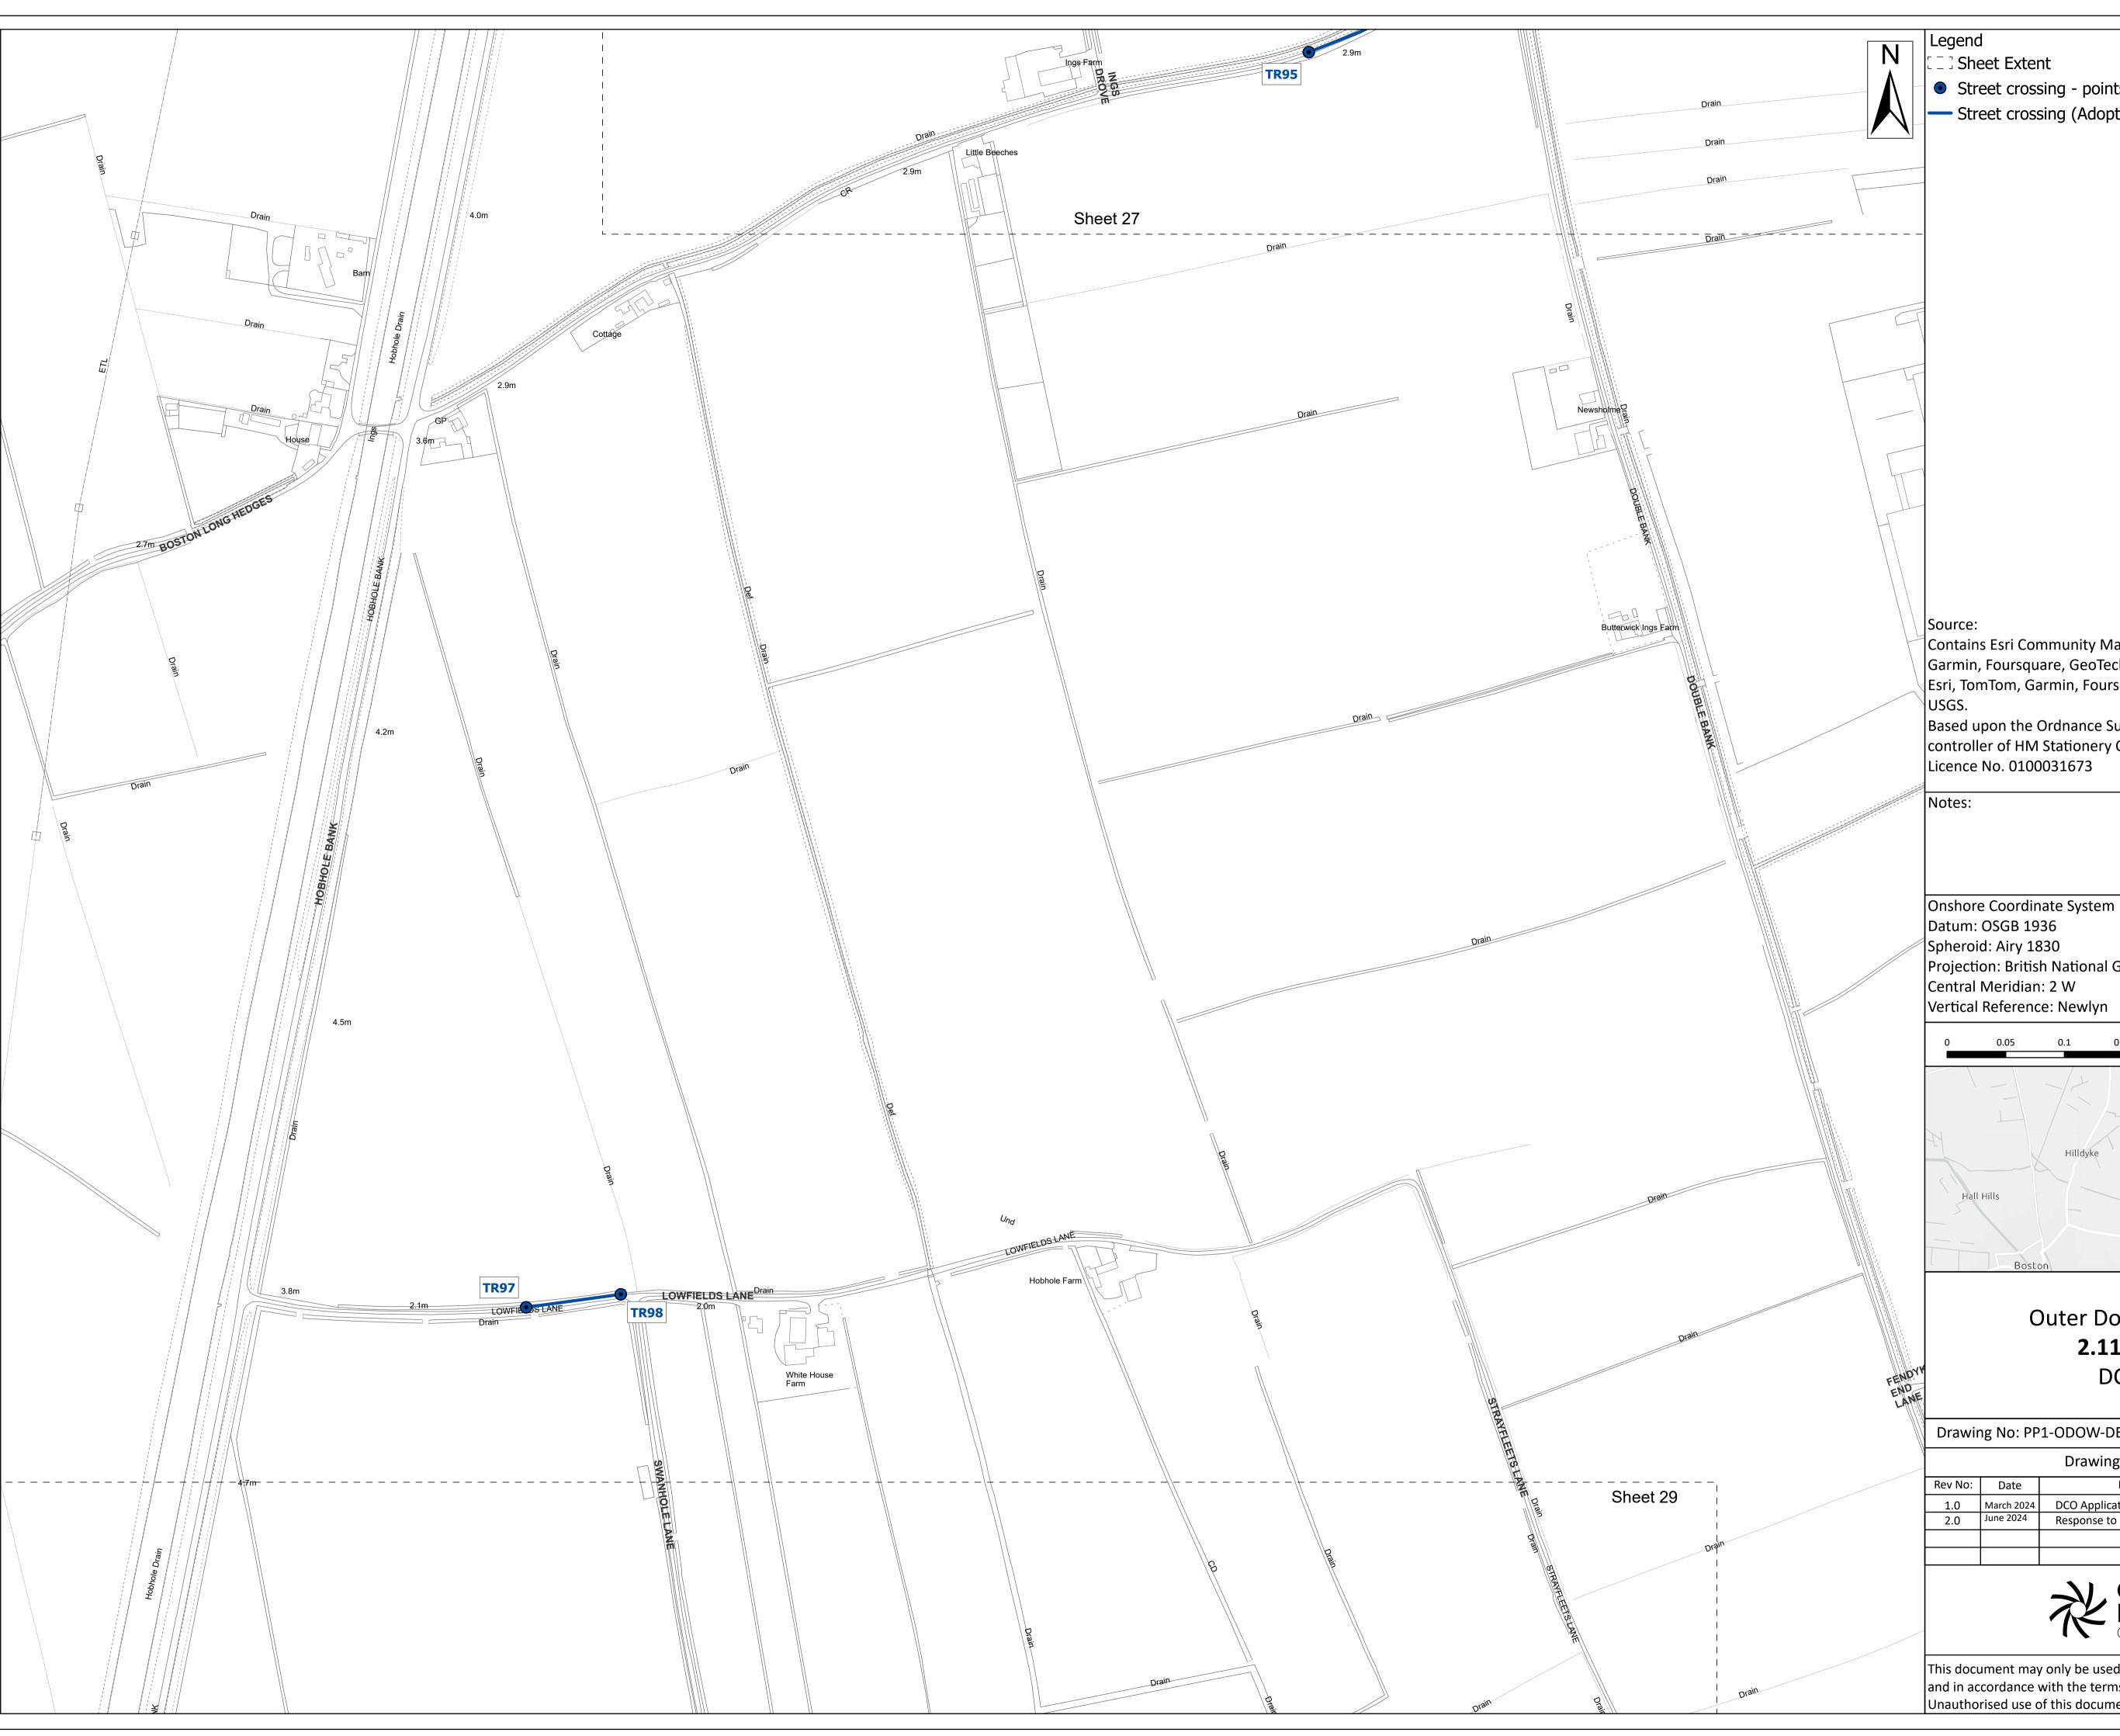

Street crossing - points (Adopted road)

Street crossing (Adopted road)

Contains Esri Community Maps Contributors, Esri UK, Esri, TomTom, Garmin, Foursquare, GeoTechnologies, Inc, METI/NASA, USGS, Esri UK, Esri, TomTom, Garmin, Foursquare, GeoTechnologies, Inc, METI/NASA,

Based upon the Ordnance Survey Map with the sanction of the controller of HM Stationery Office. Crown Copyright Reserved. © OS

> Status: Pre-examination update

Projection: British National Grid

Outer Dowsing Offshore Wind 2.11 Streets Plan V2 DCO Application

Drawing No: PP1-ODOW-DEV-CS-PLN-0021\_02

| / |         |            | Drawing: 28 of 51             | Page Size: A1 |         |          |  |
|---|---------|------------|-------------------------------|---------------|---------|----------|--|
|   | Rev No: | Date       | Description                   | Drawn         | Checked | Approved |  |
|   | 1.0     | March 2024 | DCO Application Issue         | GC            | ODOW    | ODOW     |  |
|   | 2.0     | June 2024  | Response to Section 51 Advice | GC            | ODOW    | ODOW     |  |
|   |         |            |                               |               |         |          |  |
|   |         |            |                               |               |         |          |  |