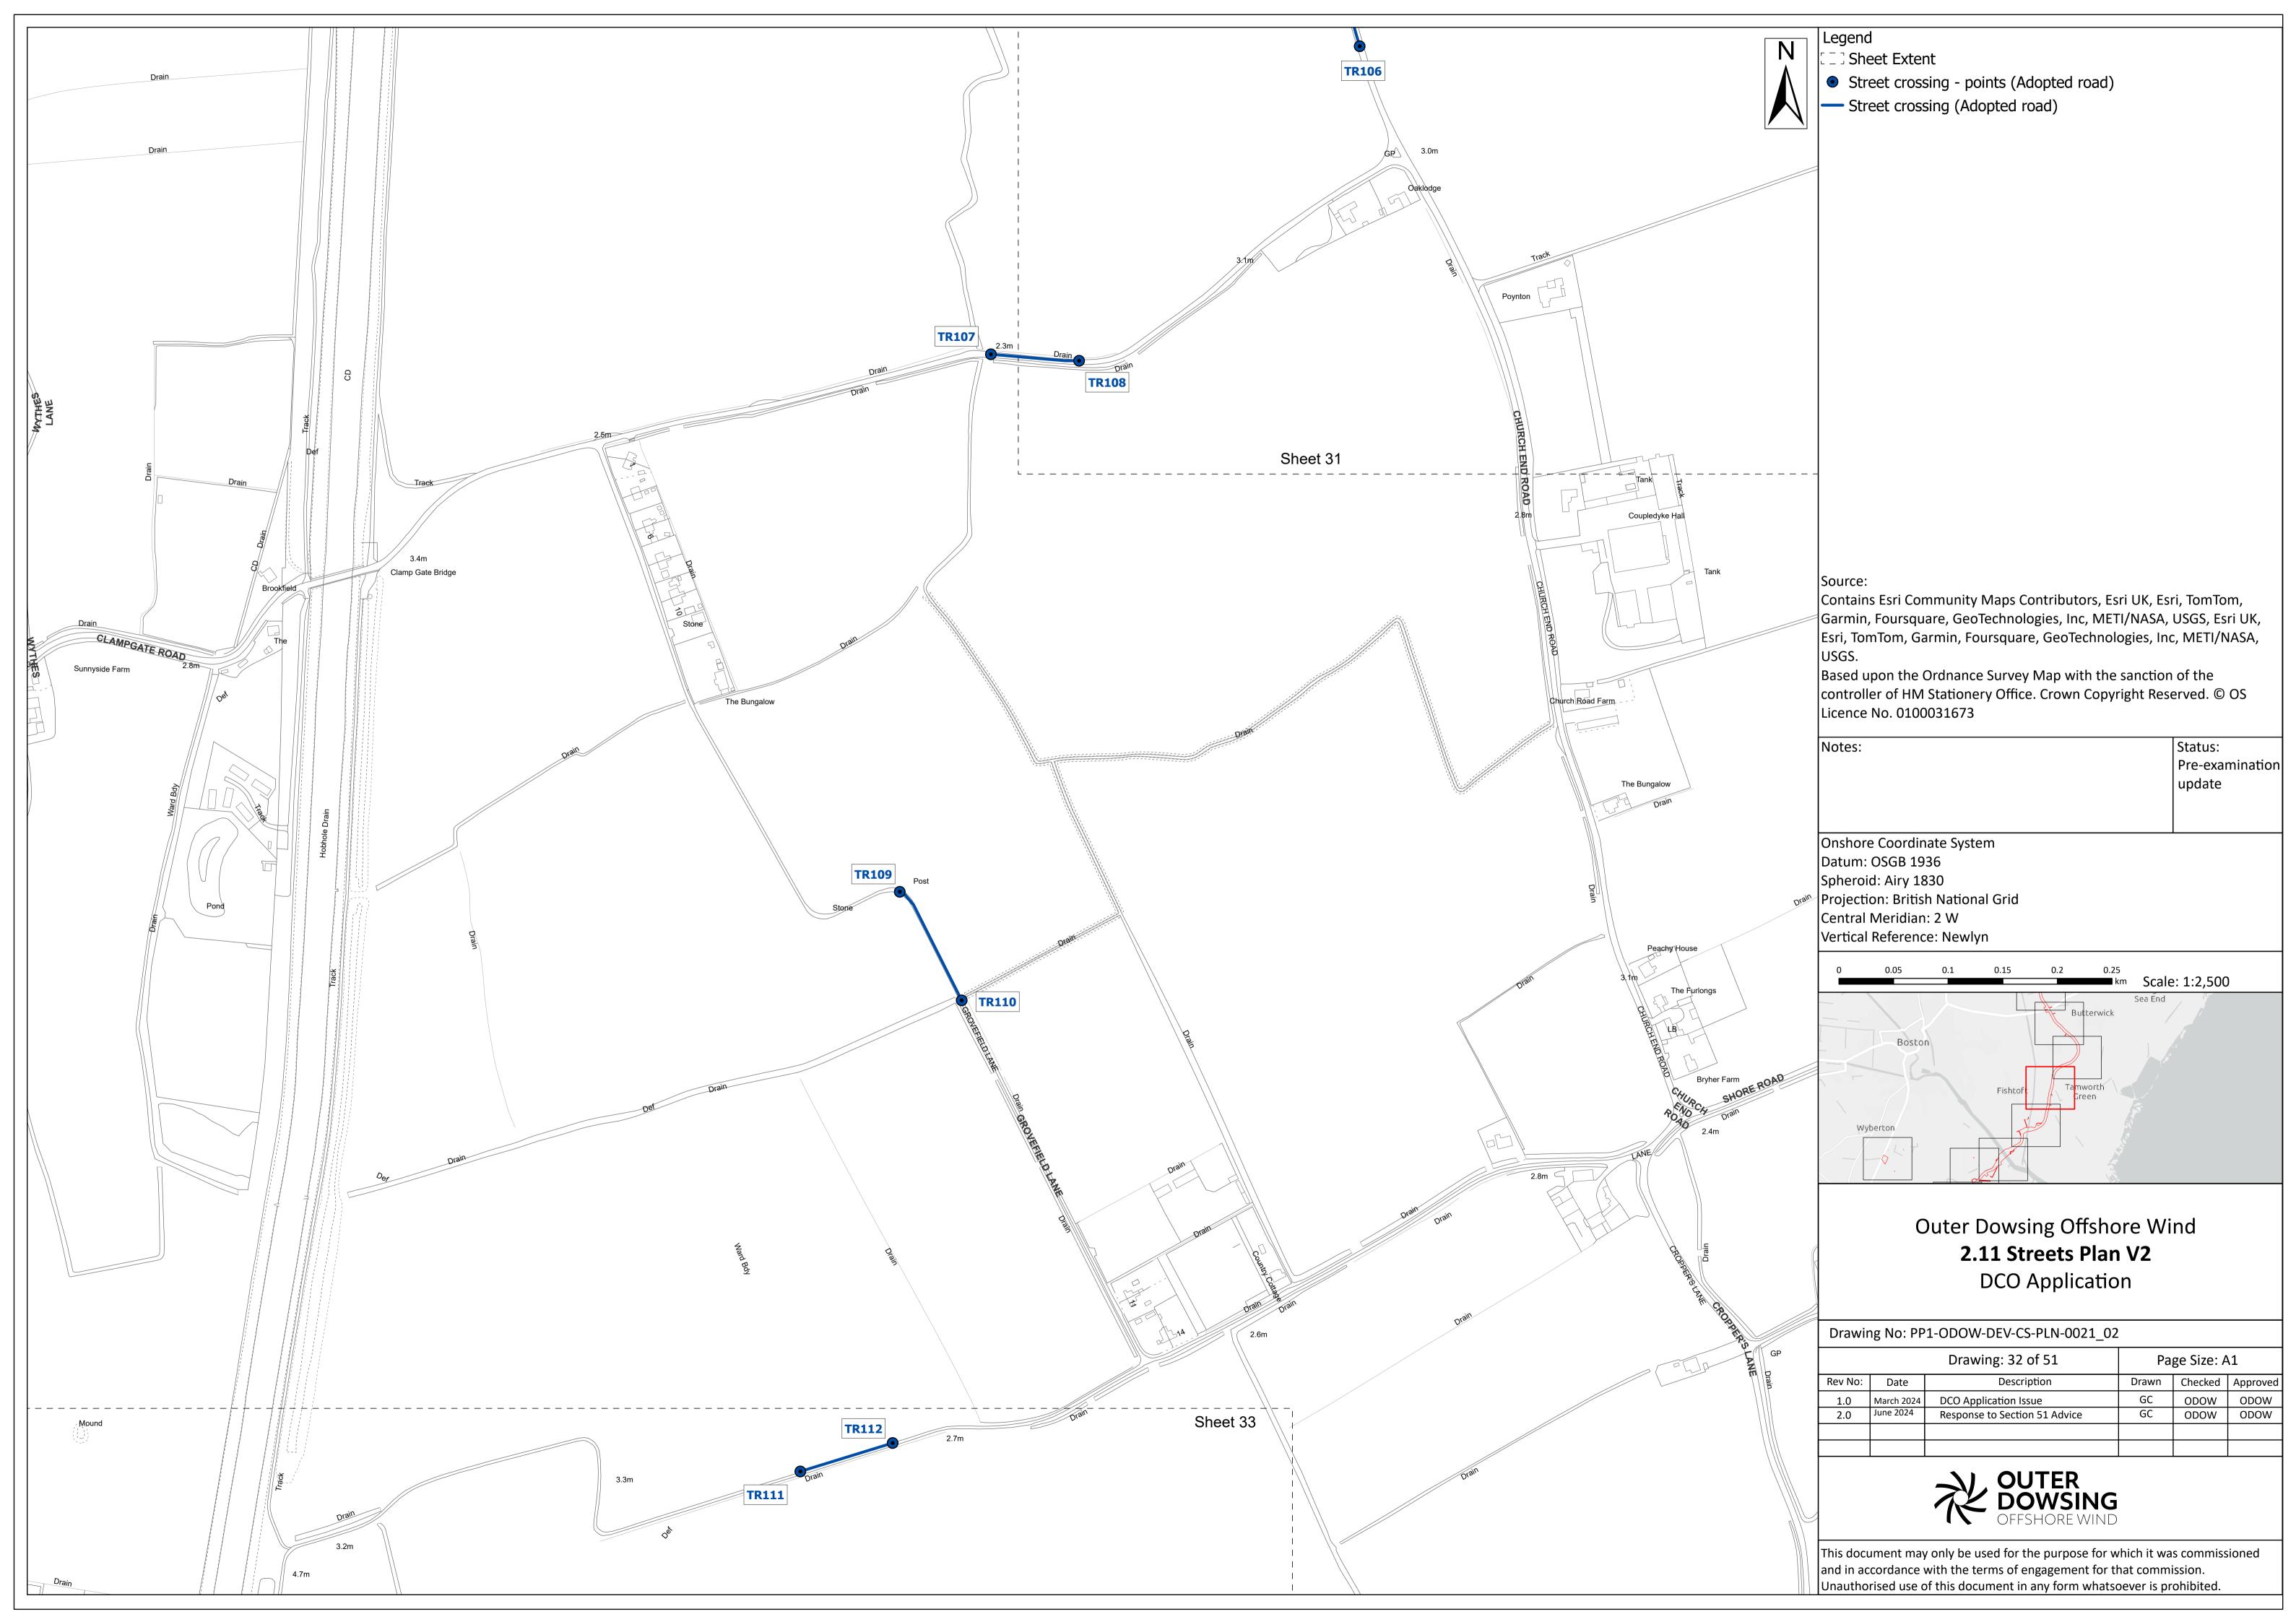

Street crossing - points (Adopted road)

Street crossing (Adopted road)

Contains Esri Community Maps Contributors, Esri UK, Esri, TomTom, Garmin, Foursquare, GeoTechnologies, Inc, METI/NASA, USGS, Esri UK, Esri, TomTom, Garmin, Foursquare, GeoTechnologies, Inc, METI/NASA,

Based upon the Ordnance Survey Map with the sanction of the controller of HM Stationery Office. Crown Copyright Reserved. © OS

> Status: Pre-examination update

Projection: British National Grid

Outer Dowsing Offshore Wind 2.11 Streets Plan V2 DCO Application

Drawing No: PP1-ODOW-DEV-CS-PLN-0021\_02

| / |         |            | Drawing: 28 of 51             | Page Size: A1 |         |          |  |
|---|---------|------------|-------------------------------|---------------|---------|----------|--|
|   | Rev No: | Date       | Description                   | Drawn         | Checked | Approved |  |
|   | 1.0     | March 2024 | DCO Application Issue         | GC            | ODOW    | ODOW     |  |
|   | 2.0     | June 2024  | Response to Section 51 Advice | GC            | ODOW    | ODOW     |  |
|   |         |            |                               |               |         |          |  |
|   |         |            |                               |               |         |          |  |