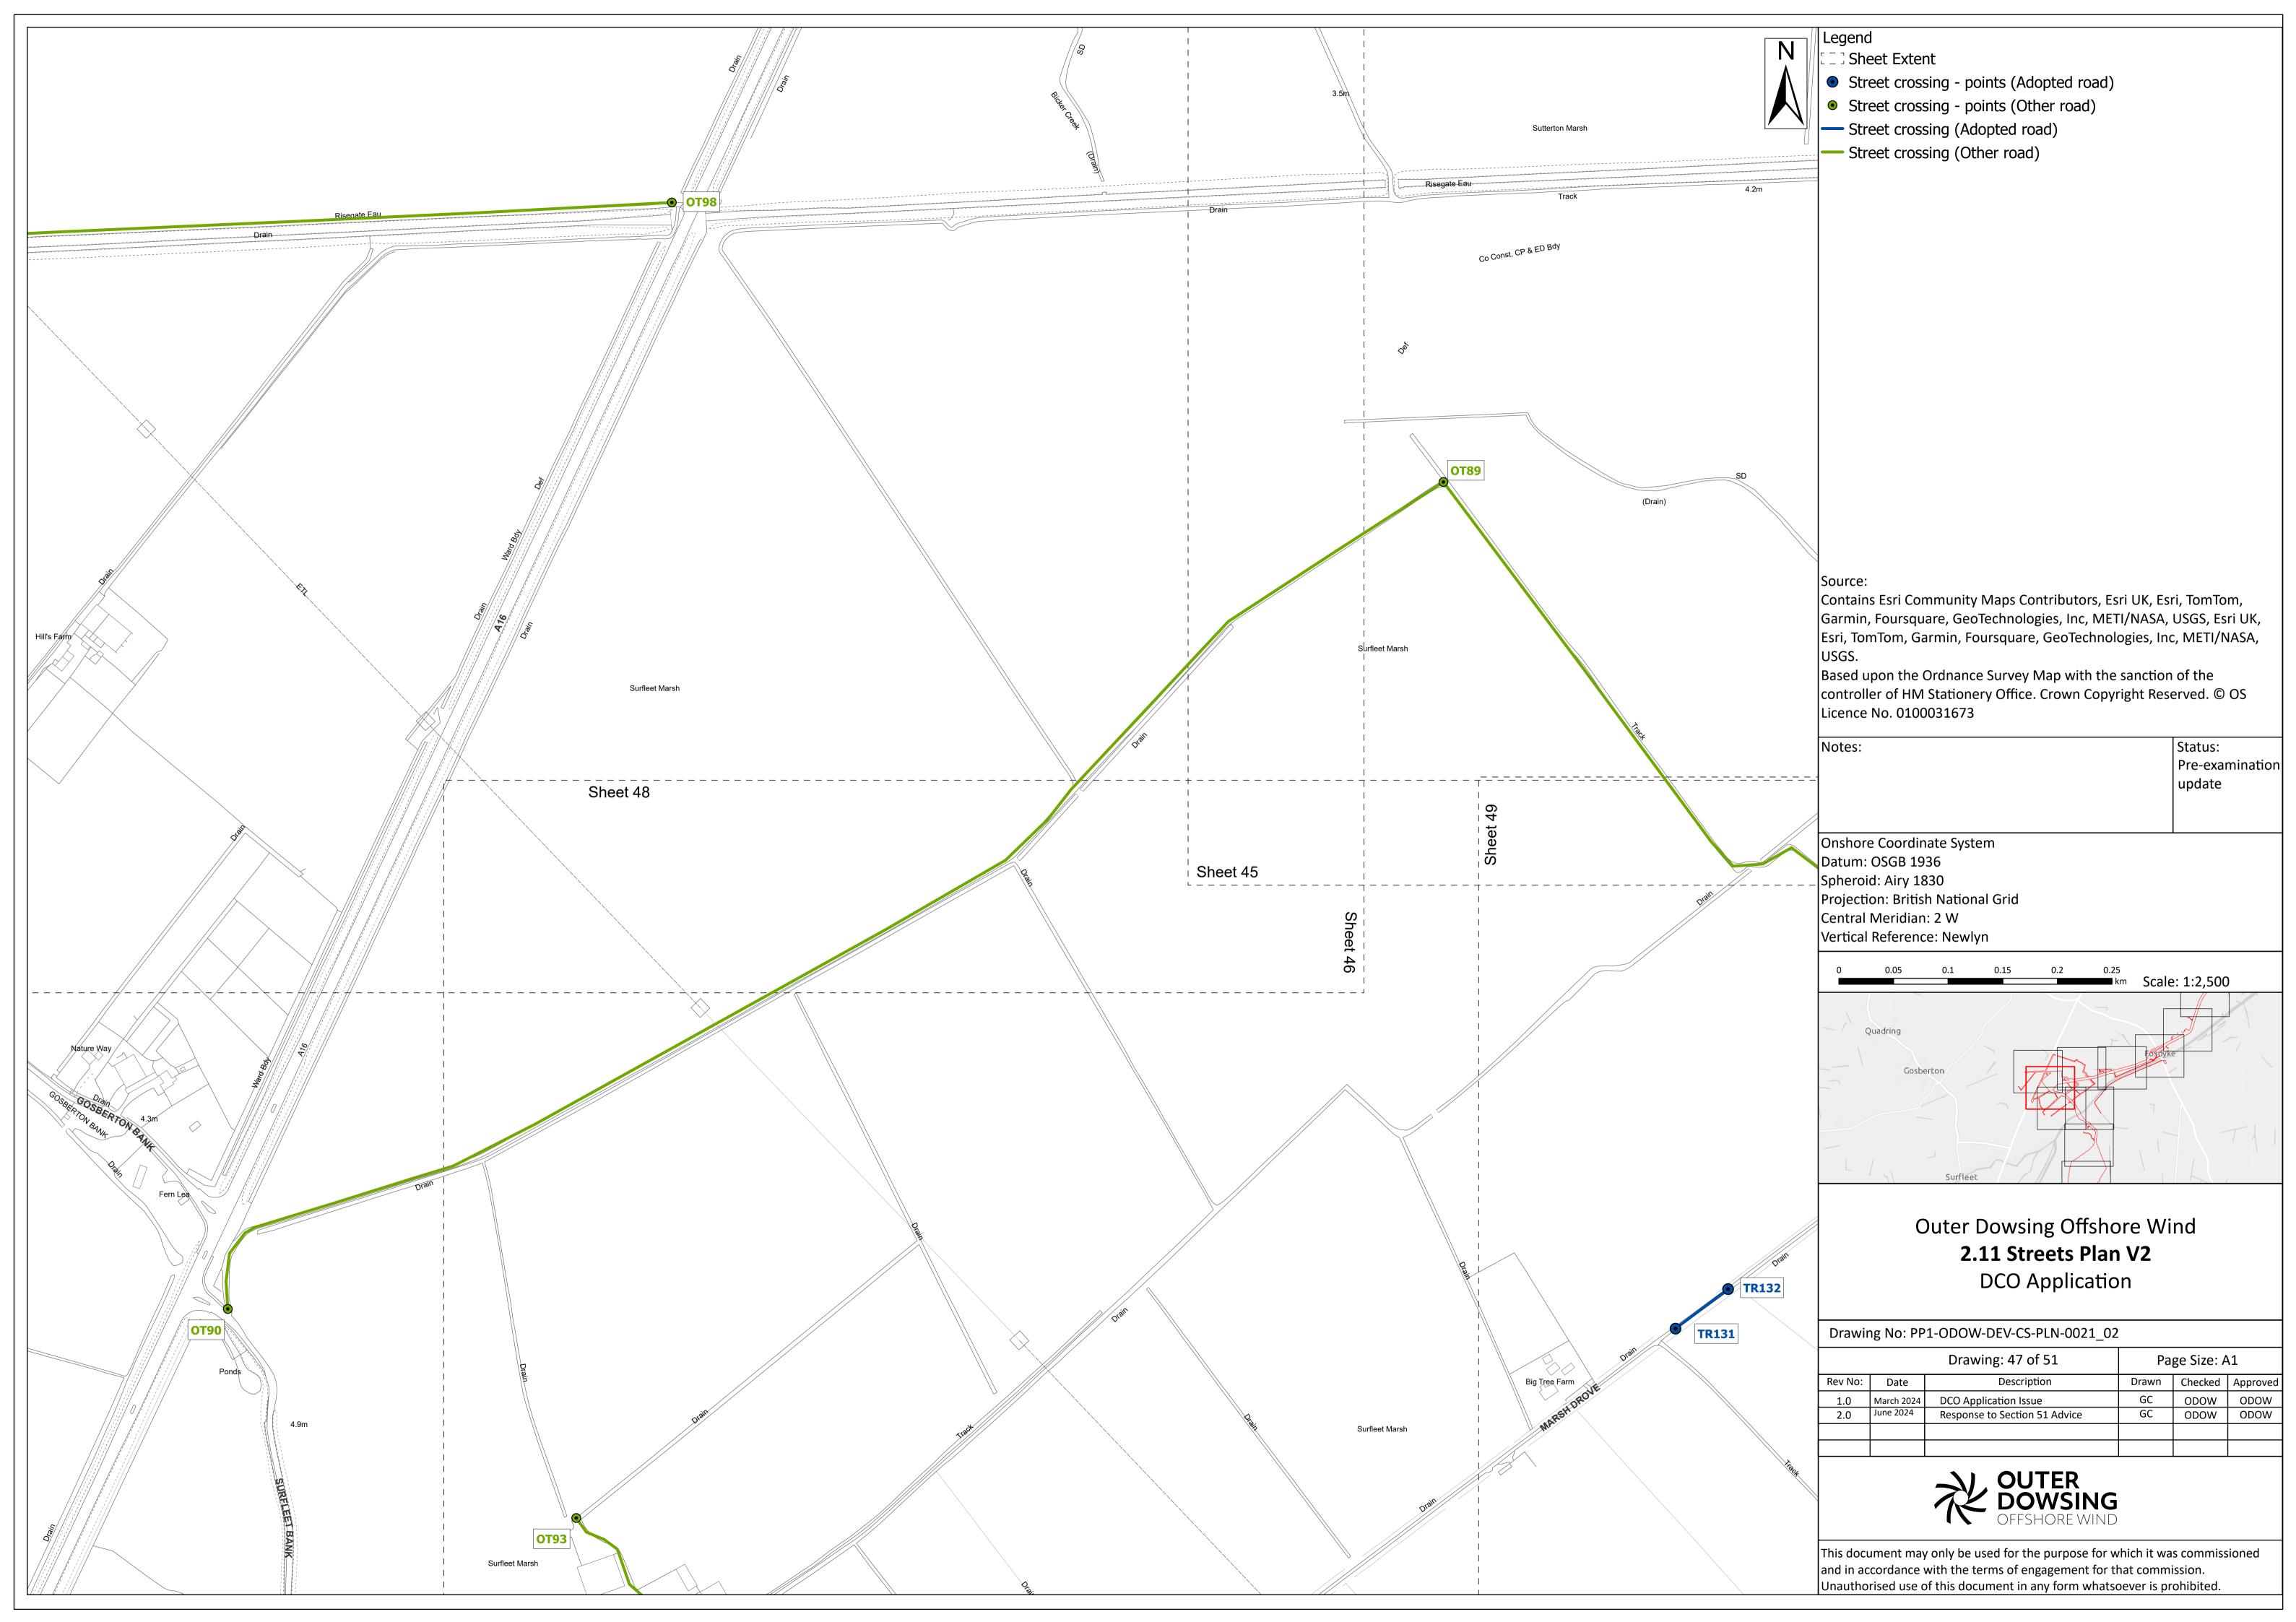

Street crossing - points (Adopted road)

Street crossing (Adopted road)

Contains Esri Community Maps Contributors, Esri UK, Esri, TomTom, Garmin, Foursquare, GeoTechnologies, Inc, METI/NASA, USGS, Esri UK, Esri, TomTom, Garmin, Foursquare, GeoTechnologies, Inc, METI/NASA,

Based upon the Ordnance Survey Map with the sanction of the controller of HM Stationery Office. Crown Copyright Reserved. © OS

> Status: Pre-examination update

Projection: British National Grid

Outer Dowsing Offshore Wind 2.11 Streets Plan V2 DCO Application

Drawing No: PP1-ODOW-DEV-CS-PLN-0021\_02

| / |         |            | Drawing: 28 of 51             | Page Size: A1 |         |          |  |
|---|---------|------------|-------------------------------|---------------|---------|----------|--|
|   | Rev No: | Date       | Description                   | Drawn         | Checked | Approved |  |
|   | 1.0     | March 2024 | DCO Application Issue         | GC            | ODOW    | ODOW     |  |
|   | 2.0     | June 2024  | Response to Section 51 Advice | GC            | ODOW    | ODOW     |  |
|   |         |            |                               |               |         |          |  |
|   |         |            |                               |               |         |          |  |