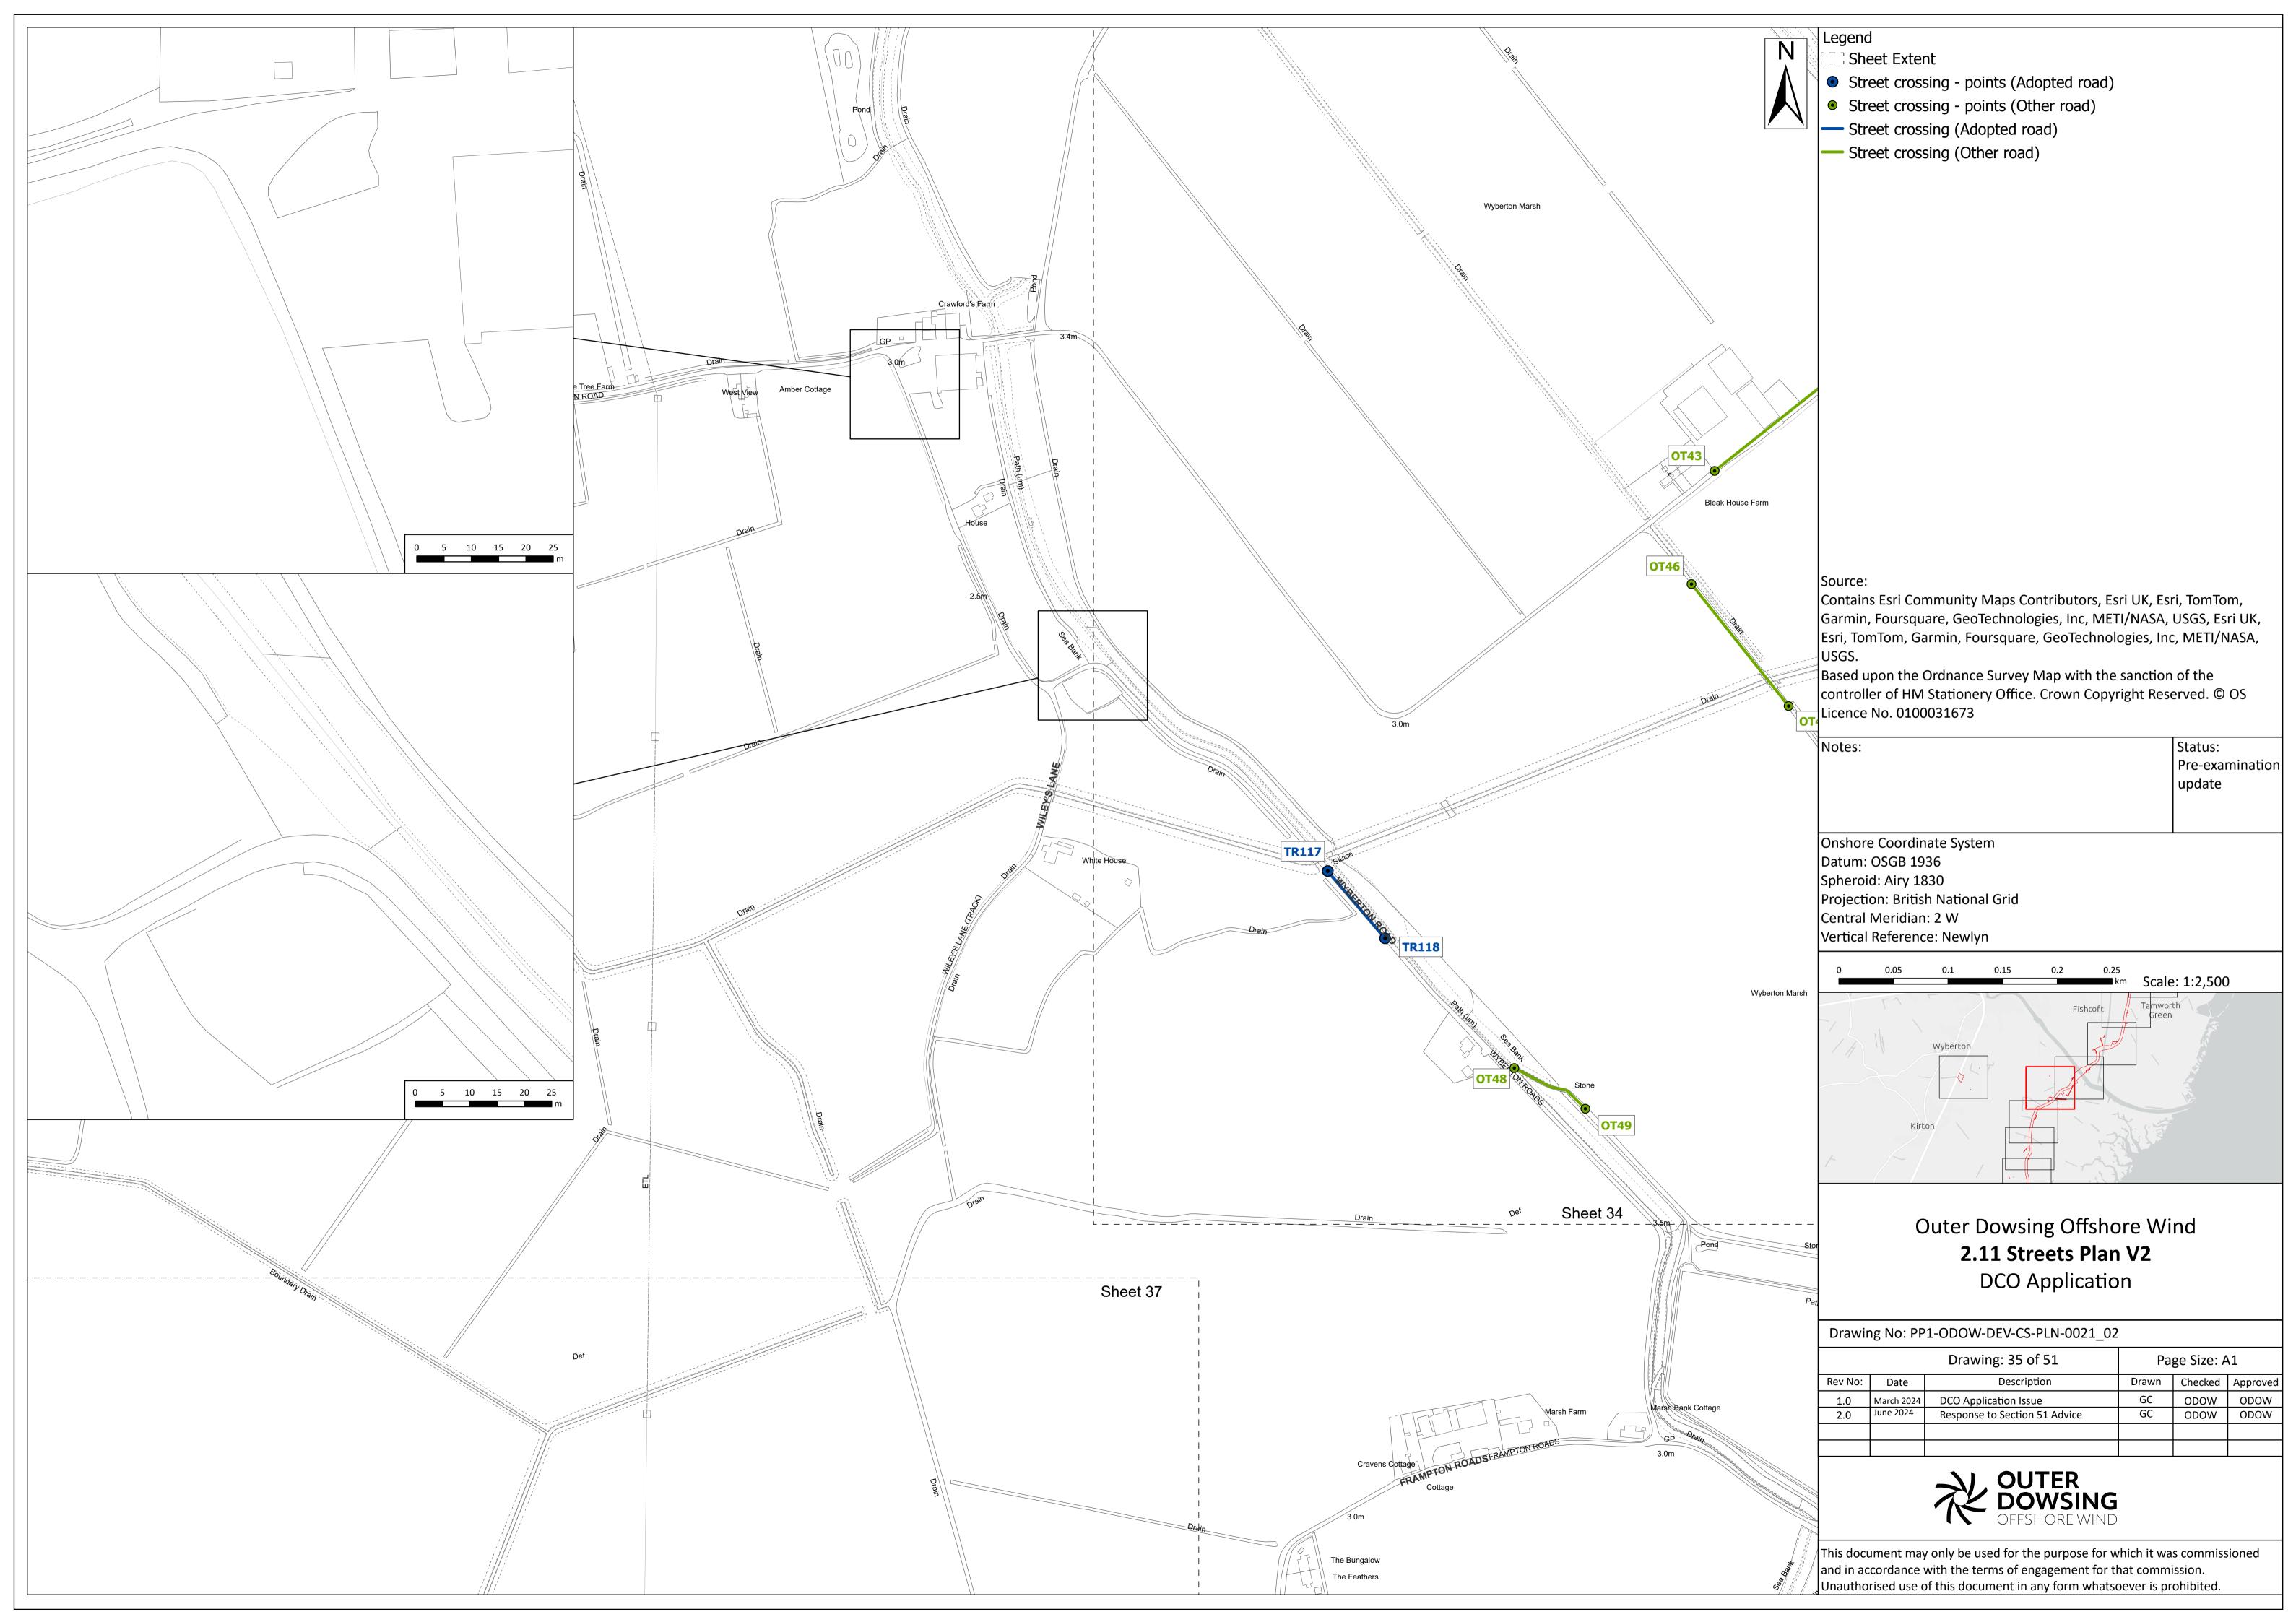

Street crossing - points (Adopted road)

Street crossing (Adopted road)

Contains Esri Community Maps Contributors, Esri UK, Esri, TomTom, Garmin, Foursquare, GeoTechnologies, Inc, METI/NASA, USGS, Esri UK, Esri, TomTom, Garmin, Foursquare, GeoTechnologies, Inc, METI/NASA,

Based upon the Ordnance Survey Map with the sanction of the controller of HM Stationery Office. Crown Copyright Reserved. © OS

> Status: Pre-examination update

Projection: British National Grid

Outer Dowsing Offshore Wind 2.11 Streets Plan V2 DCO Application

Drawing No: PP1-ODOW-DEV-CS-PLN-0021\_02

| / |         |            | Drawing: 28 of 51             | Page Size: A1 |         |          |  |
|---|---------|------------|-------------------------------|---------------|---------|----------|--|
|   | Rev No: | Date       | Description                   | Drawn         | Checked | Approved |  |
|   | 1.0     | March 2024 | DCO Application Issue         | GC            | ODOW    | ODOW     |  |
|   | 2.0     | June 2024  | Response to Section 51 Advice | GC            | ODOW    | ODOW     |  |
|   |         |            |                               |               |         |          |  |
|   |         |            |                               |               |         |          |  |