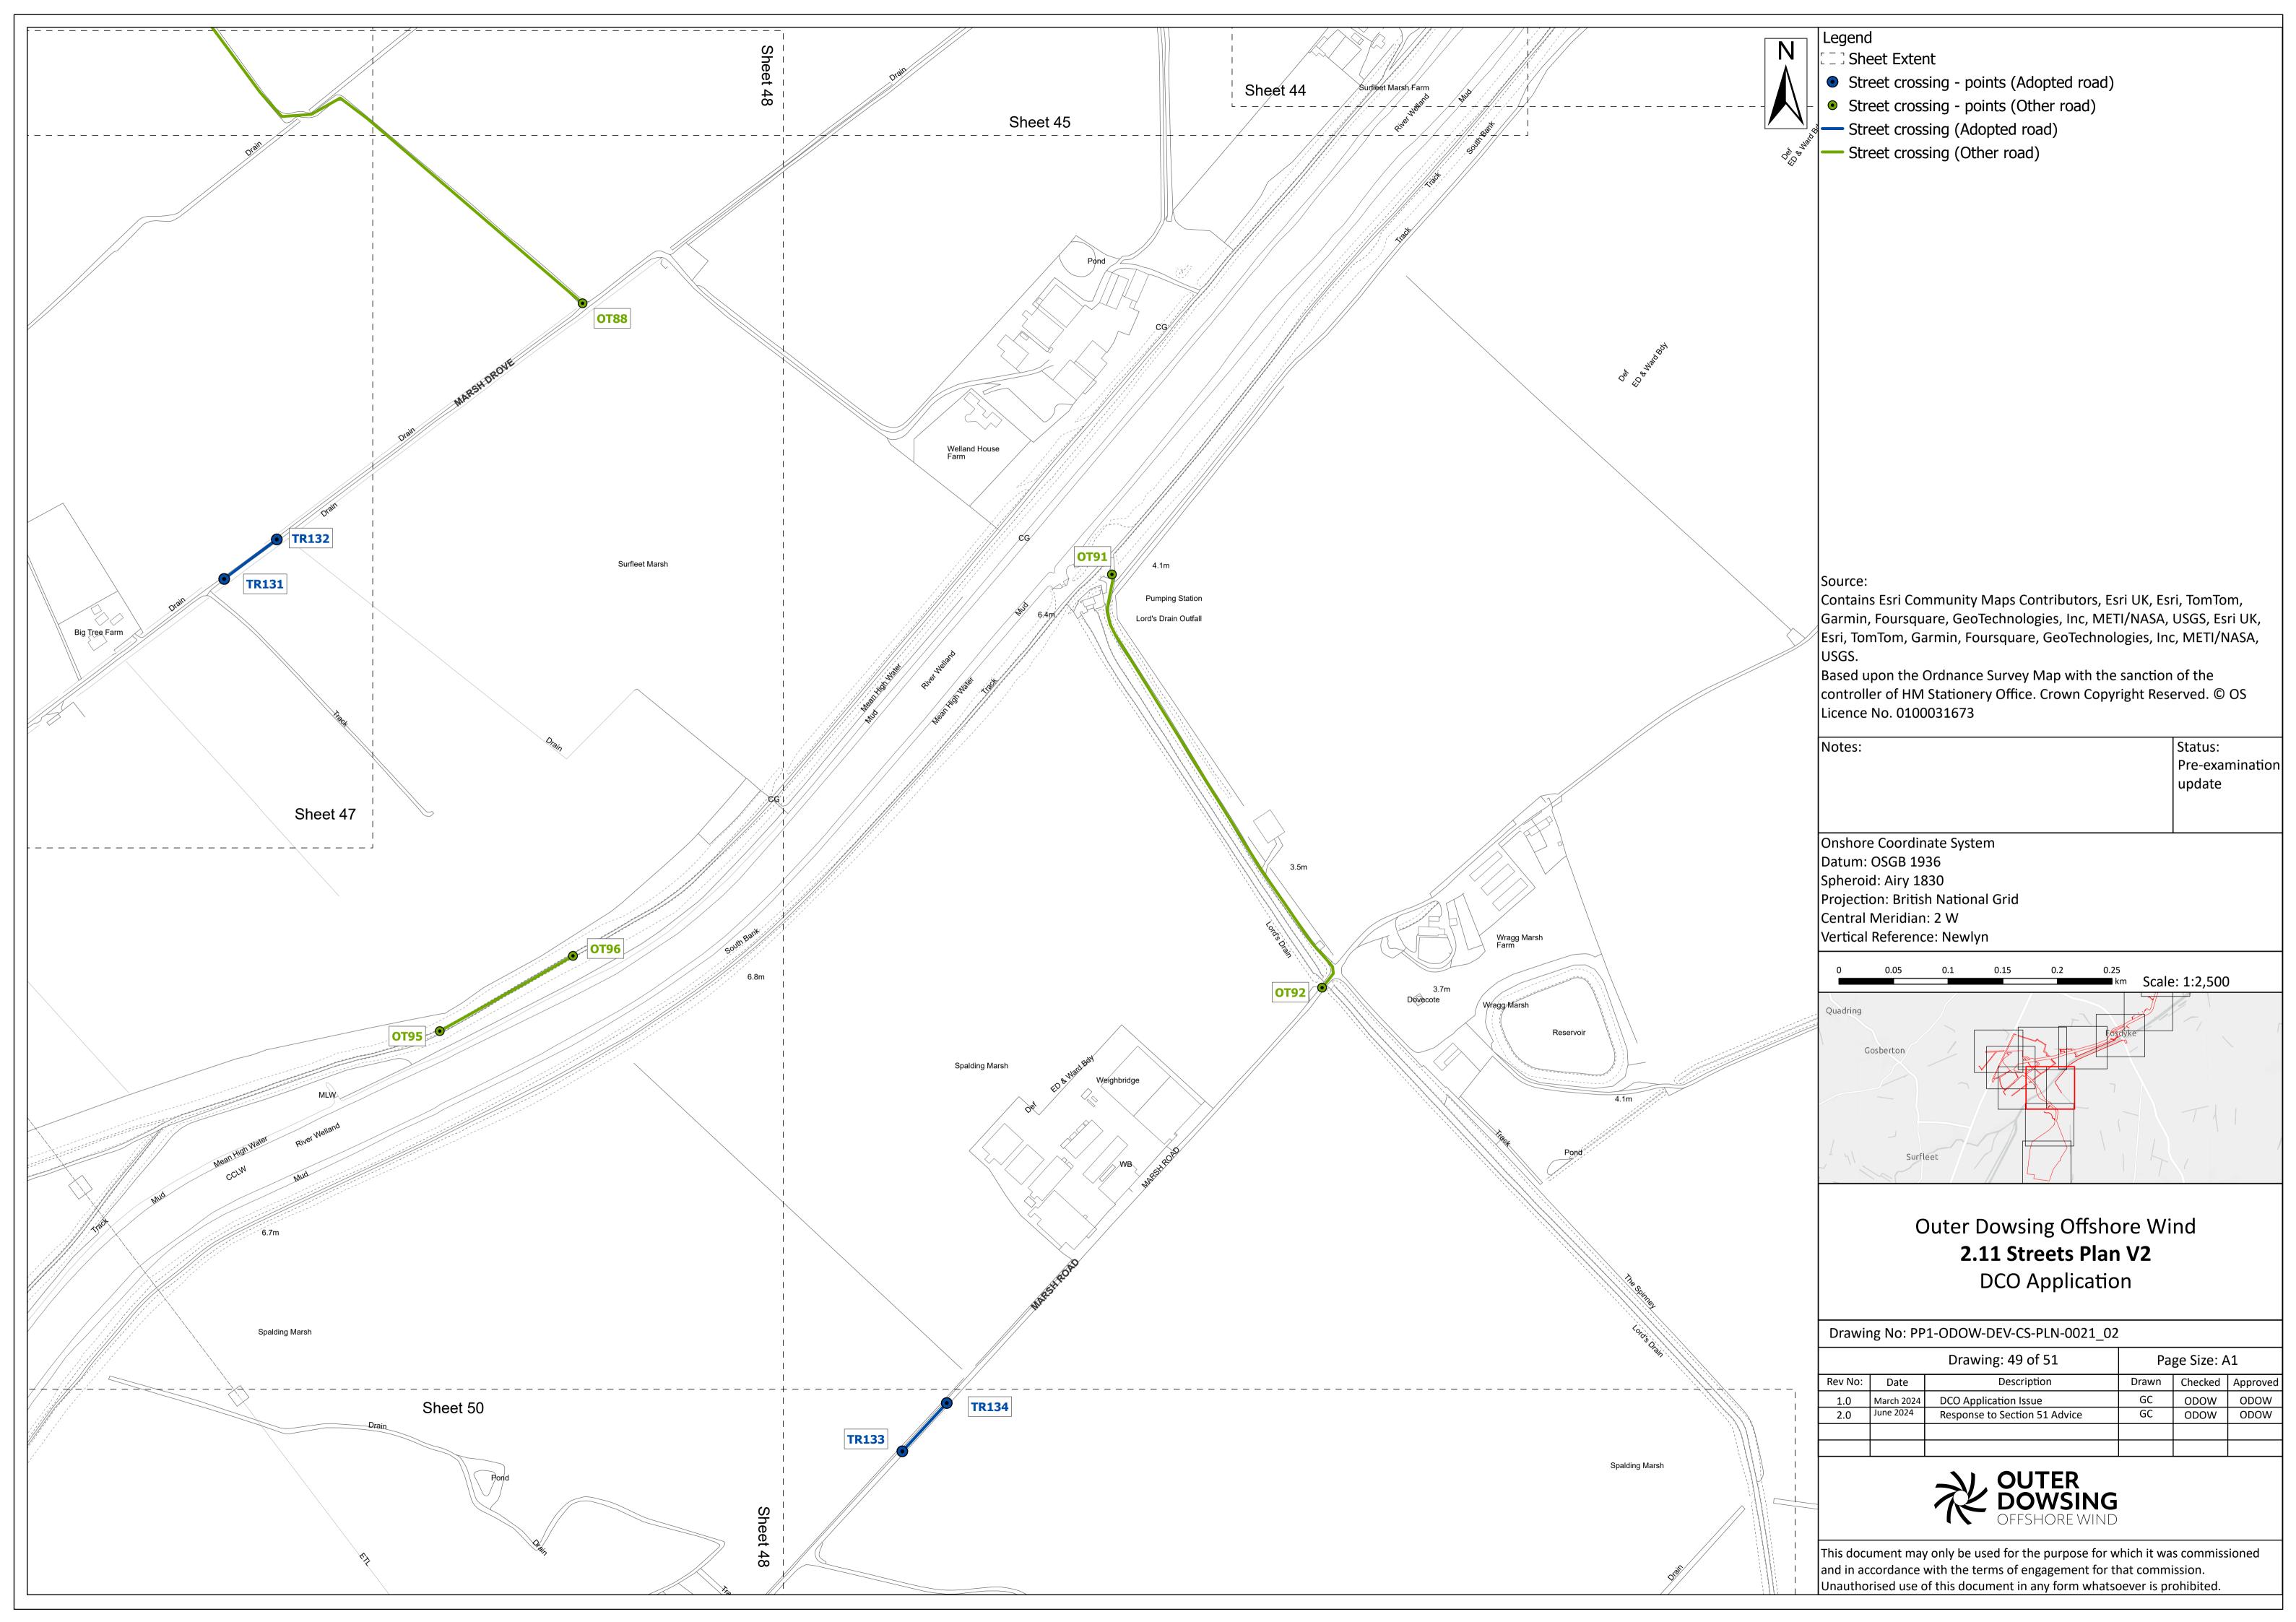

Street crossing - points (Adopted road)

Street crossing (Adopted road)

Contains Esri Community Maps Contributors, Esri UK, Esri, TomTom, Garmin, Foursquare, GeoTechnologies, Inc, METI/NASA, USGS, Esri UK, Esri, TomTom, Garmin, Foursquare, GeoTechnologies, Inc, METI/NASA,

Based upon the Ordnance Survey Map with the sanction of the controller of HM Stationery Office. Crown Copyright Reserved. © OS

> Status: Pre-examination update

Projection: British National Grid

Outer Dowsing Offshore Wind 2.11 Streets Plan V2 DCO Application

Drawing No: PP1-ODOW-DEV-CS-PLN-0021\_02

| / |         |            | Drawing: 28 of 51             | Page Size: A1 |         |          |  |
|---|---------|------------|-------------------------------|---------------|---------|----------|--|
|   | Rev No: | Date       | Description                   | Drawn         | Checked | Approved |  |
|   | 1.0     | March 2024 | DCO Application Issue         | GC            | ODOW    | ODOW     |  |
|   | 2.0     | June 2024  | Response to Section 51 Advice | GC            | ODOW    | ODOW     |  |
|   |         |            |                               |               |         |          |  |
|   |         |            |                               |               |         |          |  |