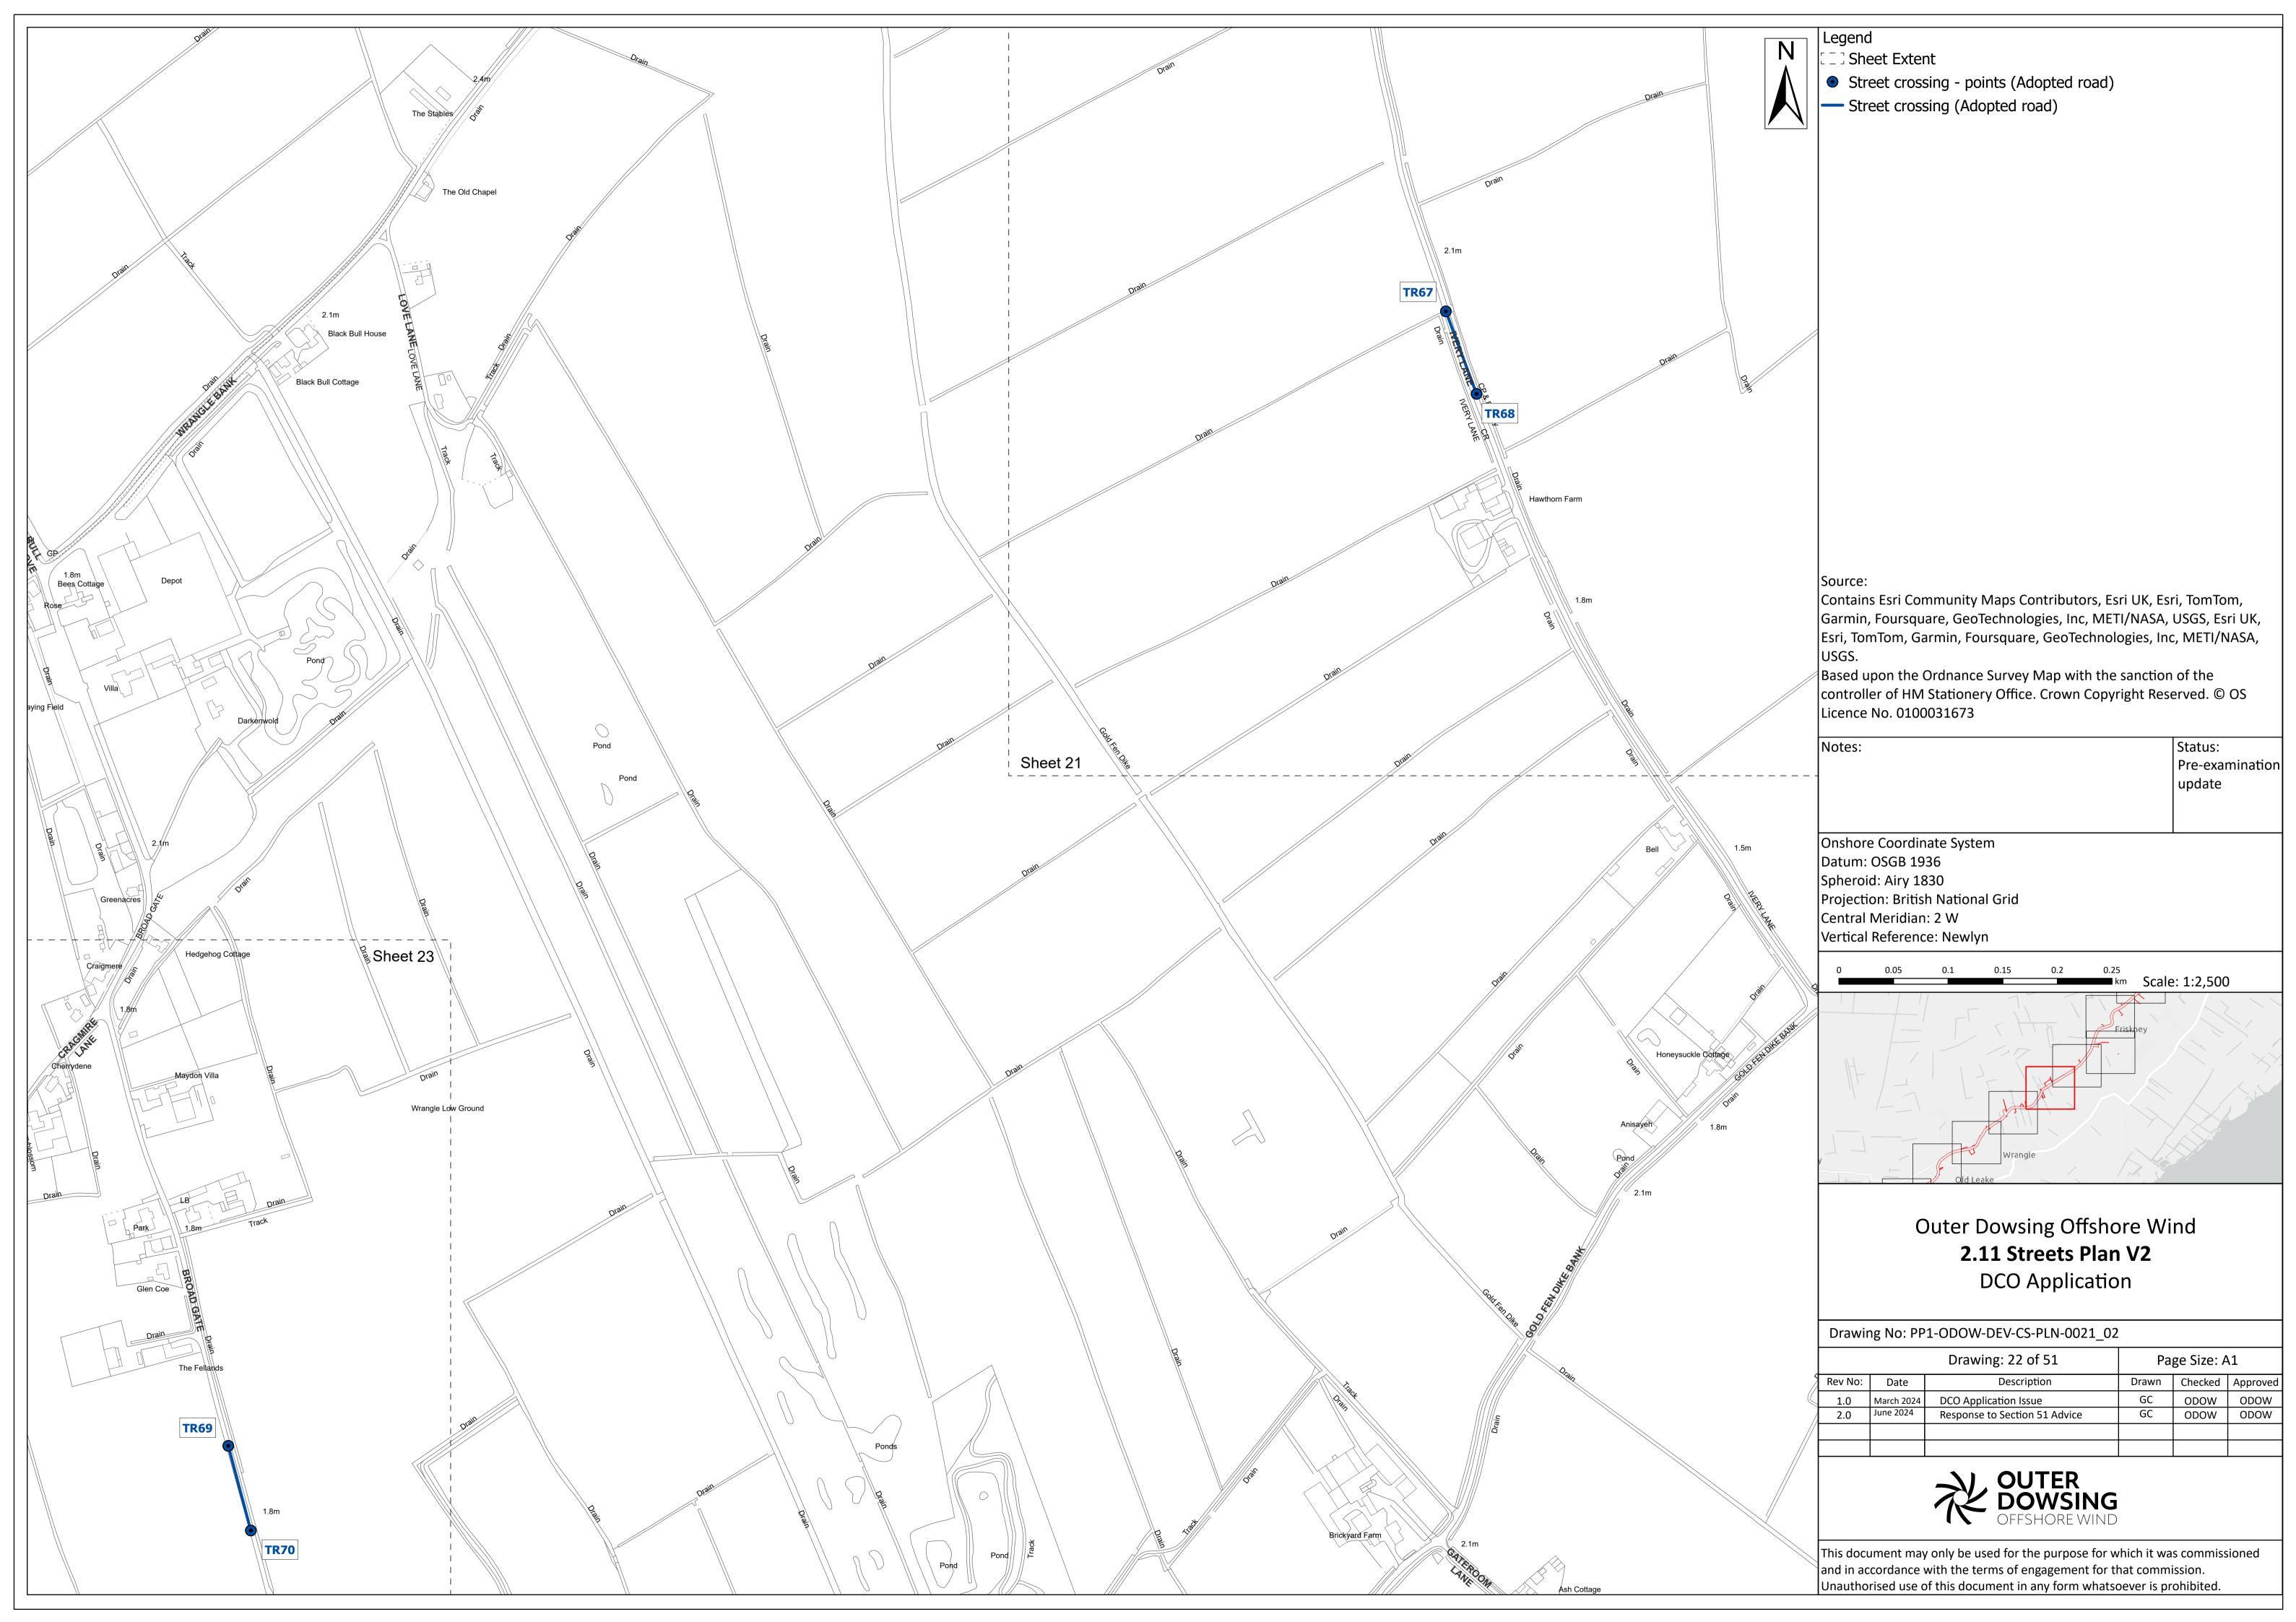

Street crossing - points (Adopted road)

Street crossing (Adopted road)

Contains Esri Community Maps Contributors, Esri UK, Esri, TomTom, Garmin, Foursquare, GeoTechnologies, Inc, METI/NASA, USGS, Esri UK, Esri, TomTom, Garmin, Foursquare, GeoTechnologies, Inc, METI/NASA,

Based upon the Ordnance Survey Map with the sanction of the controller of HM Stationery Office. Crown Copyright Reserved. © OS

> Status: Pre-examination update

Projection: British National Grid

Outer Dowsing Offshore Wind 2.11 Streets Plan V2 DCO Application