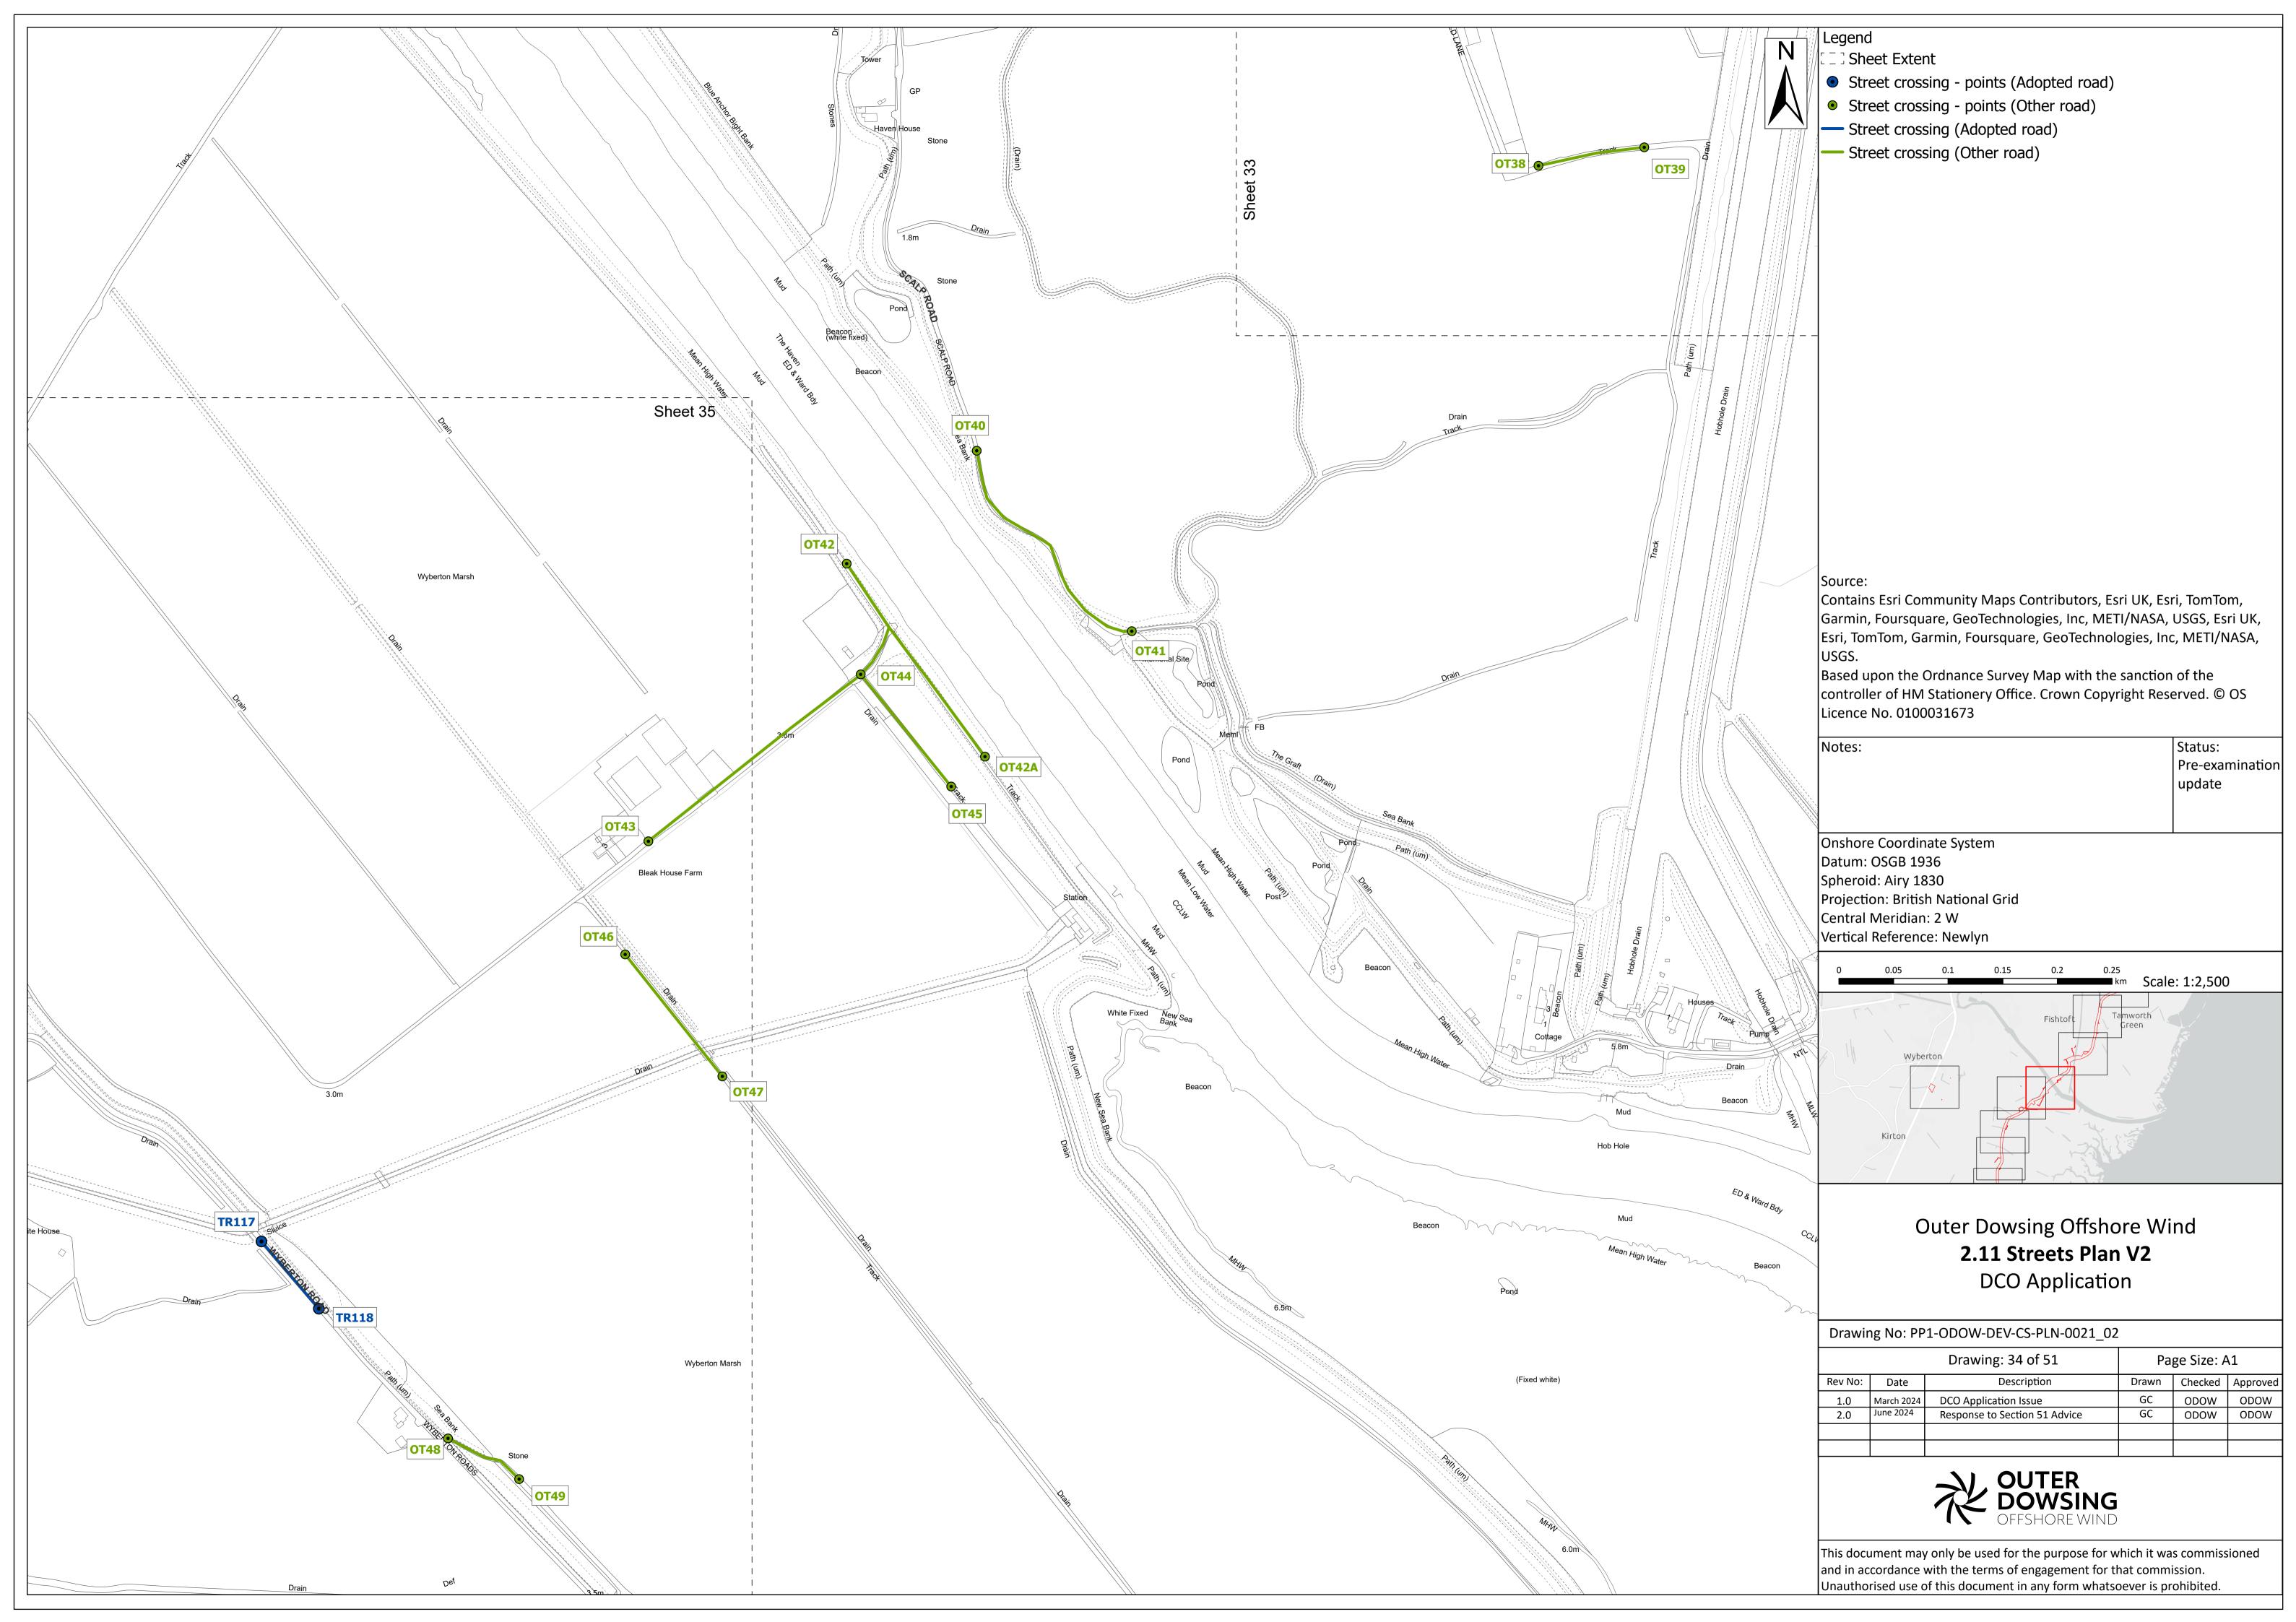

Street crossing - points (Adopted road)

Street crossing (Adopted road)

Contains Esri Community Maps Contributors, Esri UK, Esri, TomTom, Garmin, Foursquare, GeoTechnologies, Inc, METI/NASA, USGS, Esri UK, Esri, TomTom, Garmin, Foursquare, GeoTechnologies, Inc, METI/NASA,

Based upon the Ordnance Survey Map with the sanction of the controller of HM Stationery Office. Crown Copyright Reserved. © OS

> Status: Pre-examination update

Projection: British National Grid

Outer Dowsing Offshore Wind 2.11 Streets Plan V2 DCO Application

Drawing No: PP1-ODOW-DEV-CS-PLN-0021\_02

| / |         |            | Drawing: 28 of 51             | Page Size: A1 |         |          |  |
|---|---------|------------|-------------------------------|---------------|---------|----------|--|
|   | Rev No: | Date       | Description                   | Drawn         | Checked | Approved |  |
|   | 1.0     | March 2024 | DCO Application Issue         | GC            | ODOW    | ODOW     |  |
|   | 2.0     | June 2024  | Response to Section 51 Advice | GC            | ODOW    | ODOW     |  |
|   |         |            |                               |               |         |          |  |
|   |         |            |                               |               |         |          |  |