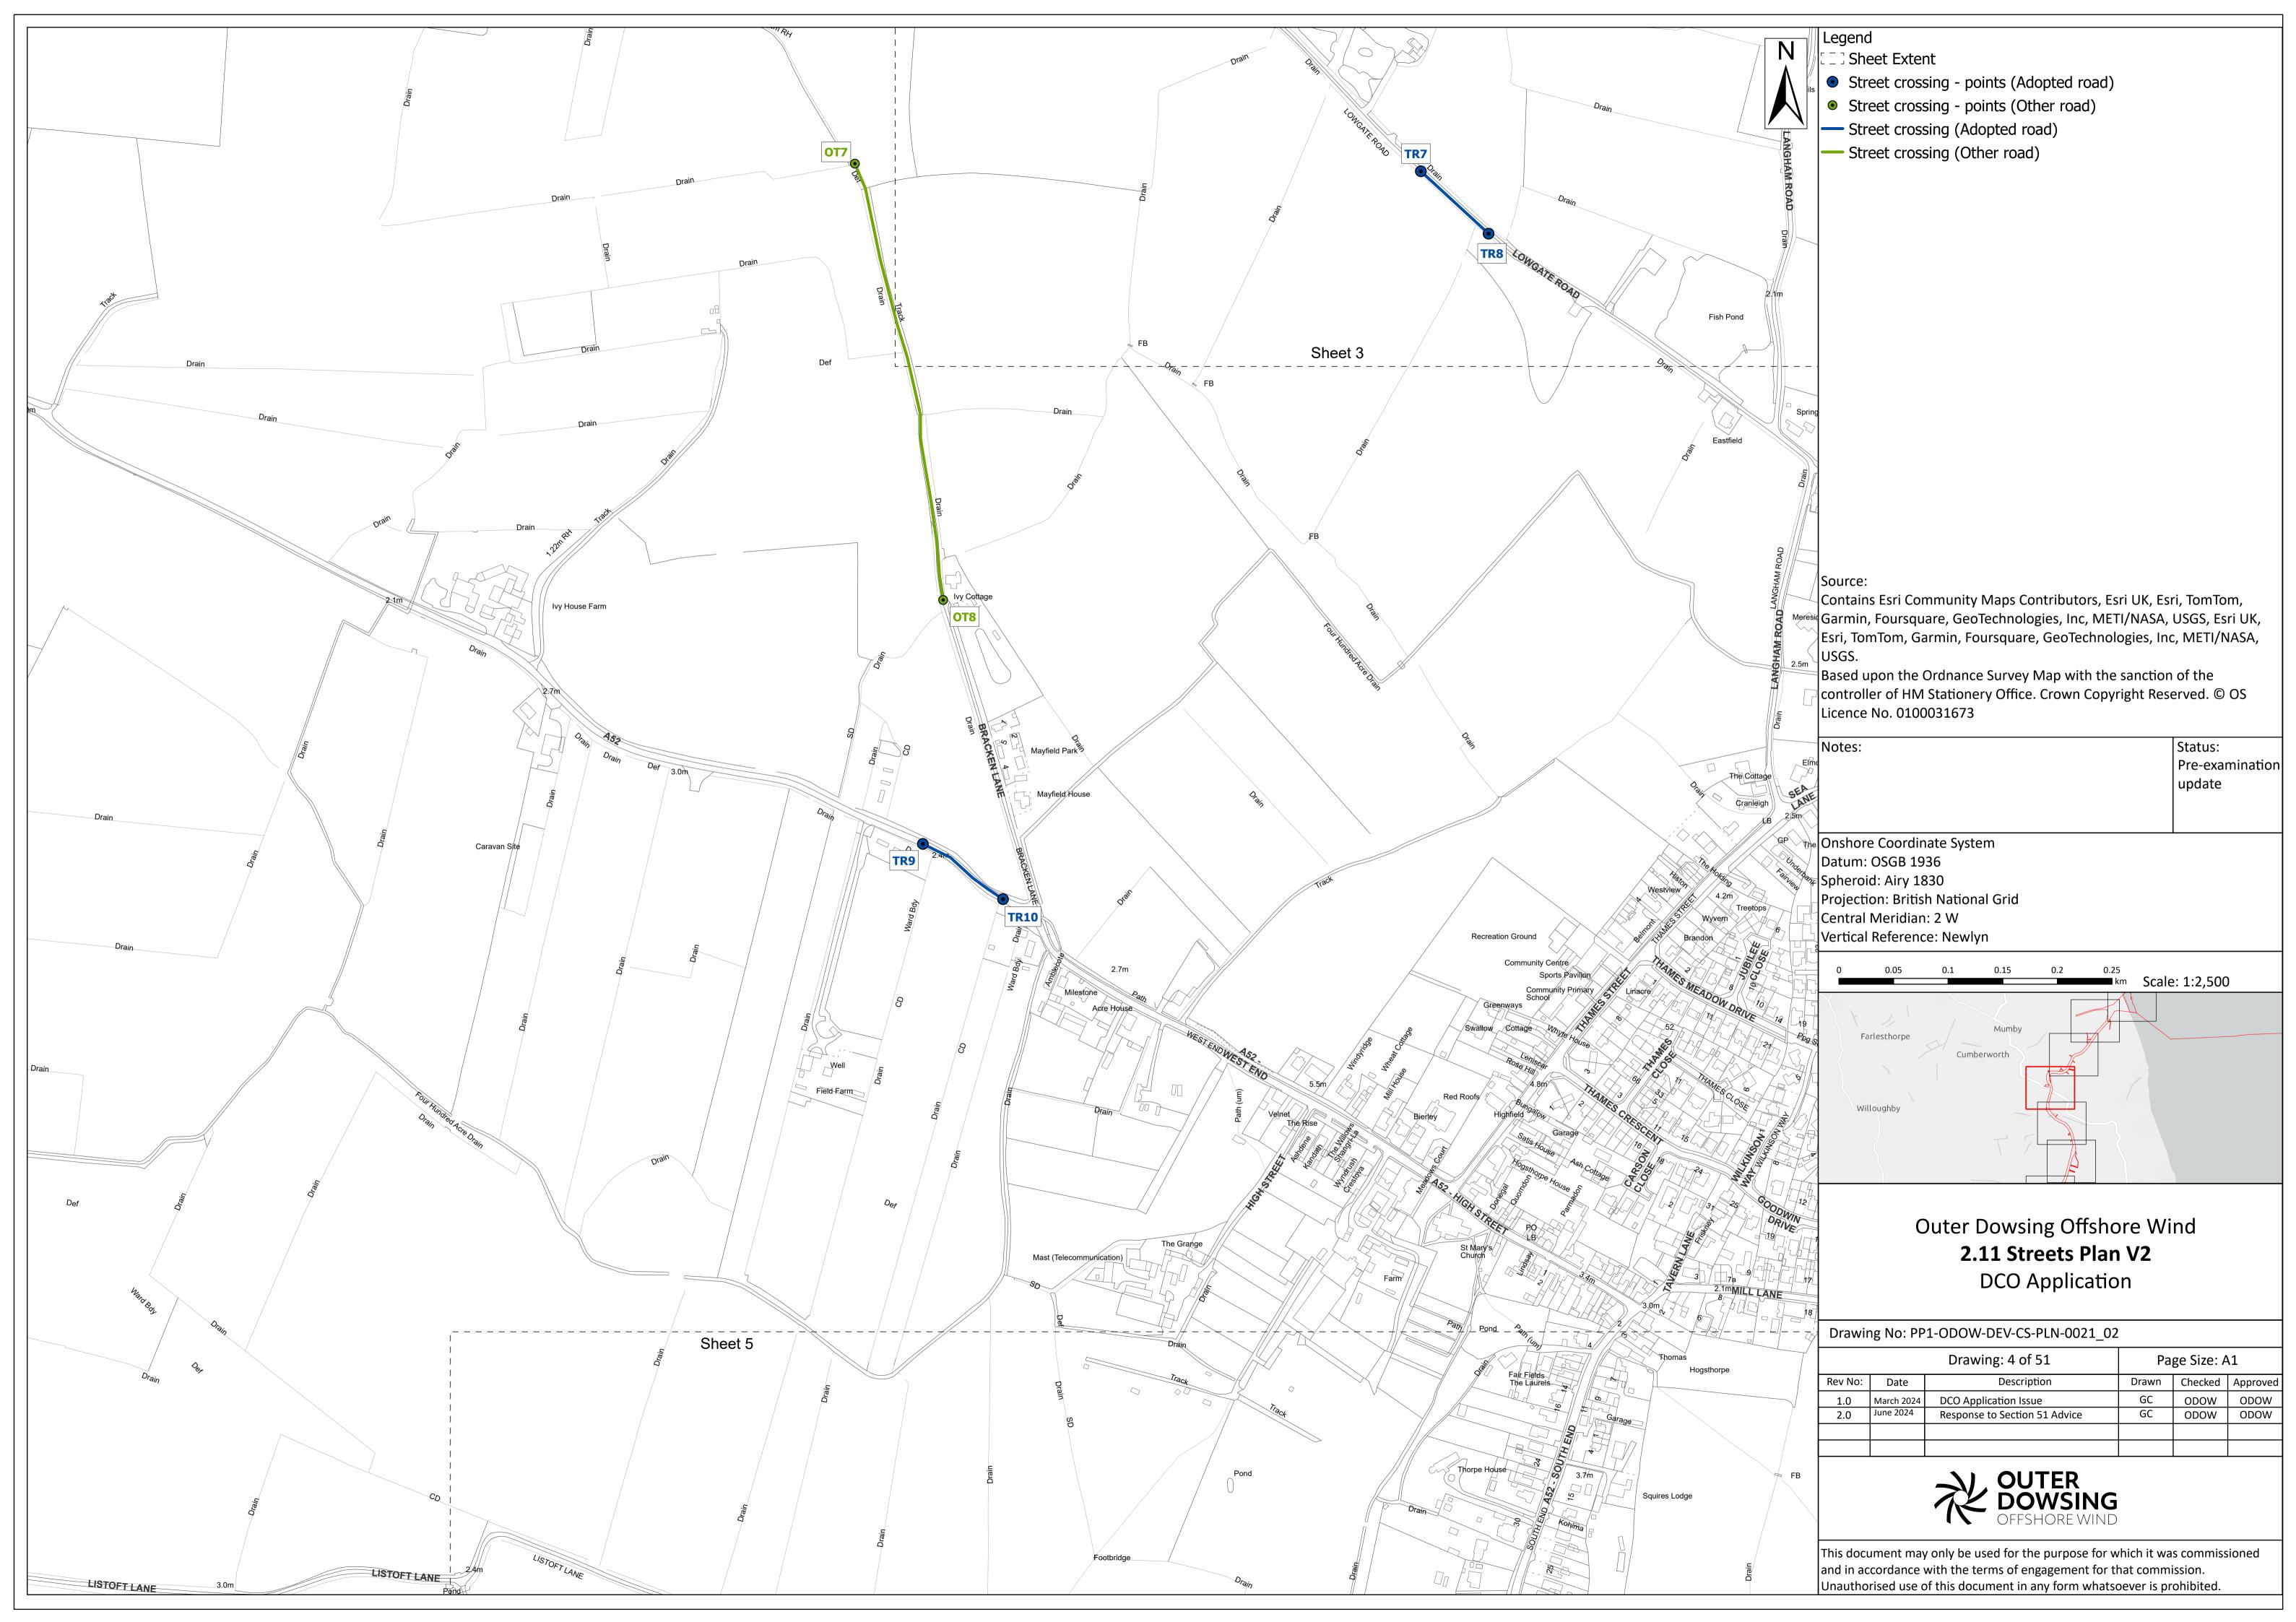

Street crossing - points (Adopted road)

Street crossing (Adopted road)

Contains Esri Community Maps Contributors, Esri UK, Esri, TomTom, Garmin, Foursquare, GeoTechnologies, Inc, METI/NASA, USGS, Esri UK, Esri, TomTom, Garmin, Foursquare, GeoTechnologies, Inc, METI/NASA,

Based upon the Ordnance Survey Map with the sanction of the controller of HM Stationery Office. Crown Copyright Reserved. © OS

> Status: Pre-examination update

Projection: British National Grid

Outer Dowsing Offshore Wind 2.11 Streets Plan V2 DCO Application

Drawing No: PP1-ODOW-DEV-CS-PLN-0021\_02

| / |         |            | Drawing: 28 of 51             | Page Size: A1 |         |          |  |
|---|---------|------------|-------------------------------|---------------|---------|----------|--|
|   | Rev No: | Date       | Description                   | Drawn         | Checked | Approved |  |
|   | 1.0     | March 2024 | DCO Application Issue         | GC            | ODOW    | ODOW     |  |
|   | 2.0     | June 2024  | Response to Section 51 Advice | GC            | ODOW    | ODOW     |  |
|   |         |            |                               |               |         |          |  |
|   |         |            |                               |               |         |          |  |