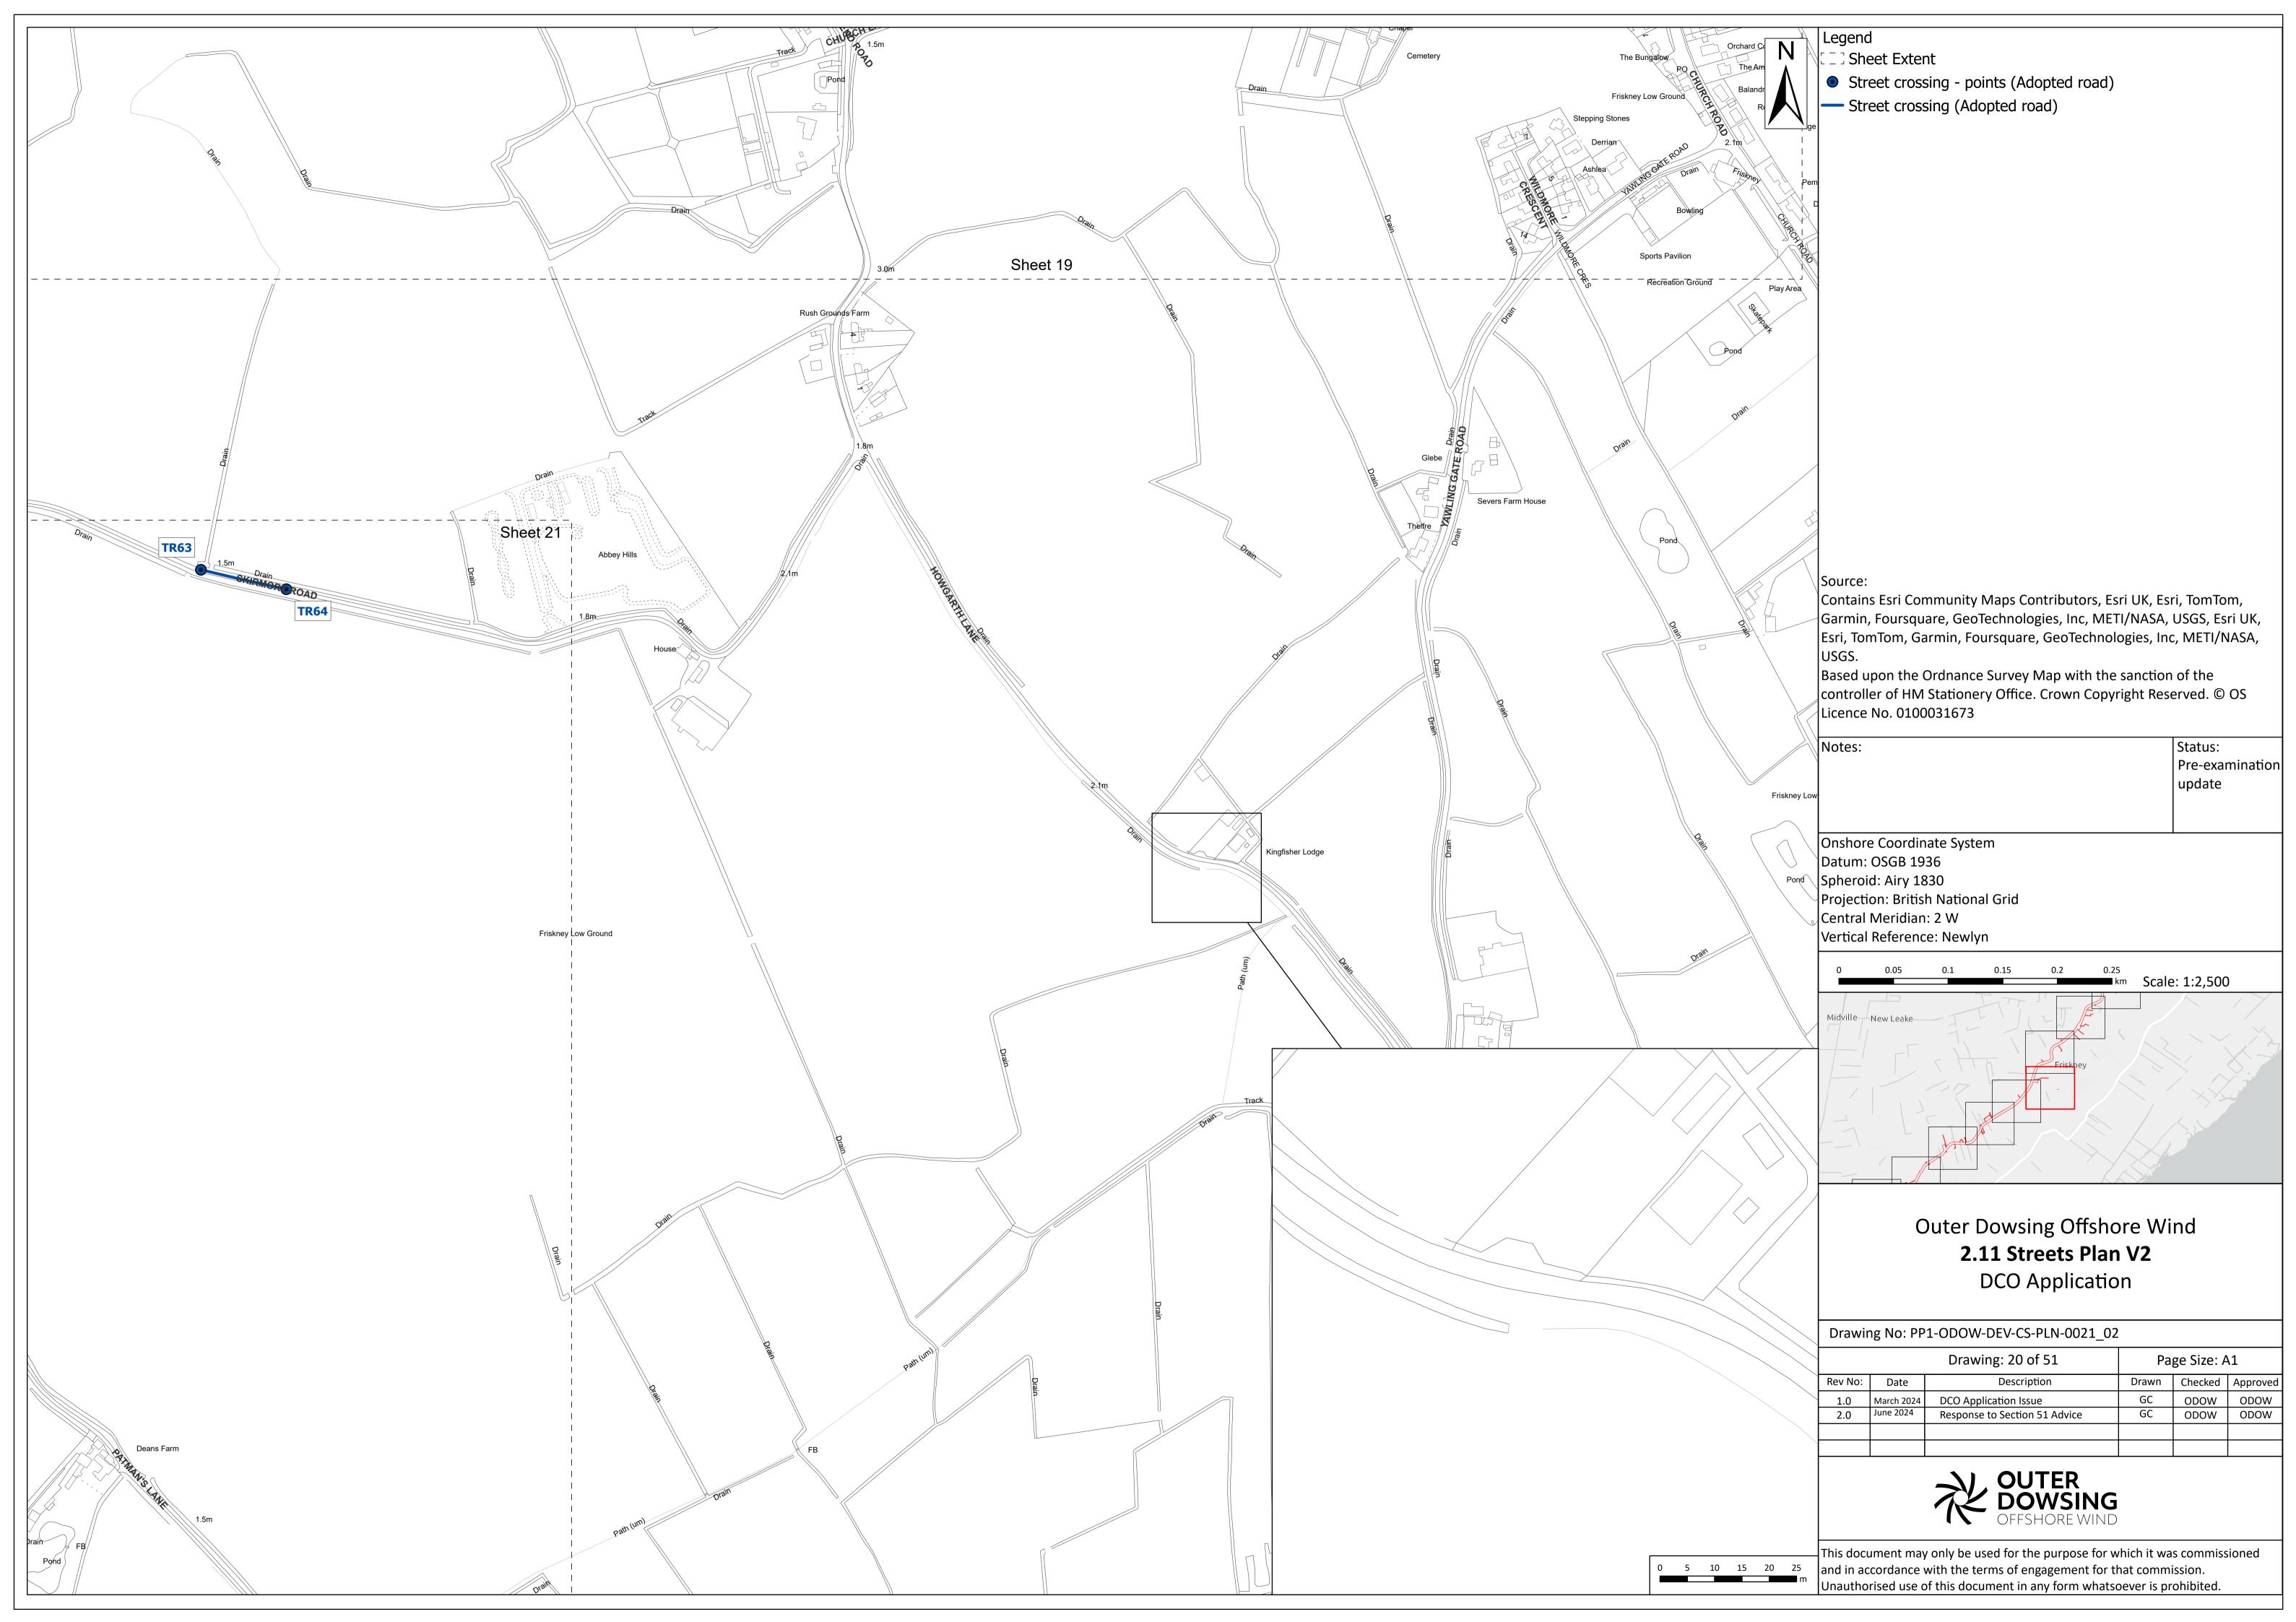

Street crossing - points (Adopted road)

Street crossing (Adopted road)

Contains Esri Community Maps Contributors, Esri UK, Esri, TomTom, Garmin, Foursquare, GeoTechnologies, Inc, METI/NASA, USGS, Esri UK, Esri, TomTom, Garmin, Foursquare, GeoTechnologies, Inc, METI/NASA,

Based upon the Ordnance Survey Map with the sanction of the controller of HM Stationery Office. Crown Copyright Reserved. © OS

> Status: Pre-examination update

Projection: British National Grid

Outer Dowsing Offshore Wind 2.11 Streets Plan V2 DCO Application