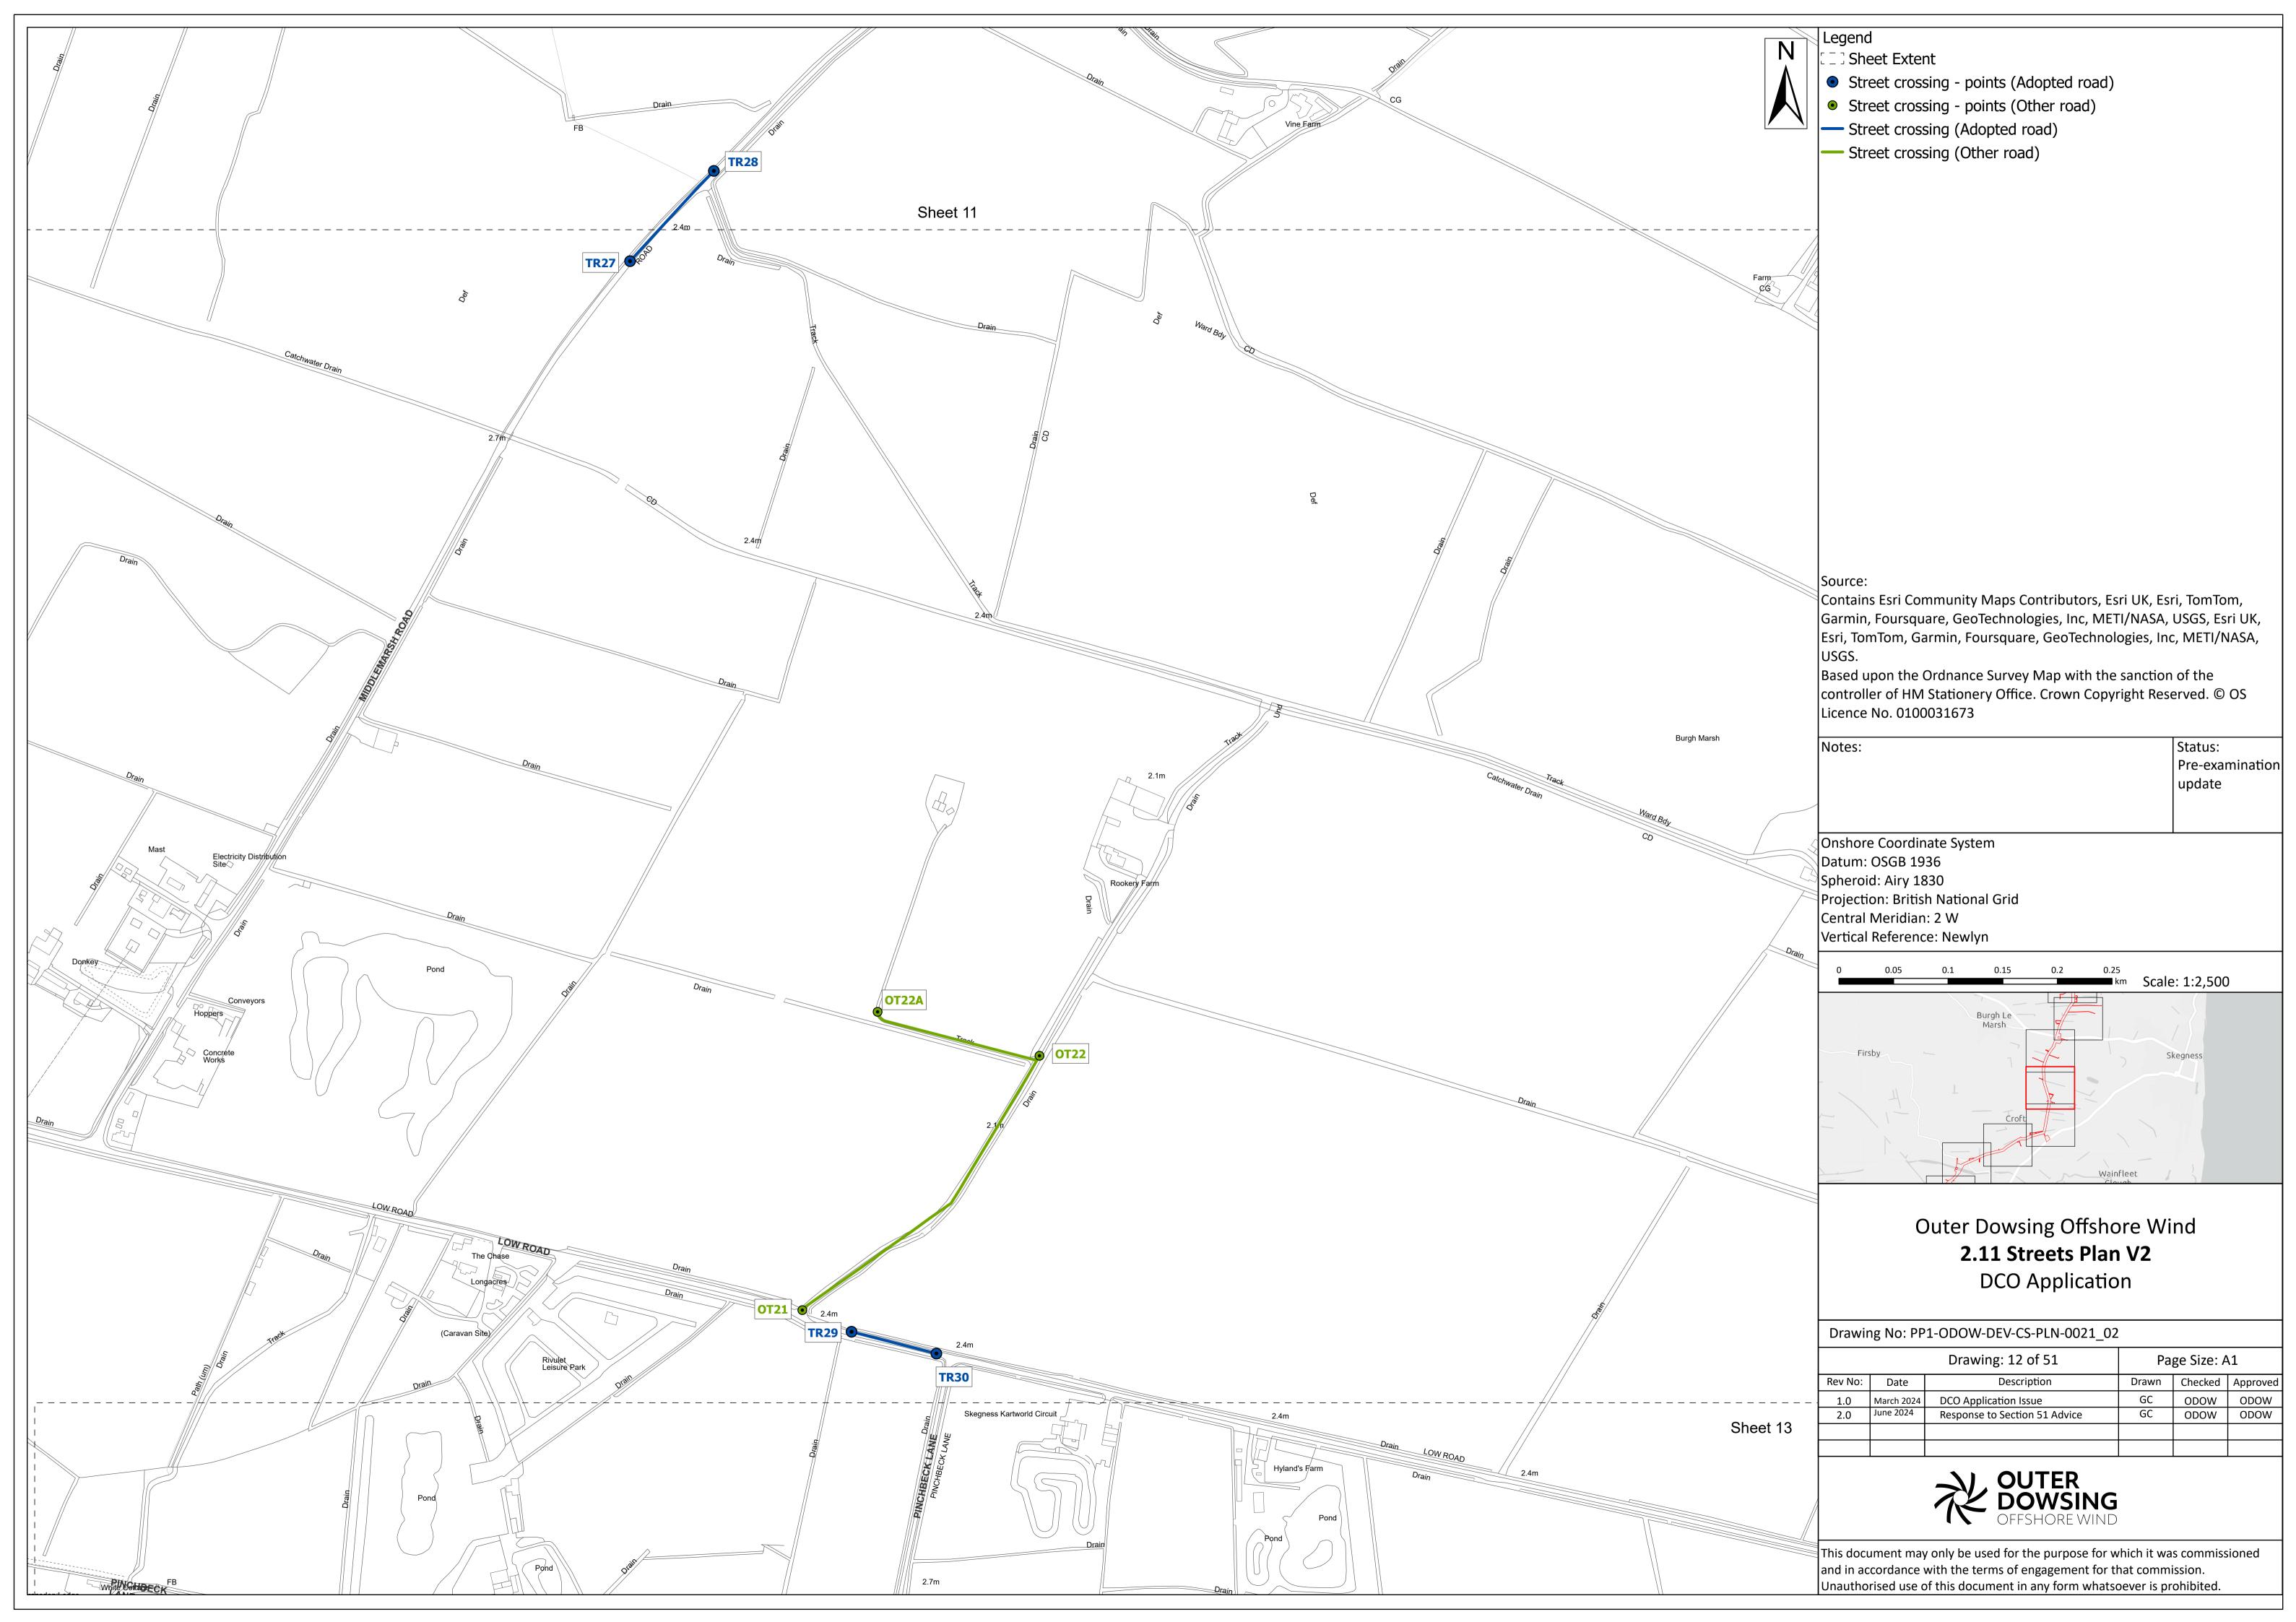

Street crossing - points (Adopted road)

Street crossing (Adopted road)

Contains Esri Community Maps Contributors, Esri UK, Esri, TomTom, Garmin, Foursquare, GeoTechnologies, Inc, METI/NASA, USGS, Esri UK, Esri, TomTom, Garmin, Foursquare, GeoTechnologies, Inc, METI/NASA,

Based upon the Ordnance Survey Map with the sanction of the controller of HM Stationery Office. Crown Copyright Reserved. © OS

> Status: Pre-examination update

Projection: British National Grid

Outer Dowsing Offshore Wind 2.11 Streets Plan V2 DCO Application

Drawing No: PP1-ODOW-DEV-CS-PLN-0021\_02

| / |         |            | Drawing: 28 of 51             | Page Size: A1 |         |          |  |
|---|---------|------------|-------------------------------|---------------|---------|----------|--|
|   | Rev No: | Date       | Description                   | Drawn         | Checked | Approved |  |
|   | 1.0     | March 2024 | DCO Application Issue         | GC            | ODOW    | ODOW     |  |
|   | 2.0     | June 2024  | Response to Section 51 Advice | GC            | ODOW    | ODOW     |  |
|   |         |            |                               |               |         |          |  |
|   |         |            |                               |               |         |          |  |