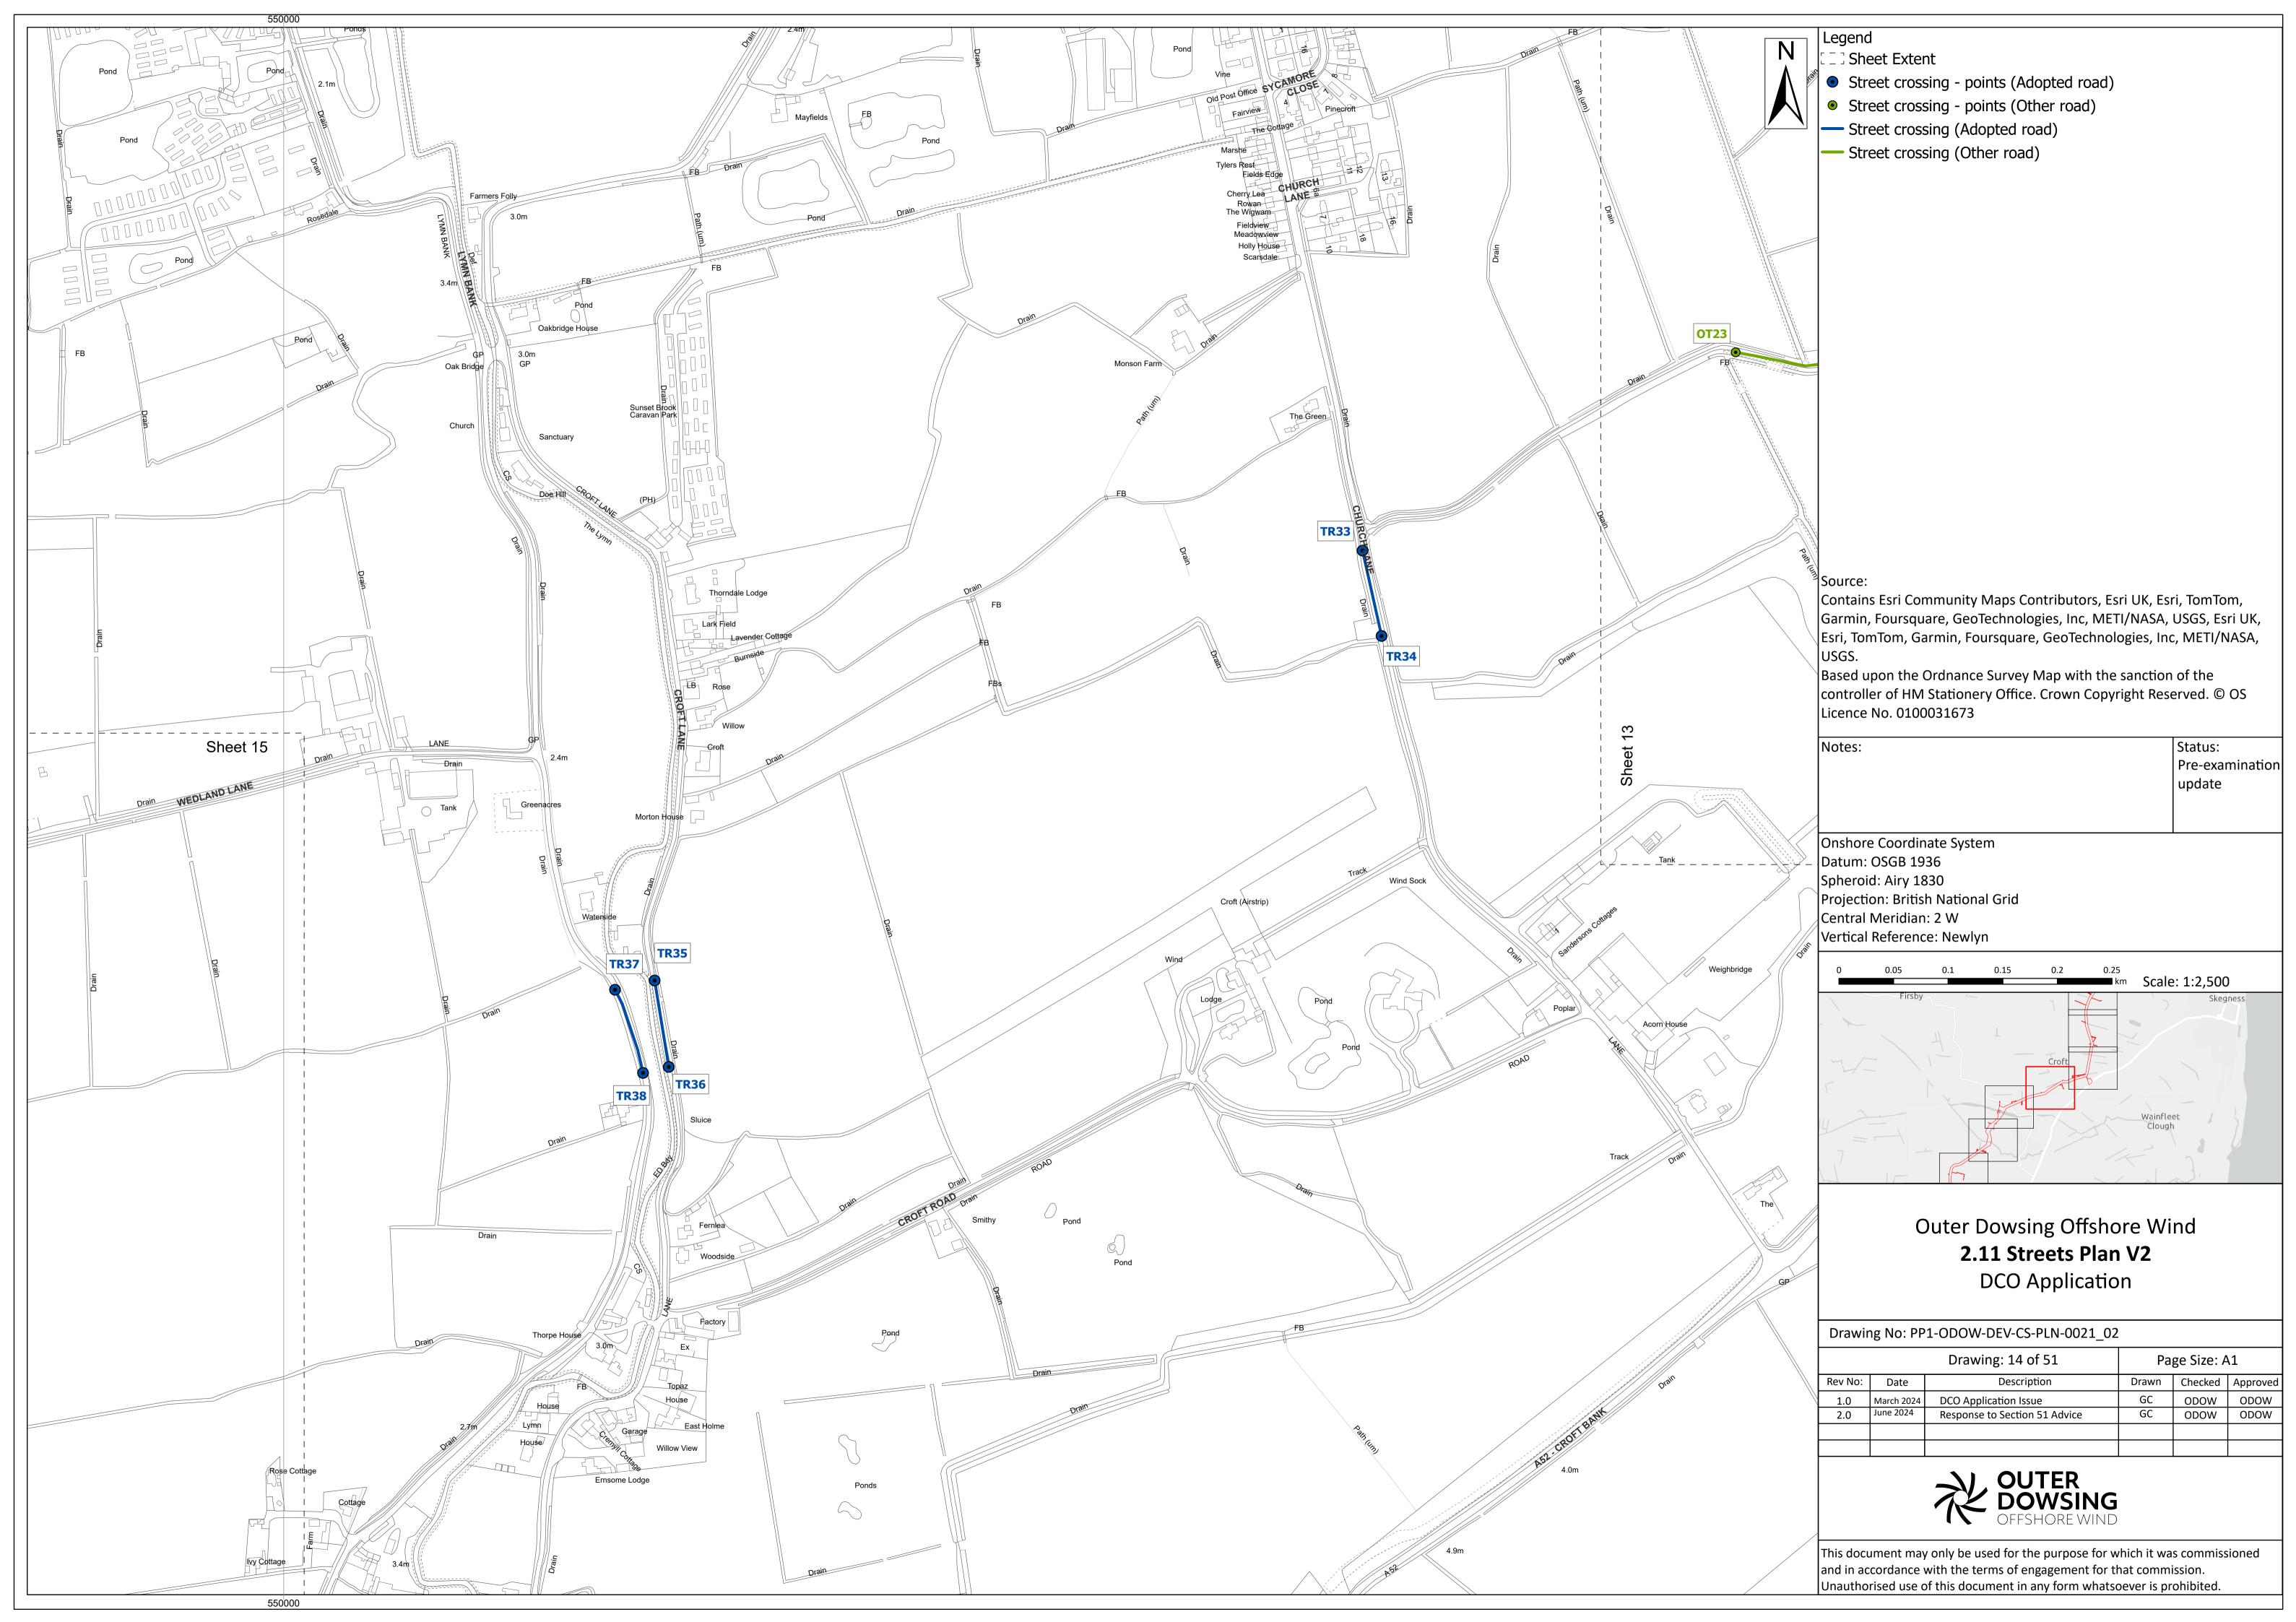

Street crossing - points (Adopted road)

Street crossing (Adopted road)

Contains Esri Community Maps Contributors, Esri UK, Esri, TomTom, Garmin, Foursquare, GeoTechnologies, Inc, METI/NASA, USGS, Esri UK, Esri, TomTom, Garmin, Foursquare, GeoTechnologies, Inc, METI/NASA,

Based upon the Ordnance Survey Map with the sanction of the controller of HM Stationery Office. Crown Copyright Reserved. © OS

> Status: Pre-examination update

Projection: British National Grid

Outer Dowsing Offshore Wind 2.11 Streets Plan V2 DCO Application

Drawing No: PP1-ODOW-DEV-CS-PLN-0021\_02

| / |         |            | Drawing: 28 of 51             | Page Size: A1 |         |          |  |
|---|---------|------------|-------------------------------|---------------|---------|----------|--|
|   | Rev No: | Date       | Description                   | Drawn         | Checked | Approved |  |
|   | 1.0     | March 2024 | DCO Application Issue         | GC            | ODOW    | ODOW     |  |
|   | 2.0     | June 2024  | Response to Section 51 Advice | GC            | ODOW    | ODOW     |  |
|   |         |            |                               |               |         |          |  |
|   |         |            |                               |               |         |          |  |