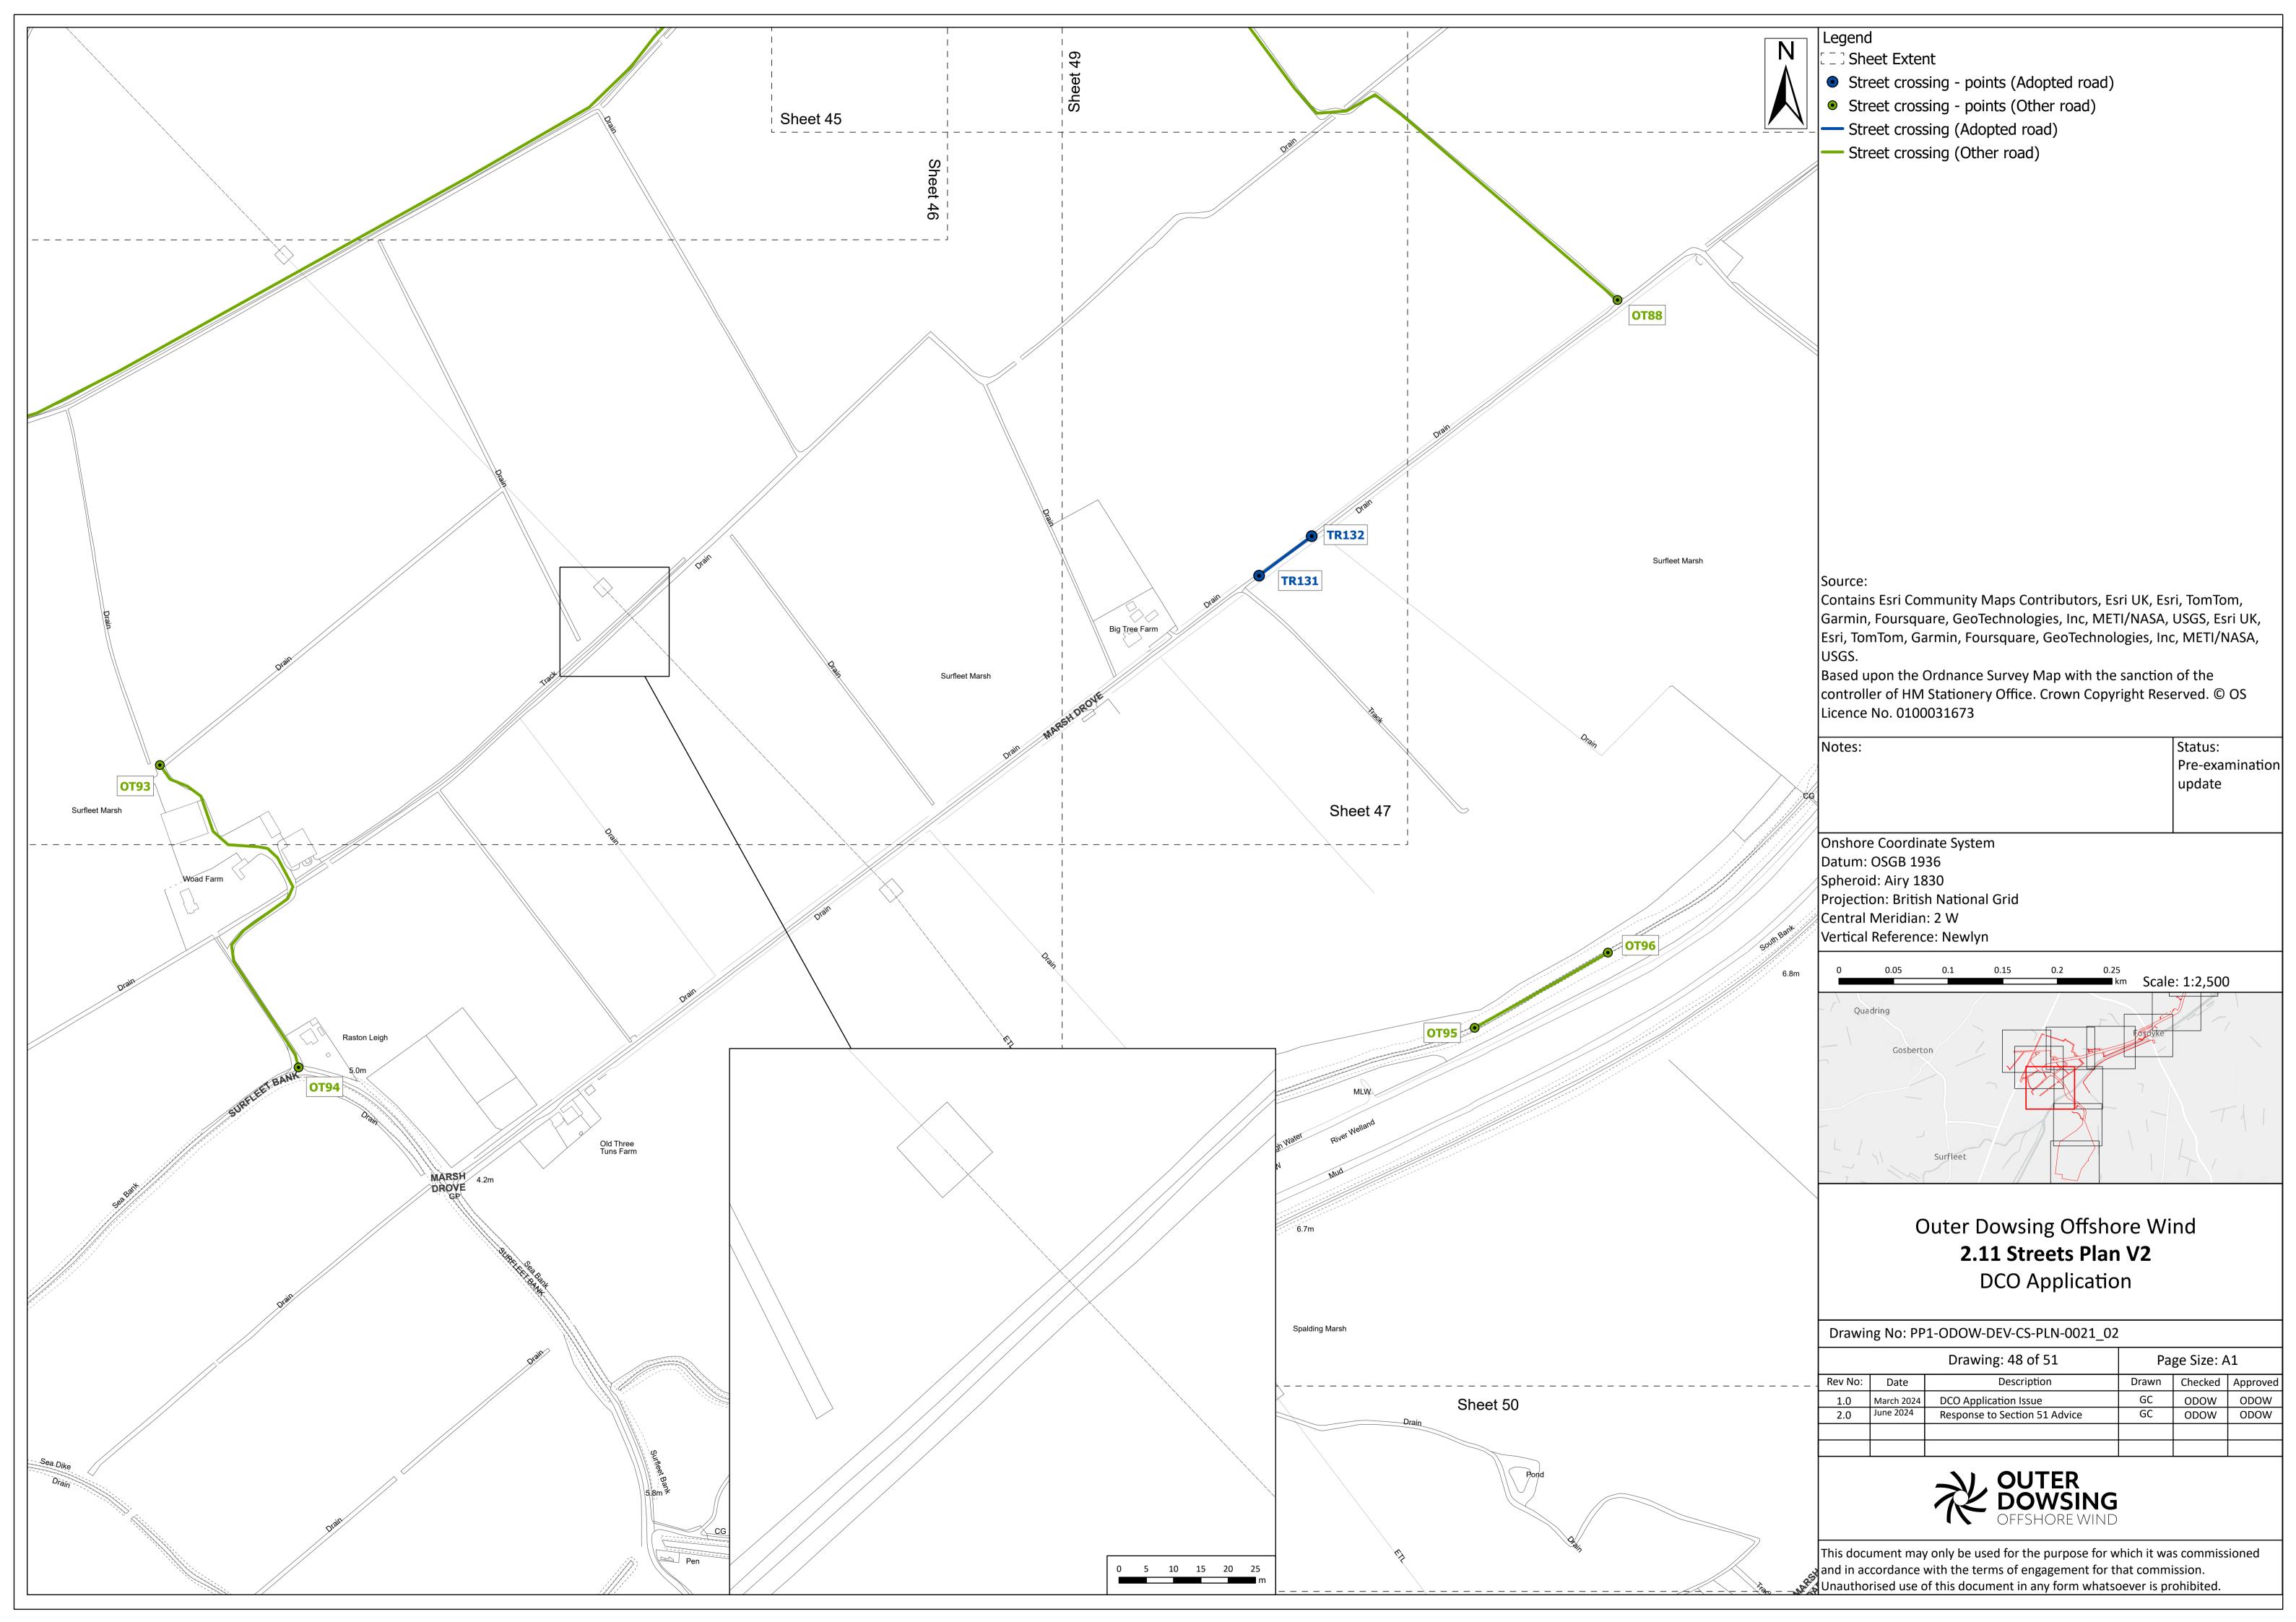

Street crossing - points (Adopted road)

Street crossing (Adopted road)

Contains Esri Community Maps Contributors, Esri UK, Esri, TomTom, Garmin, Foursquare, GeoTechnologies, Inc, METI/NASA, USGS, Esri UK, Esri, TomTom, Garmin, Foursquare, GeoTechnologies, Inc, METI/NASA,

Based upon the Ordnance Survey Map with the sanction of the controller of HM Stationery Office. Crown Copyright Reserved. © OS

> Status: Pre-examination update

Projection: British National Grid

Outer Dowsing Offshore Wind 2.11 Streets Plan V2 DCO Application

Drawing No: PP1-ODOW-DEV-CS-PLN-0021\_02

| / |         |            | Drawing: 28 of 51             | Page Size: A1 |         |          |  |
|---|---------|------------|-------------------------------|---------------|---------|----------|--|
|   | Rev No: | Date       | Description                   | Drawn         | Checked | Approved |  |
|   | 1.0     | March 2024 | DCO Application Issue         | GC            | ODOW    | ODOW     |  |
|   | 2.0     | June 2024  | Response to Section 51 Advice | GC            | ODOW    | ODOW     |  |
|   |         |            |                               |               |         |          |  |
|   |         |            |                               |               |         |          |  |