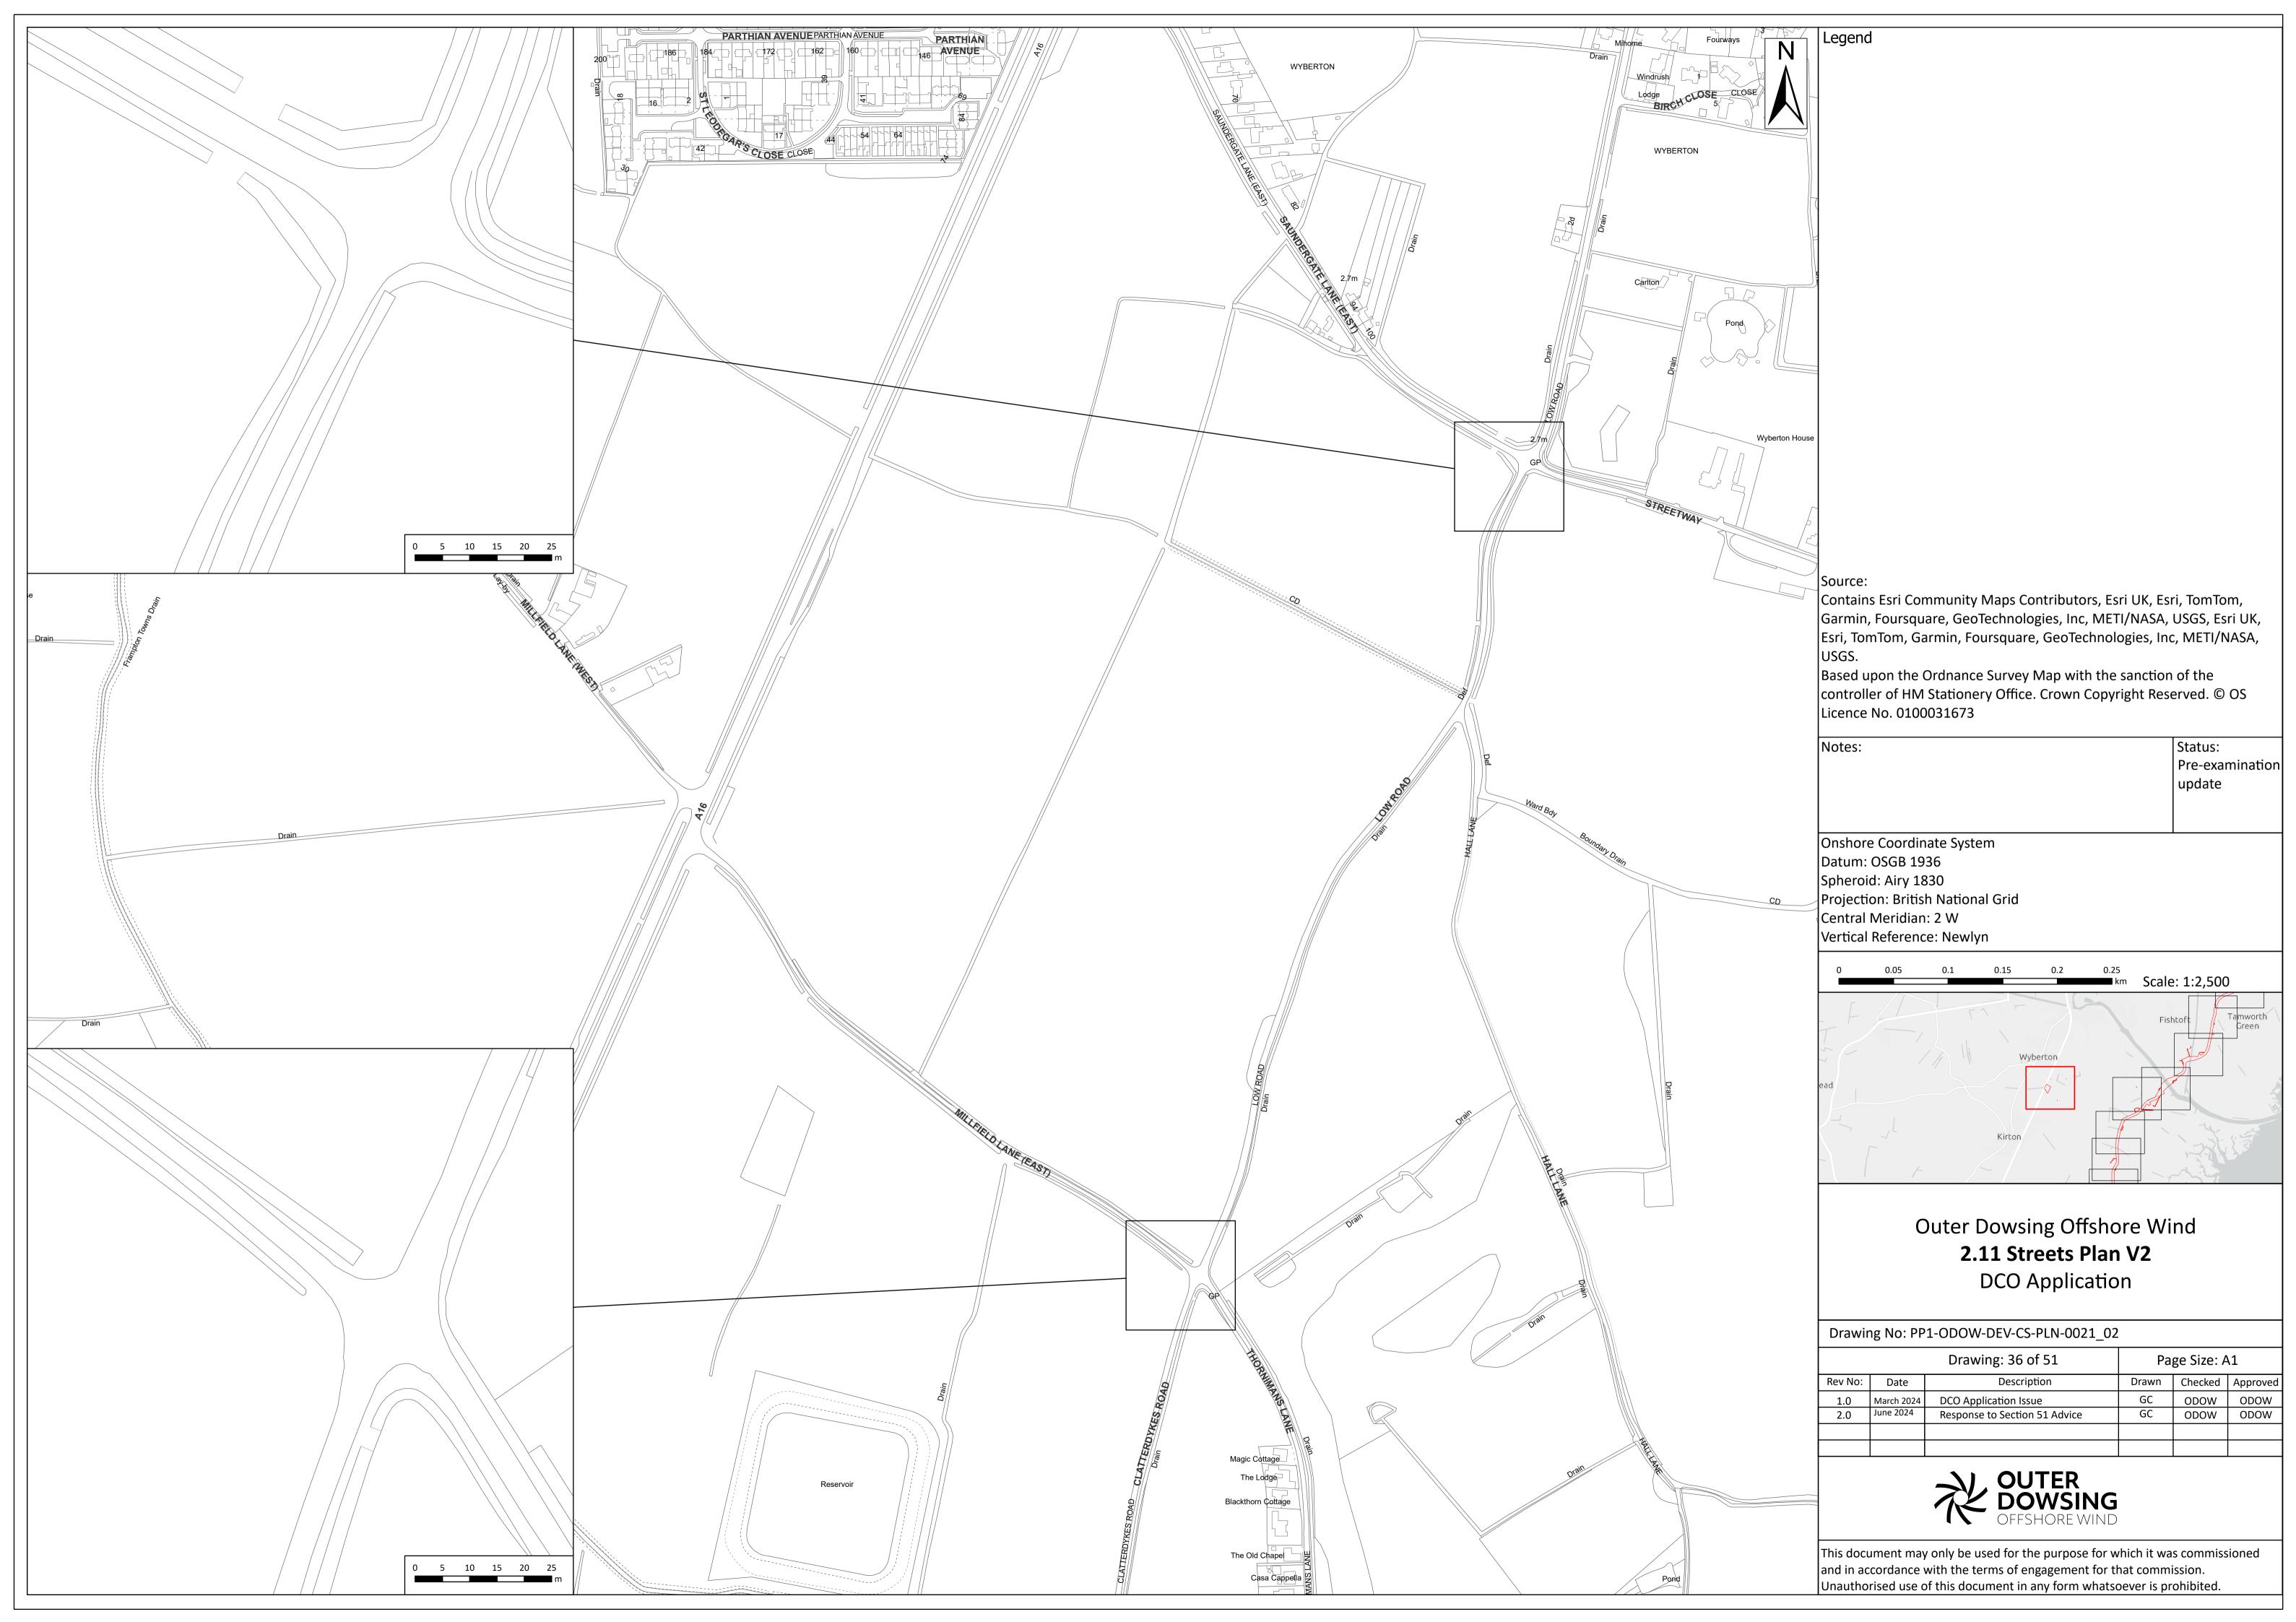

Street crossing - points (Adopted road)

Street crossing (Adopted road)

Contains Esri Community Maps Contributors, Esri UK, Esri, TomTom, Garmin, Foursquare, GeoTechnologies, Inc, METI/NASA, USGS, Esri UK, Esri, TomTom, Garmin, Foursquare, GeoTechnologies, Inc, METI/NASA,

Based upon the Ordnance Survey Map with the sanction of the controller of HM Stationery Office. Crown Copyright Reserved. © OS

> Status: Pre-examination update

Projection: British National Grid

Outer Dowsing Offshore Wind 2.11 Streets Plan V2 DCO Application

Drawing No: PP1-ODOW-DEV-CS-PLN-0021\_02

| / |         |            | Drawing: 28 of 51             | Page Size: A1 |         |          |  |
|---|---------|------------|-------------------------------|---------------|---------|----------|--|
|   | Rev No: | Date       | Description                   | Drawn         | Checked | Approved |  |
|   | 1.0     | March 2024 | DCO Application Issue         | GC            | ODOW    | ODOW     |  |
|   | 2.0     | June 2024  | Response to Section 51 Advice | GC            | ODOW    | ODOW     |  |
|   |         |            |                               |               |         |          |  |
|   |         |            |                               |               |         |          |  |