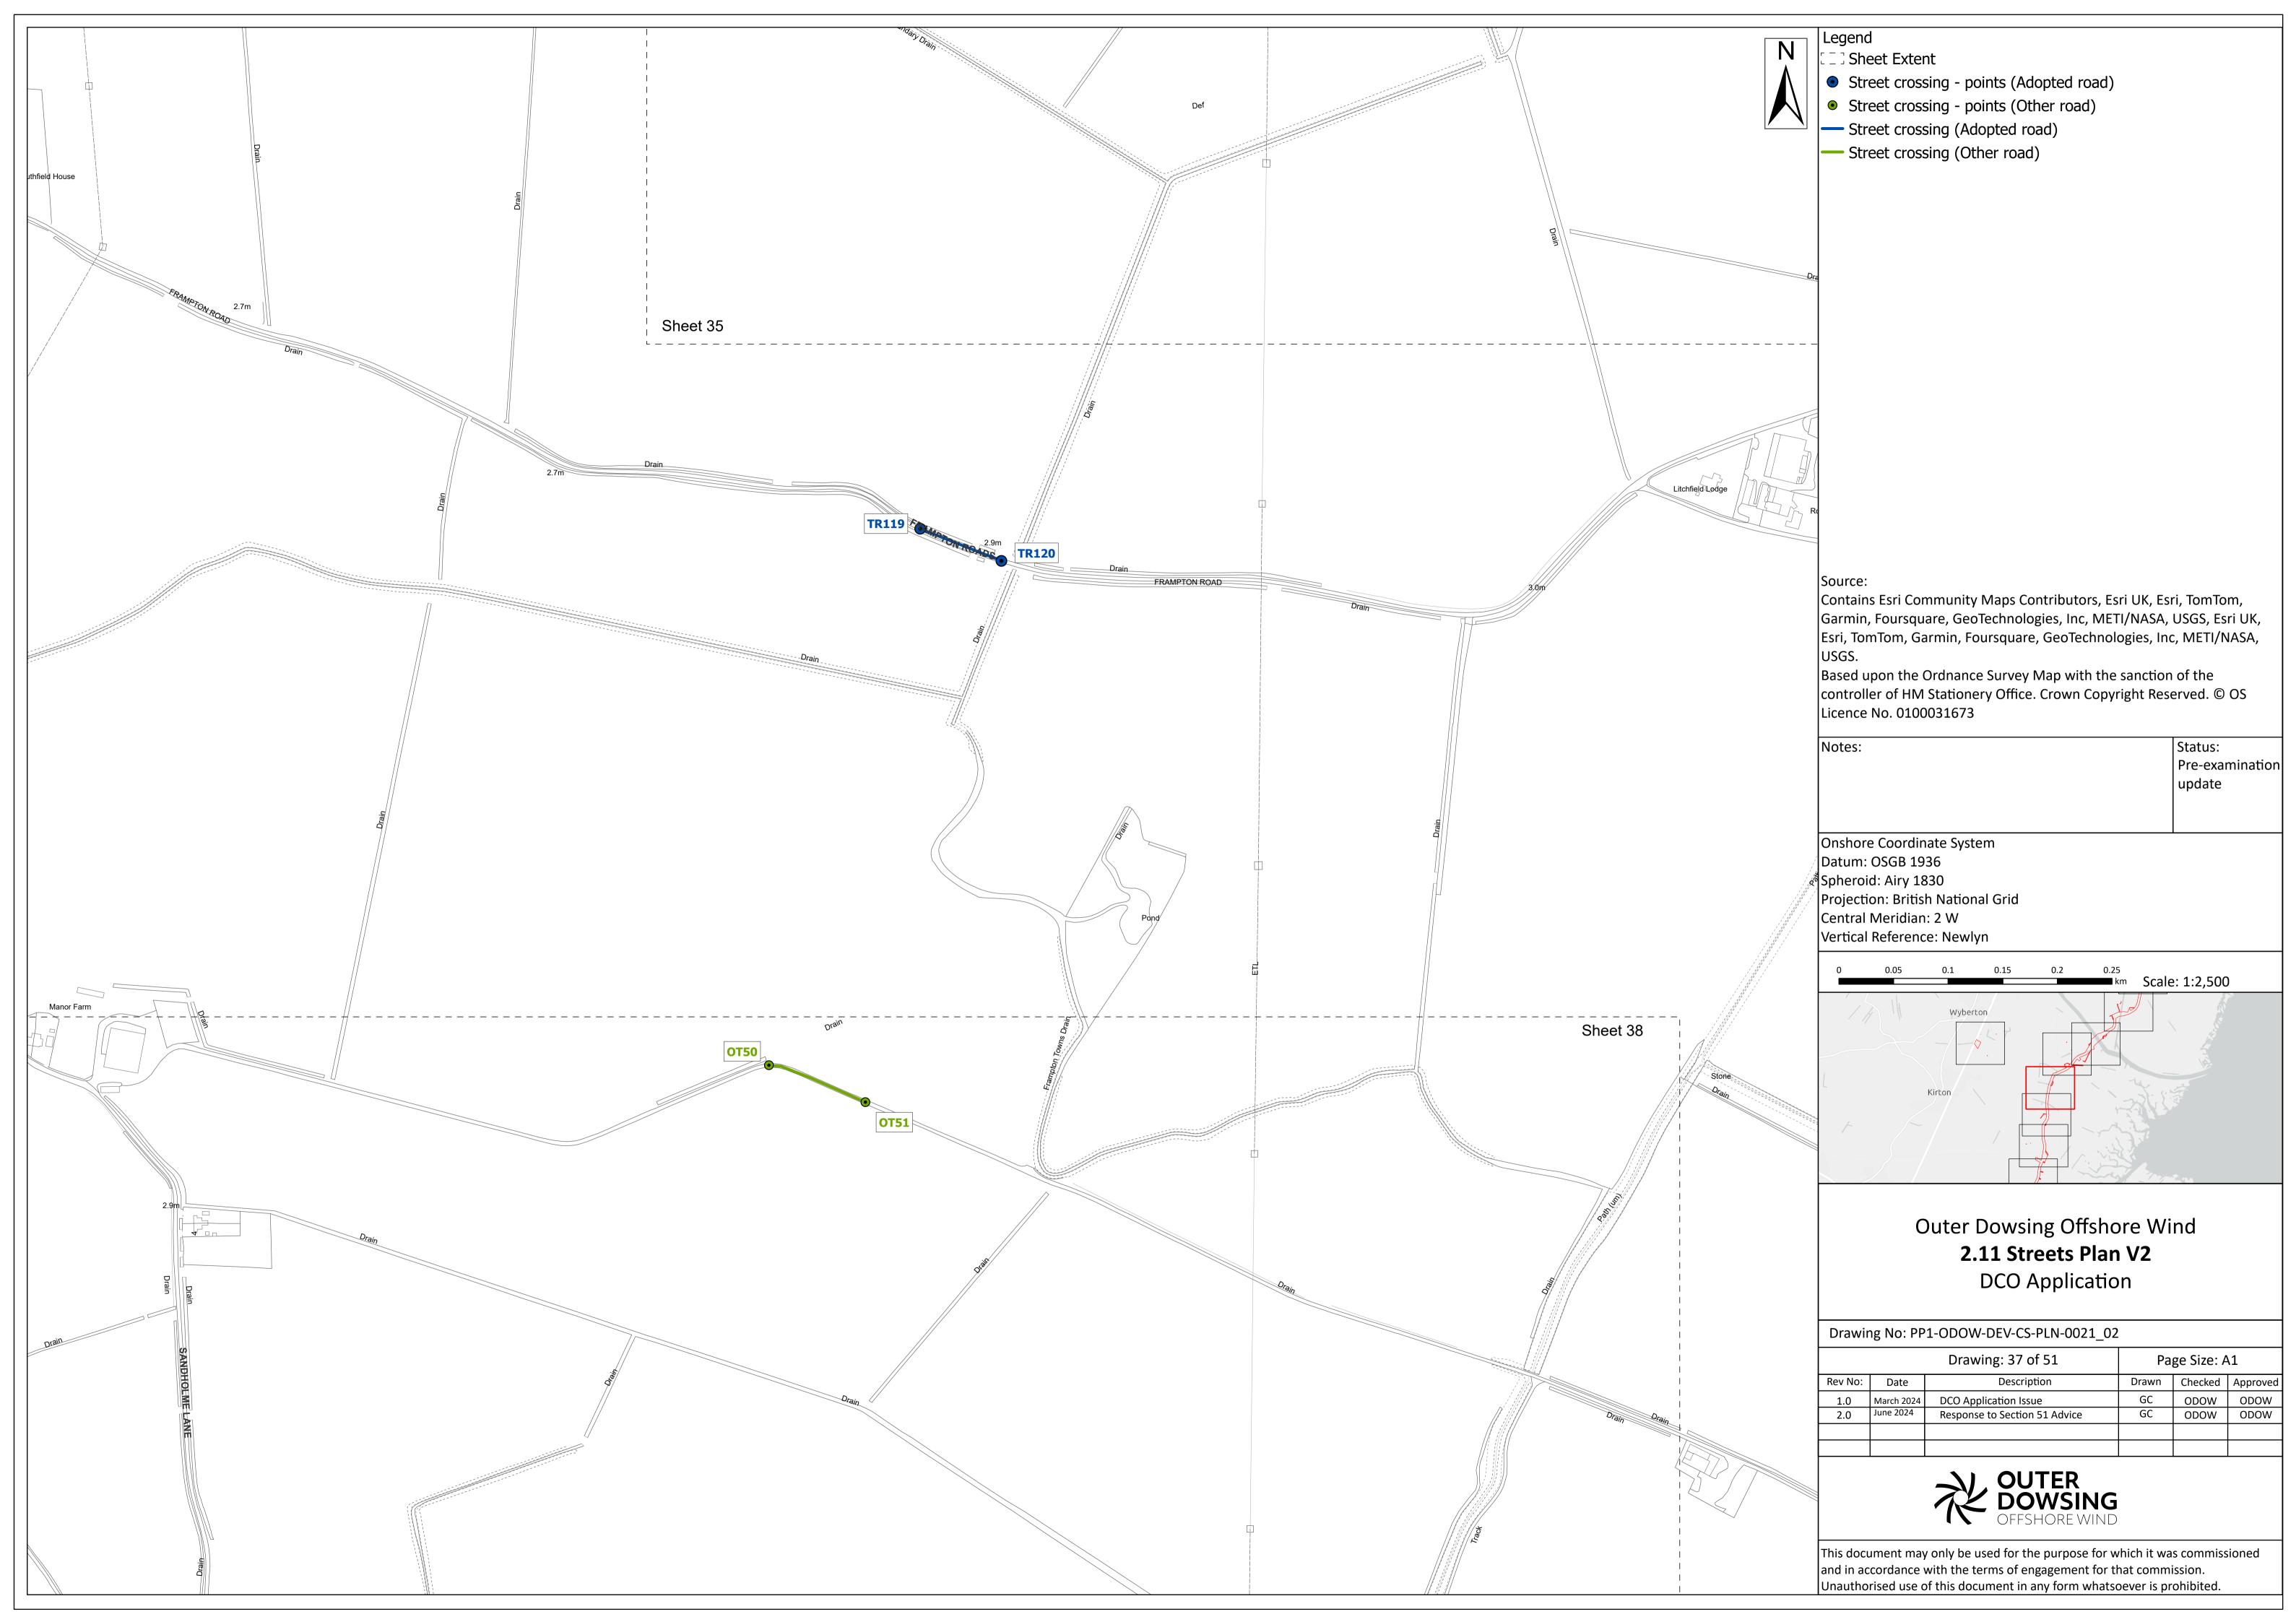

Street crossing - points (Adopted road)

Street crossing (Adopted road)

Contains Esri Community Maps Contributors, Esri UK, Esri, TomTom, Garmin, Foursquare, GeoTechnologies, Inc, METI/NASA, USGS, Esri UK, Esri, TomTom, Garmin, Foursquare, GeoTechnologies, Inc, METI/NASA,

Based upon the Ordnance Survey Map with the sanction of the controller of HM Stationery Office. Crown Copyright Reserved. © OS

> Status: Pre-examination update

Projection: British National Grid

Outer Dowsing Offshore Wind 2.11 Streets Plan V2 DCO Application

Drawing No: PP1-ODOW-DEV-CS-PLN-0021\_02

| / |         |            | Drawing: 28 of 51             | Page Size: A1 |         |          |  |
|---|---------|------------|-------------------------------|---------------|---------|----------|--|
|   | Rev No: | Date       | Description                   | Drawn         | Checked | Approved |  |
|   | 1.0     | March 2024 | DCO Application Issue         | GC            | ODOW    | ODOW     |  |
|   | 2.0     | June 2024  | Response to Section 51 Advice | GC            | ODOW    | ODOW     |  |
|   |         |            |                               |               |         |          |  |
|   |         |            |                               |               |         |          |  |