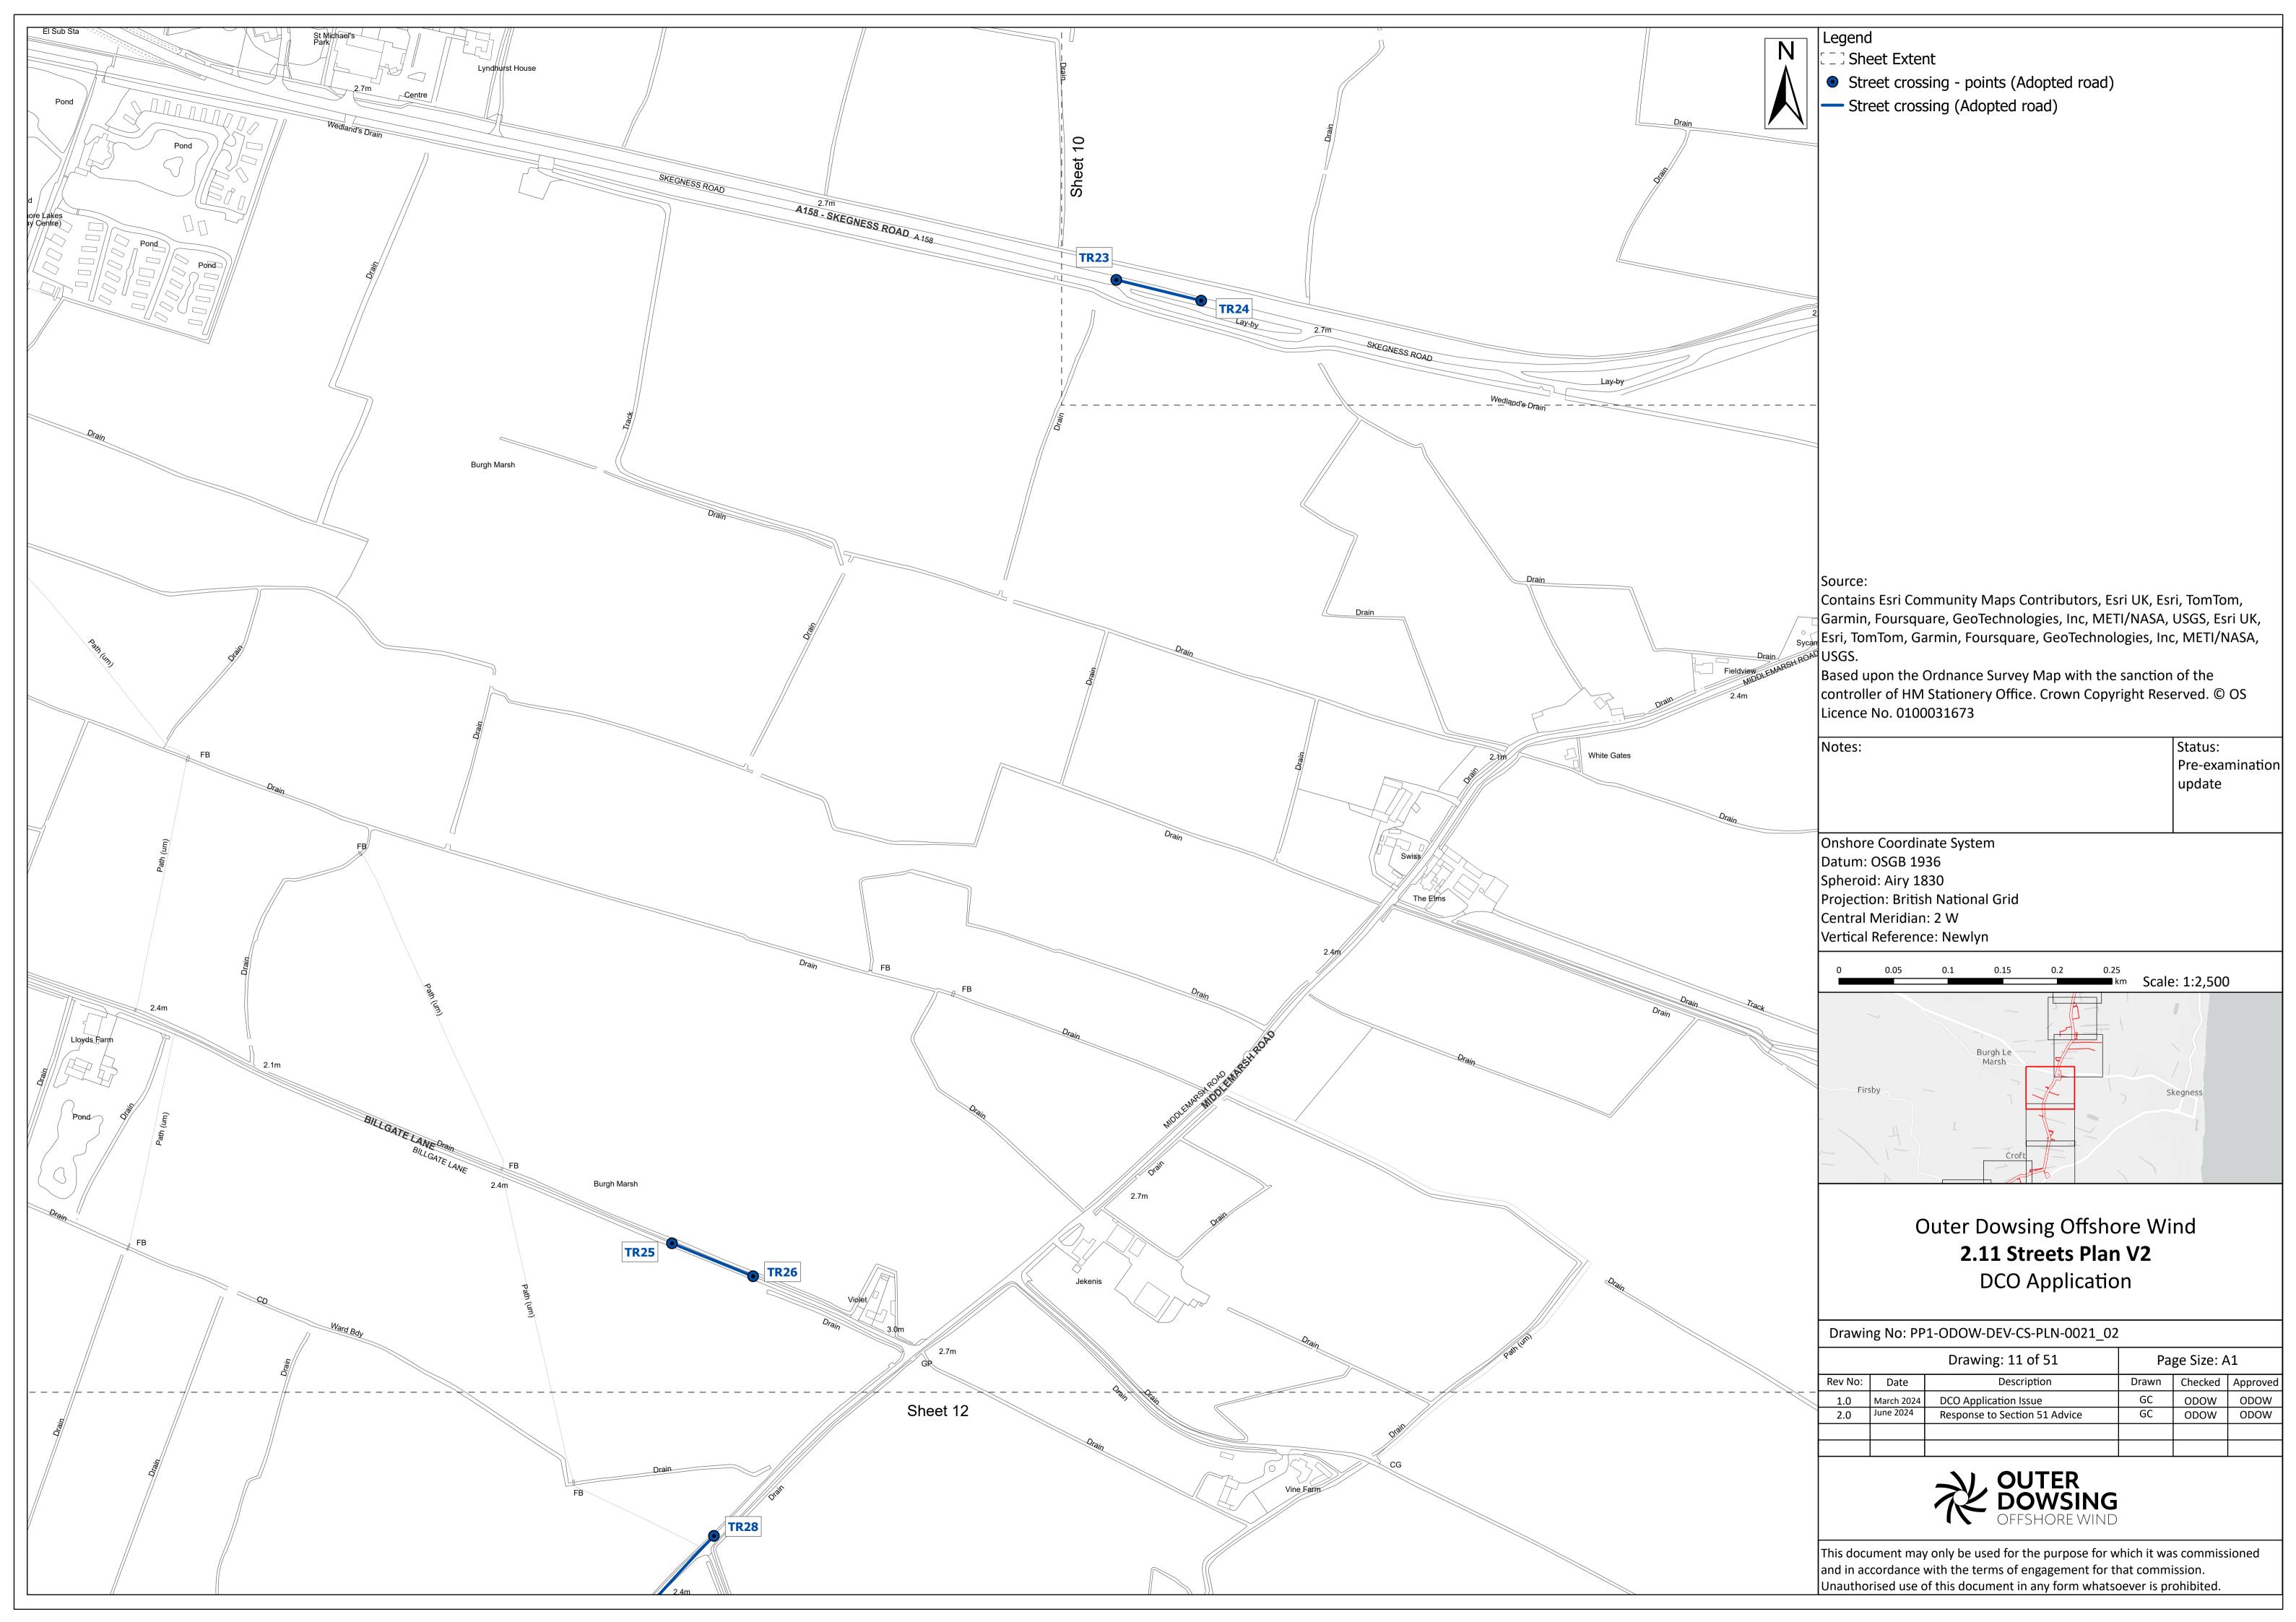

Street crossing - points (Adopted road)

Street crossing (Adopted road)

Contains Esri Community Maps Contributors, Esri UK, Esri, TomTom, Garmin, Foursquare, GeoTechnologies, Inc, METI/NASA, USGS, Esri UK, Esri, TomTom, Garmin, Foursquare, GeoTechnologies, Inc, METI/NASA,

Based upon the Ordnance Survey Map with the sanction of the controller of HM Stationery Office. Crown Copyright Reserved. © OS

> Status: Pre-examination update

Projection: British National Grid

Outer Dowsing Offshore Wind 2.11 Streets Plan V2 DCO Application

Drawing No: PP1-ODOW-DEV-CS-PLN-0021\_02

| / |         |            | Drawing: 28 of 51             | Page Size: A1 |         |          |  |
|---|---------|------------|-------------------------------|---------------|---------|----------|--|
|   | Rev No: | Date       | Description                   | Drawn         | Checked | Approved |  |
|   | 1.0     | March 2024 | DCO Application Issue         | GC            | ODOW    | ODOW     |  |
|   | 2.0     | June 2024  | Response to Section 51 Advice | GC            | ODOW    | ODOW     |  |
|   |         |            |                               |               |         |          |  |
|   |         |            |                               |               |         |          |  |