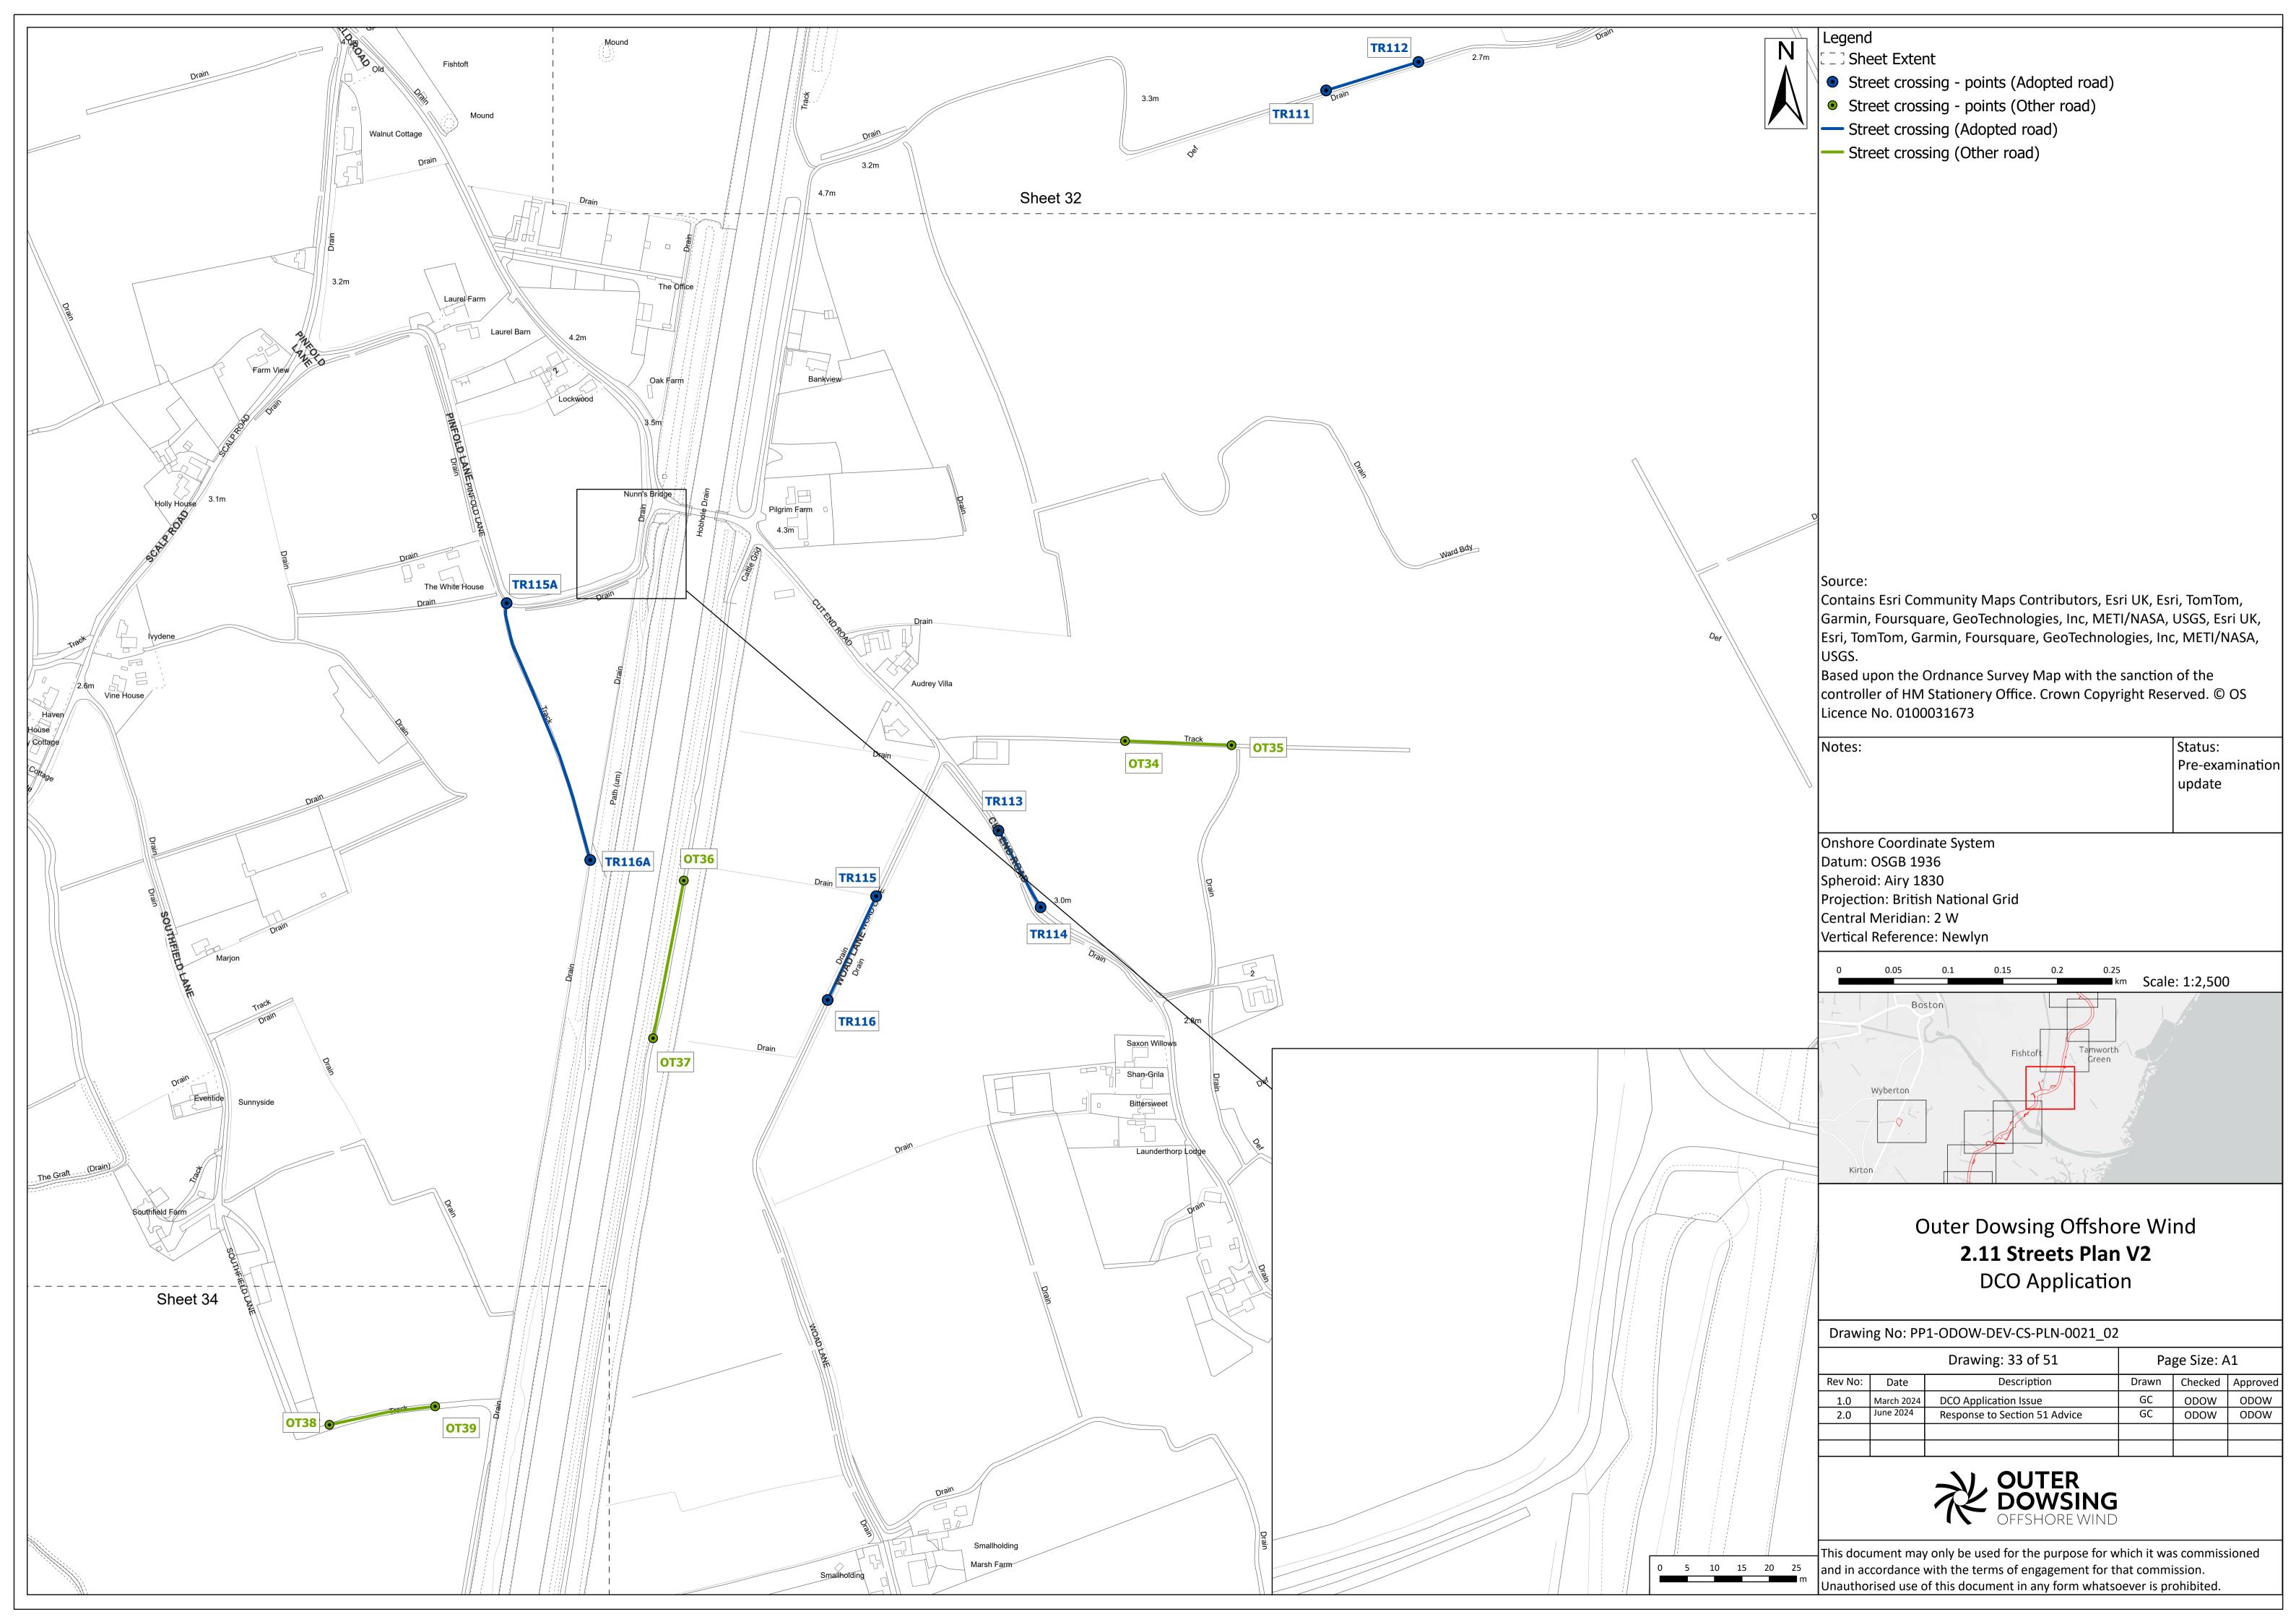

Street crossing - points (Adopted road)

Street crossing (Adopted road)

Contains Esri Community Maps Contributors, Esri UK, Esri, TomTom, Garmin, Foursquare, GeoTechnologies, Inc, METI/NASA, USGS, Esri UK, Esri, TomTom, Garmin, Foursquare, GeoTechnologies, Inc, METI/NASA,

Based upon the Ordnance Survey Map with the sanction of the controller of HM Stationery Office. Crown Copyright Reserved. © OS

> Status: Pre-examination update

Projection: British National Grid

Outer Dowsing Offshore Wind 2.11 Streets Plan V2 DCO Application

Drawing No: PP1-ODOW-DEV-CS-PLN-0021\_02

| / |         |            | Drawing: 28 of 51             | Page Size: A1 |         |          |  |
|---|---------|------------|-------------------------------|---------------|---------|----------|--|
|   | Rev No: | Date       | Description                   | Drawn         | Checked | Approved |  |
|   | 1.0     | March 2024 | DCO Application Issue         | GC            | ODOW    | ODOW     |  |
|   | 2.0     | June 2024  | Response to Section 51 Advice | GC            | ODOW    | ODOW     |  |
|   |         |            |                               |               |         |          |  |
|   |         |            |                               |               |         |          |  |