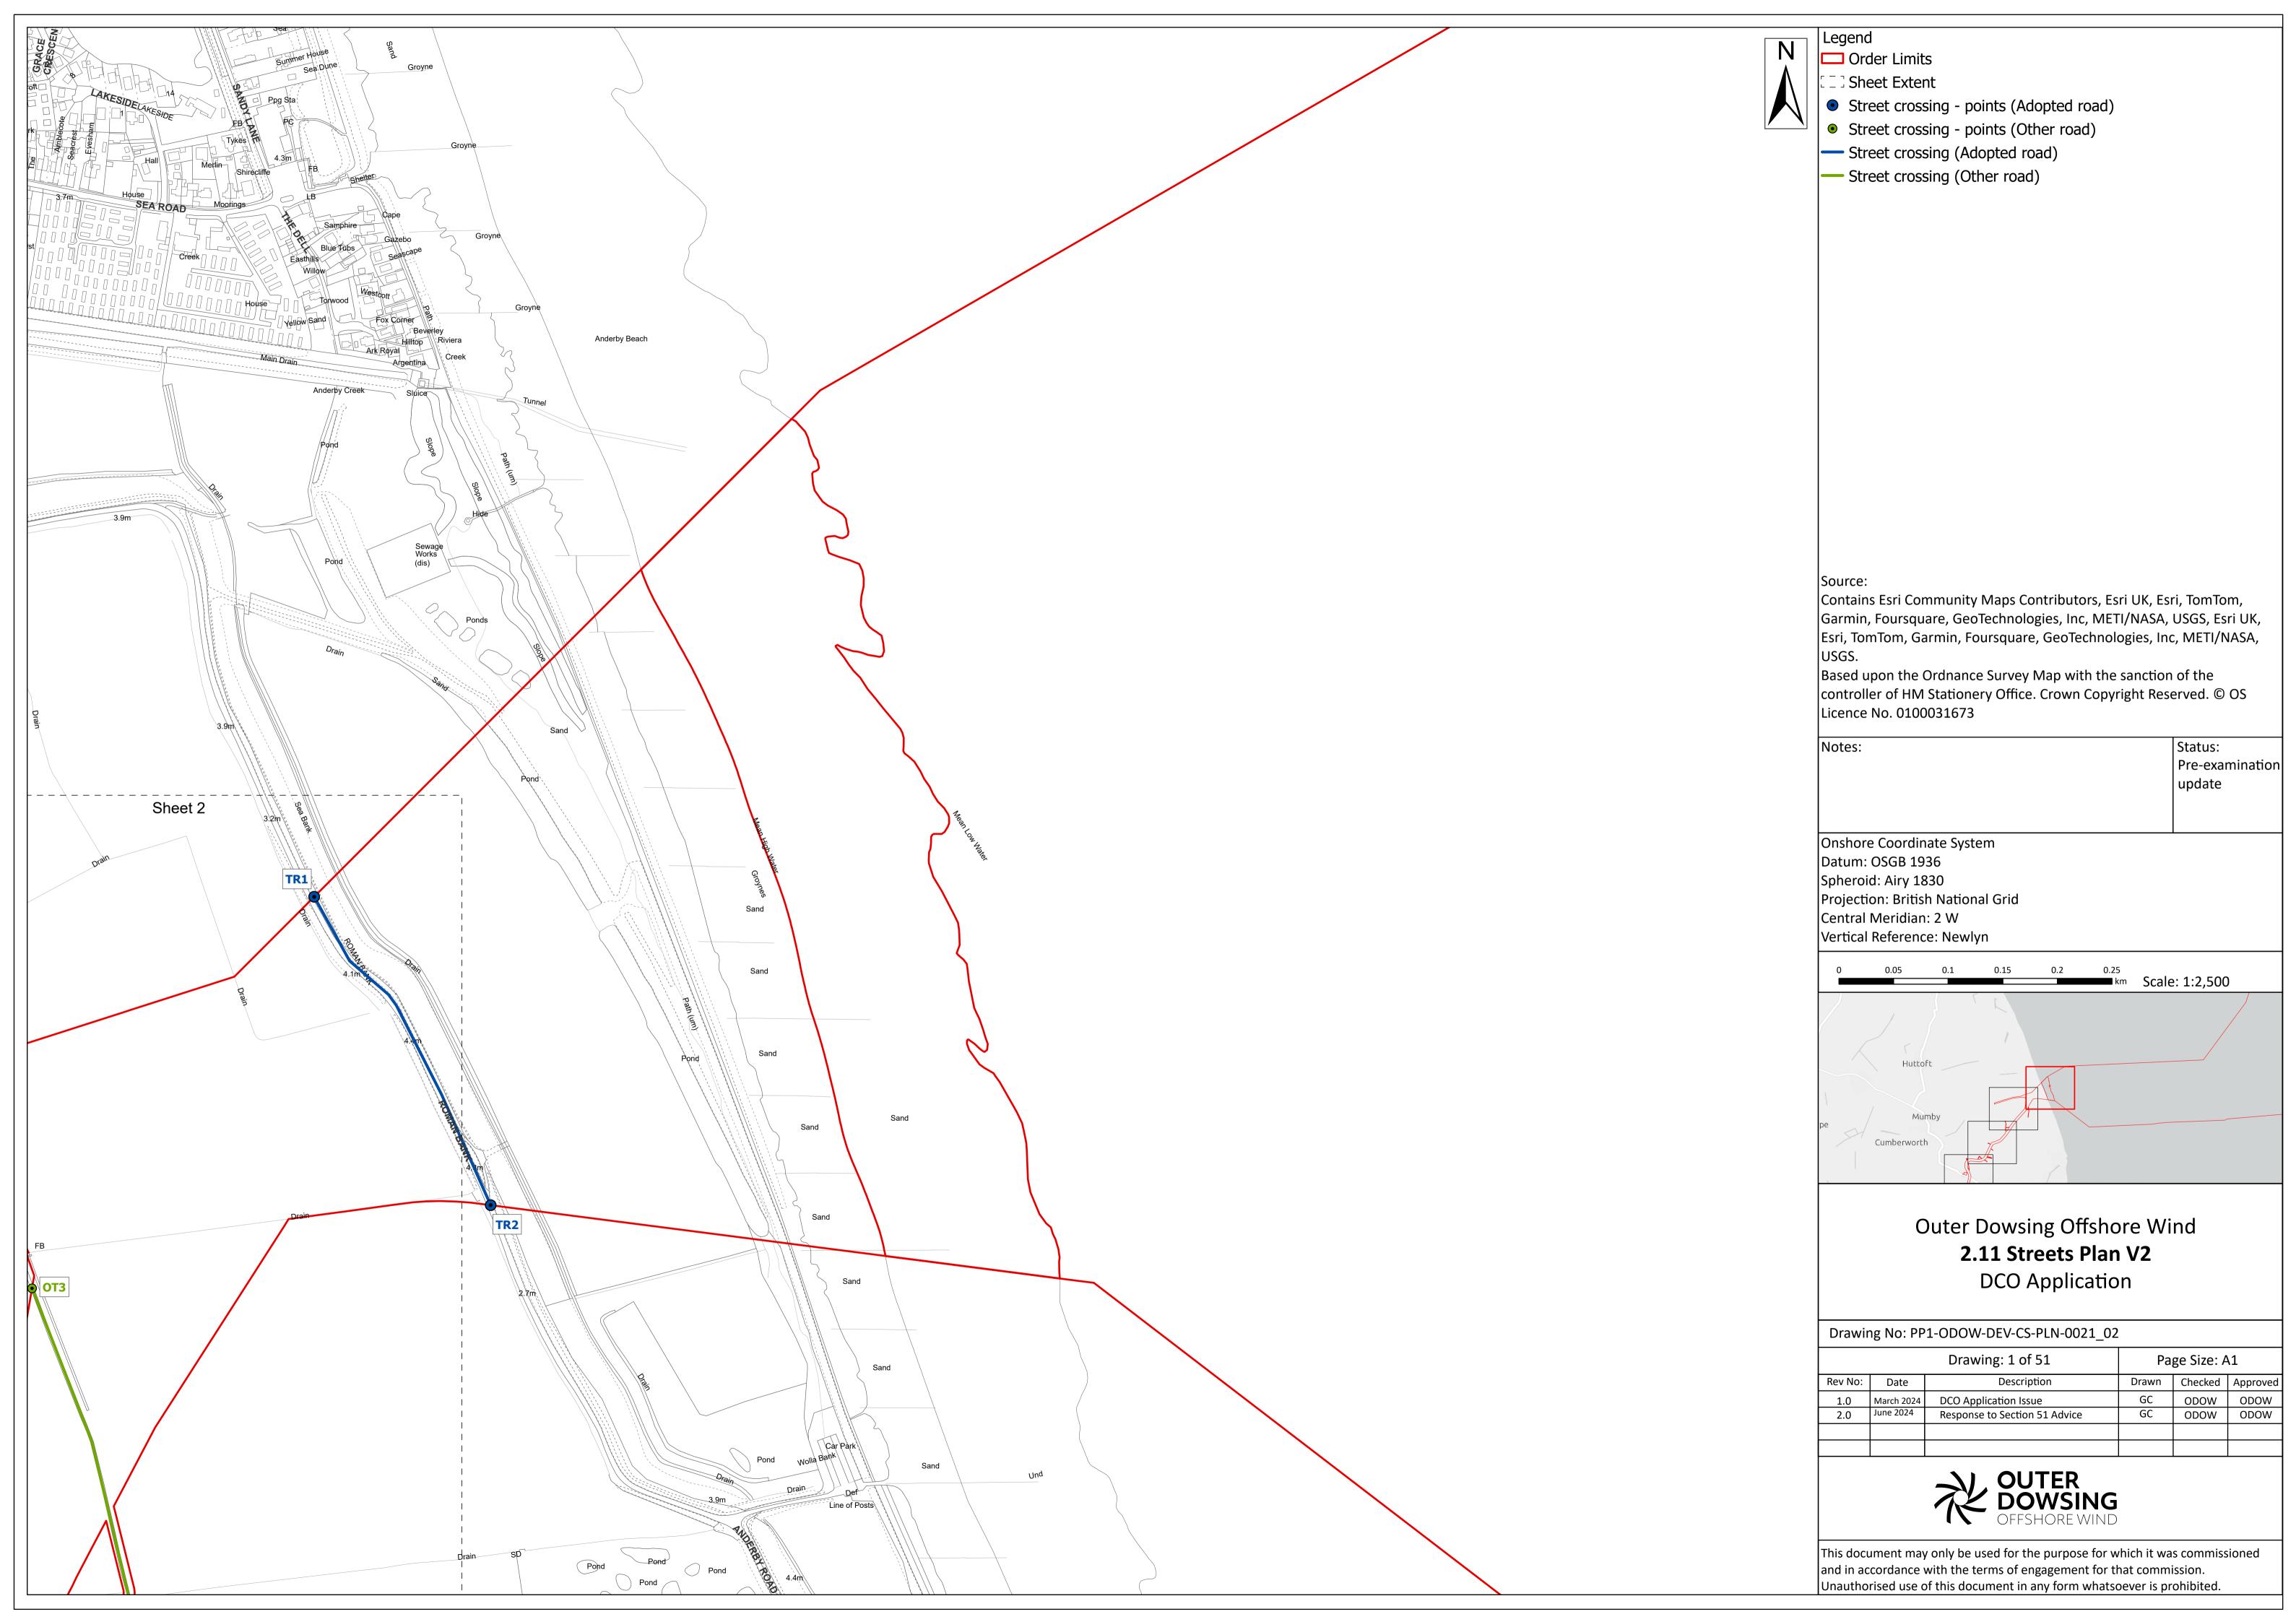

Street crossing - points (Adopted road)

Street crossing (Adopted road)

Contains Esri Community Maps Contributors, Esri UK, Esri, TomTom, Garmin, Foursquare, GeoTechnologies, Inc, METI/NASA, USGS, Esri UK, Esri, TomTom, Garmin, Foursquare, GeoTechnologies, Inc, METI/NASA,

Based upon the Ordnance Survey Map with the sanction of the controller of HM Stationery Office. Crown Copyright Reserved. © OS

> Status: Pre-examination update

Projection: British National Grid

Outer Dowsing Offshore Wind 2.11 Streets Plan V2 DCO Application

Drawing No: PP1-ODOW-DEV-CS-PLN-0021\_02

| / |         |            | Drawing: 28 of 51             | Page Size: A1 |         |          |  |
|---|---------|------------|-------------------------------|---------------|---------|----------|--|
|   | Rev No: | Date       | Description                   | Drawn         | Checked | Approved |  |
|   | 1.0     | March 2024 | DCO Application Issue         | GC            | ODOW    | ODOW     |  |
|   | 2.0     | June 2024  | Response to Section 51 Advice | GC            | ODOW    | ODOW     |  |
|   |         |            |                               |               |         |          |  |
|   |         |            |                               |               |         |          |  |