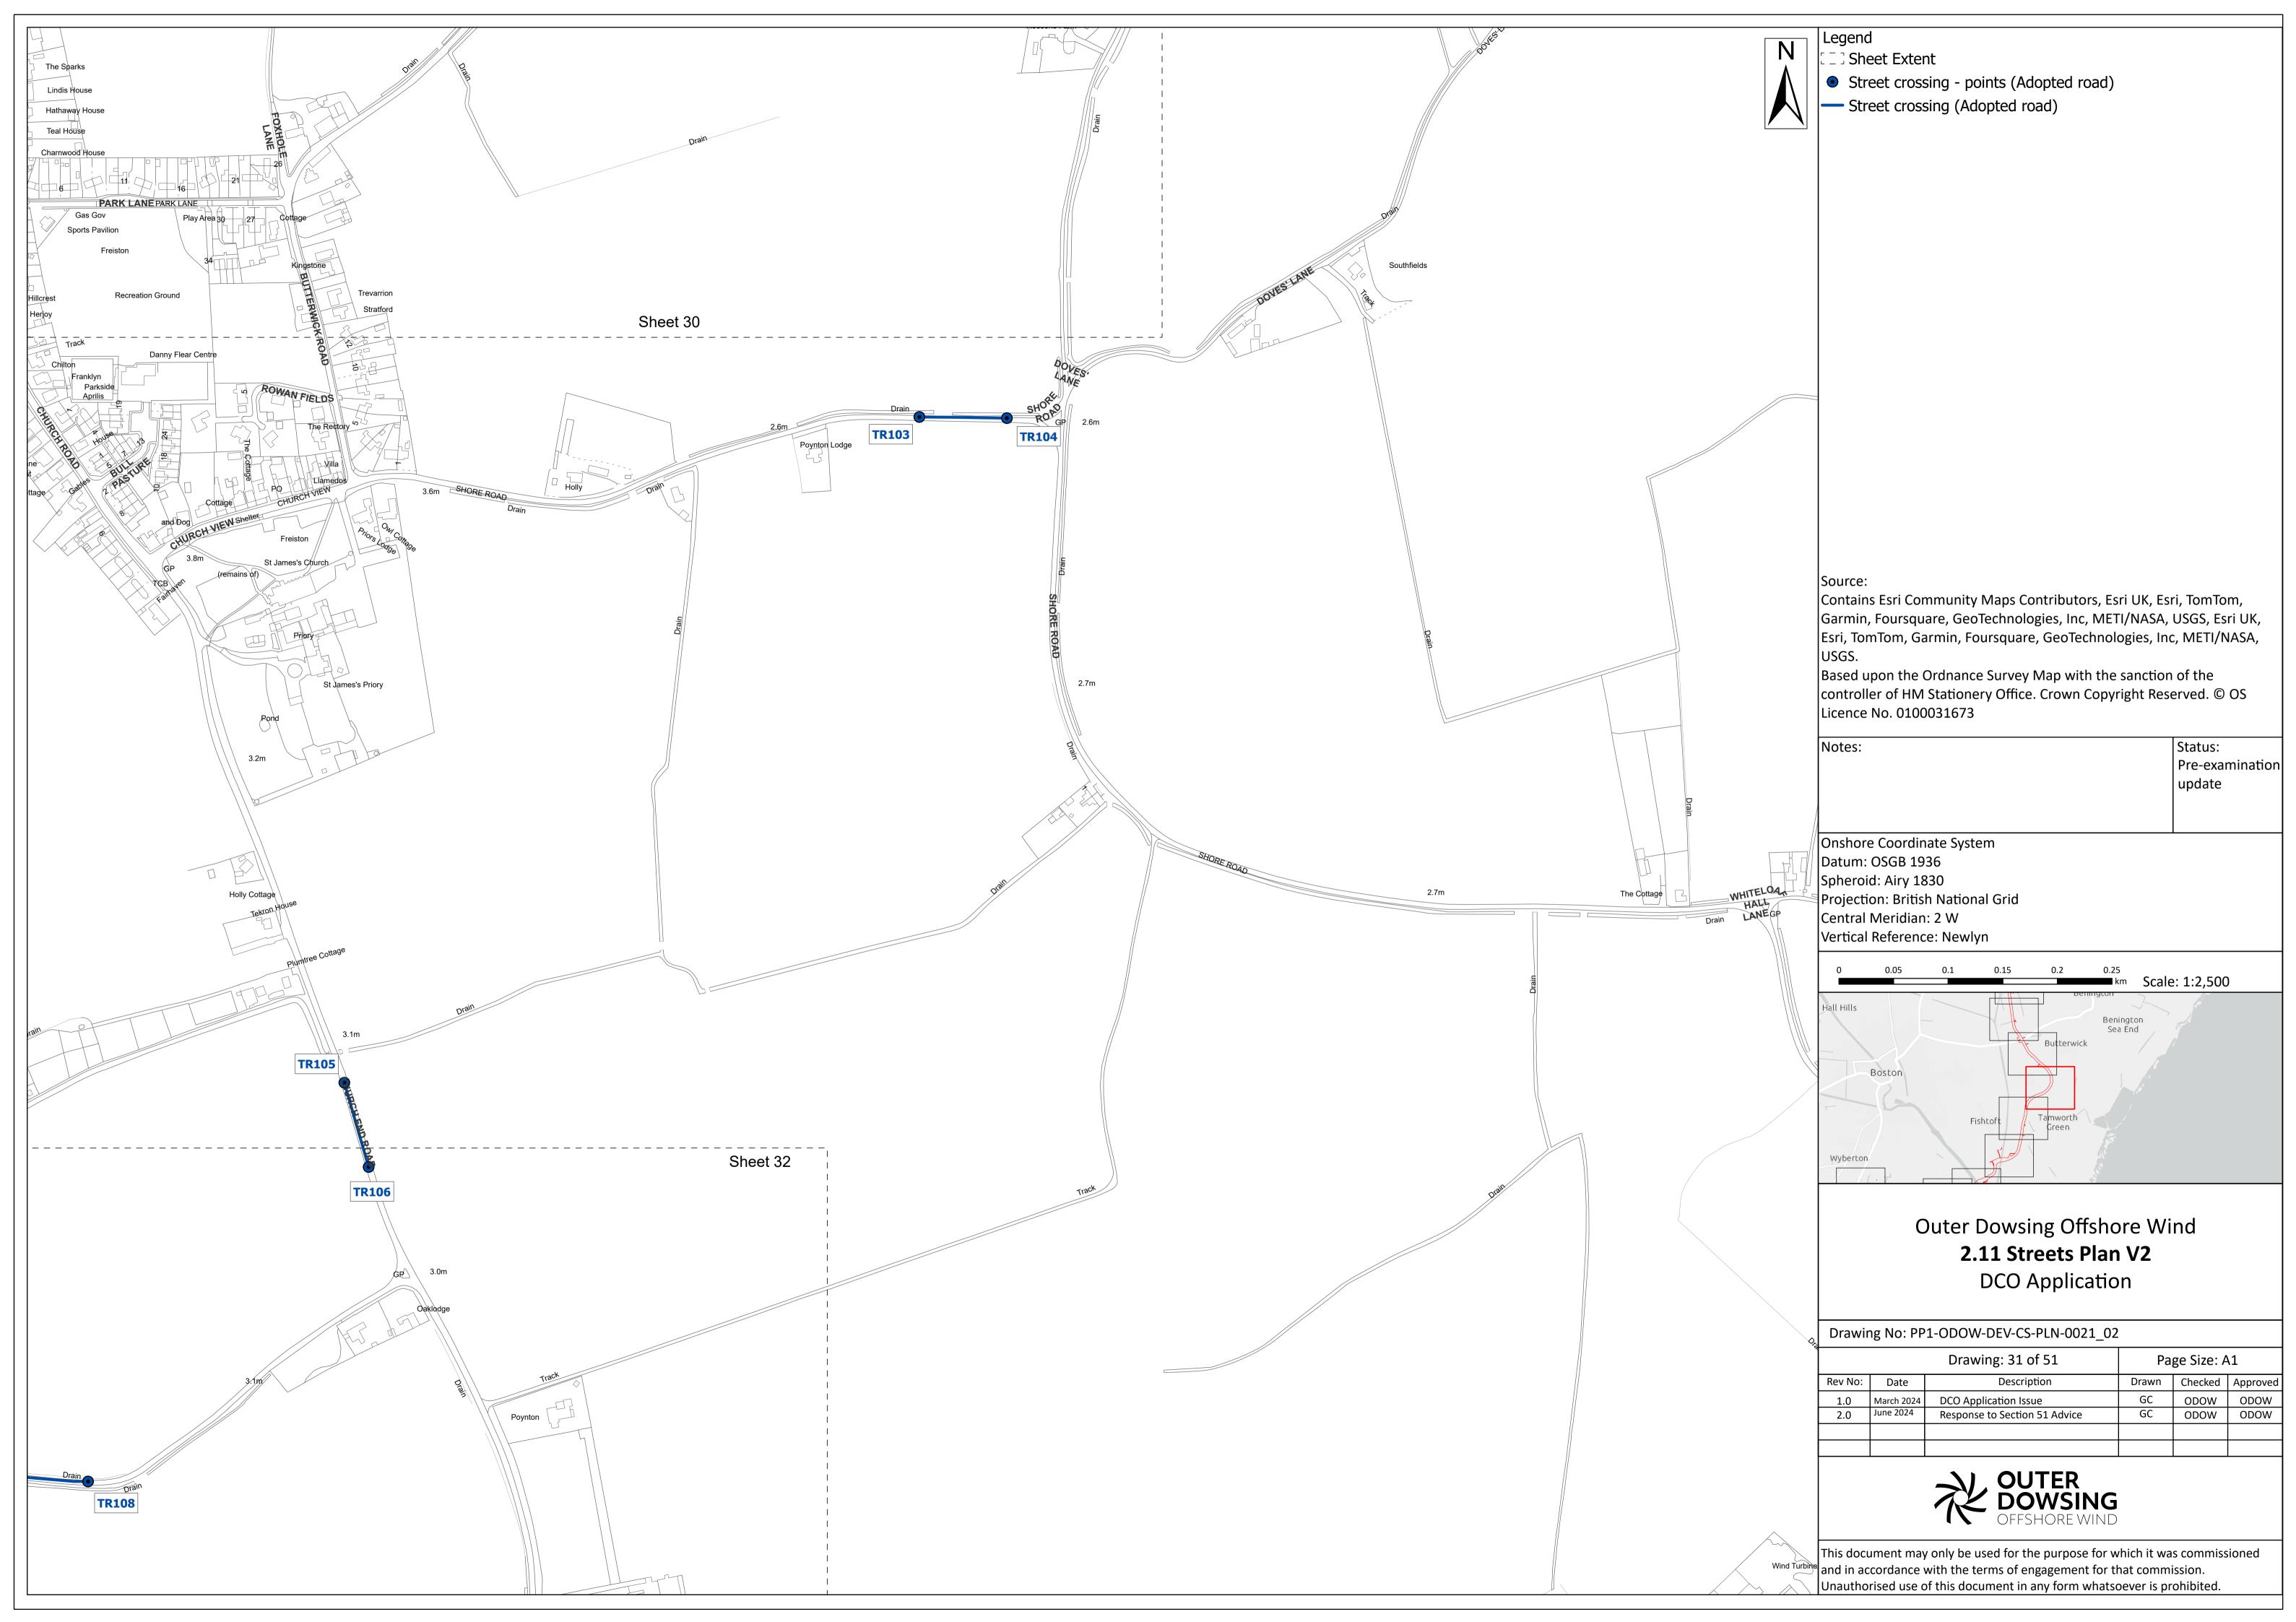

Street crossing - points (Adopted road)

Street crossing (Adopted road)

Contains Esri Community Maps Contributors, Esri UK, Esri, TomTom, Garmin, Foursquare, GeoTechnologies, Inc, METI/NASA, USGS, Esri UK, Esri, TomTom, Garmin, Foursquare, GeoTechnologies, Inc, METI/NASA,

Based upon the Ordnance Survey Map with the sanction of the controller of HM Stationery Office. Crown Copyright Reserved. © OS

> Status: Pre-examination update

Projection: British National Grid

Outer Dowsing Offshore Wind 2.11 Streets Plan V2 DCO Application

Drawing No: PP1-ODOW-DEV-CS-PLN-0021\_02

| / |         |            | Drawing: 28 of 51             | Page Size: A1 |         |          |  |
|---|---------|------------|-------------------------------|---------------|---------|----------|--|
|   | Rev No: | Date       | Description                   | Drawn         | Checked | Approved |  |
|   | 1.0     | March 2024 | DCO Application Issue         | GC            | ODOW    | ODOW     |  |
|   | 2.0     | June 2024  | Response to Section 51 Advice | GC            | ODOW    | ODOW     |  |
|   |         |            |                               |               |         |          |  |
|   |         |            |                               |               |         |          |  |