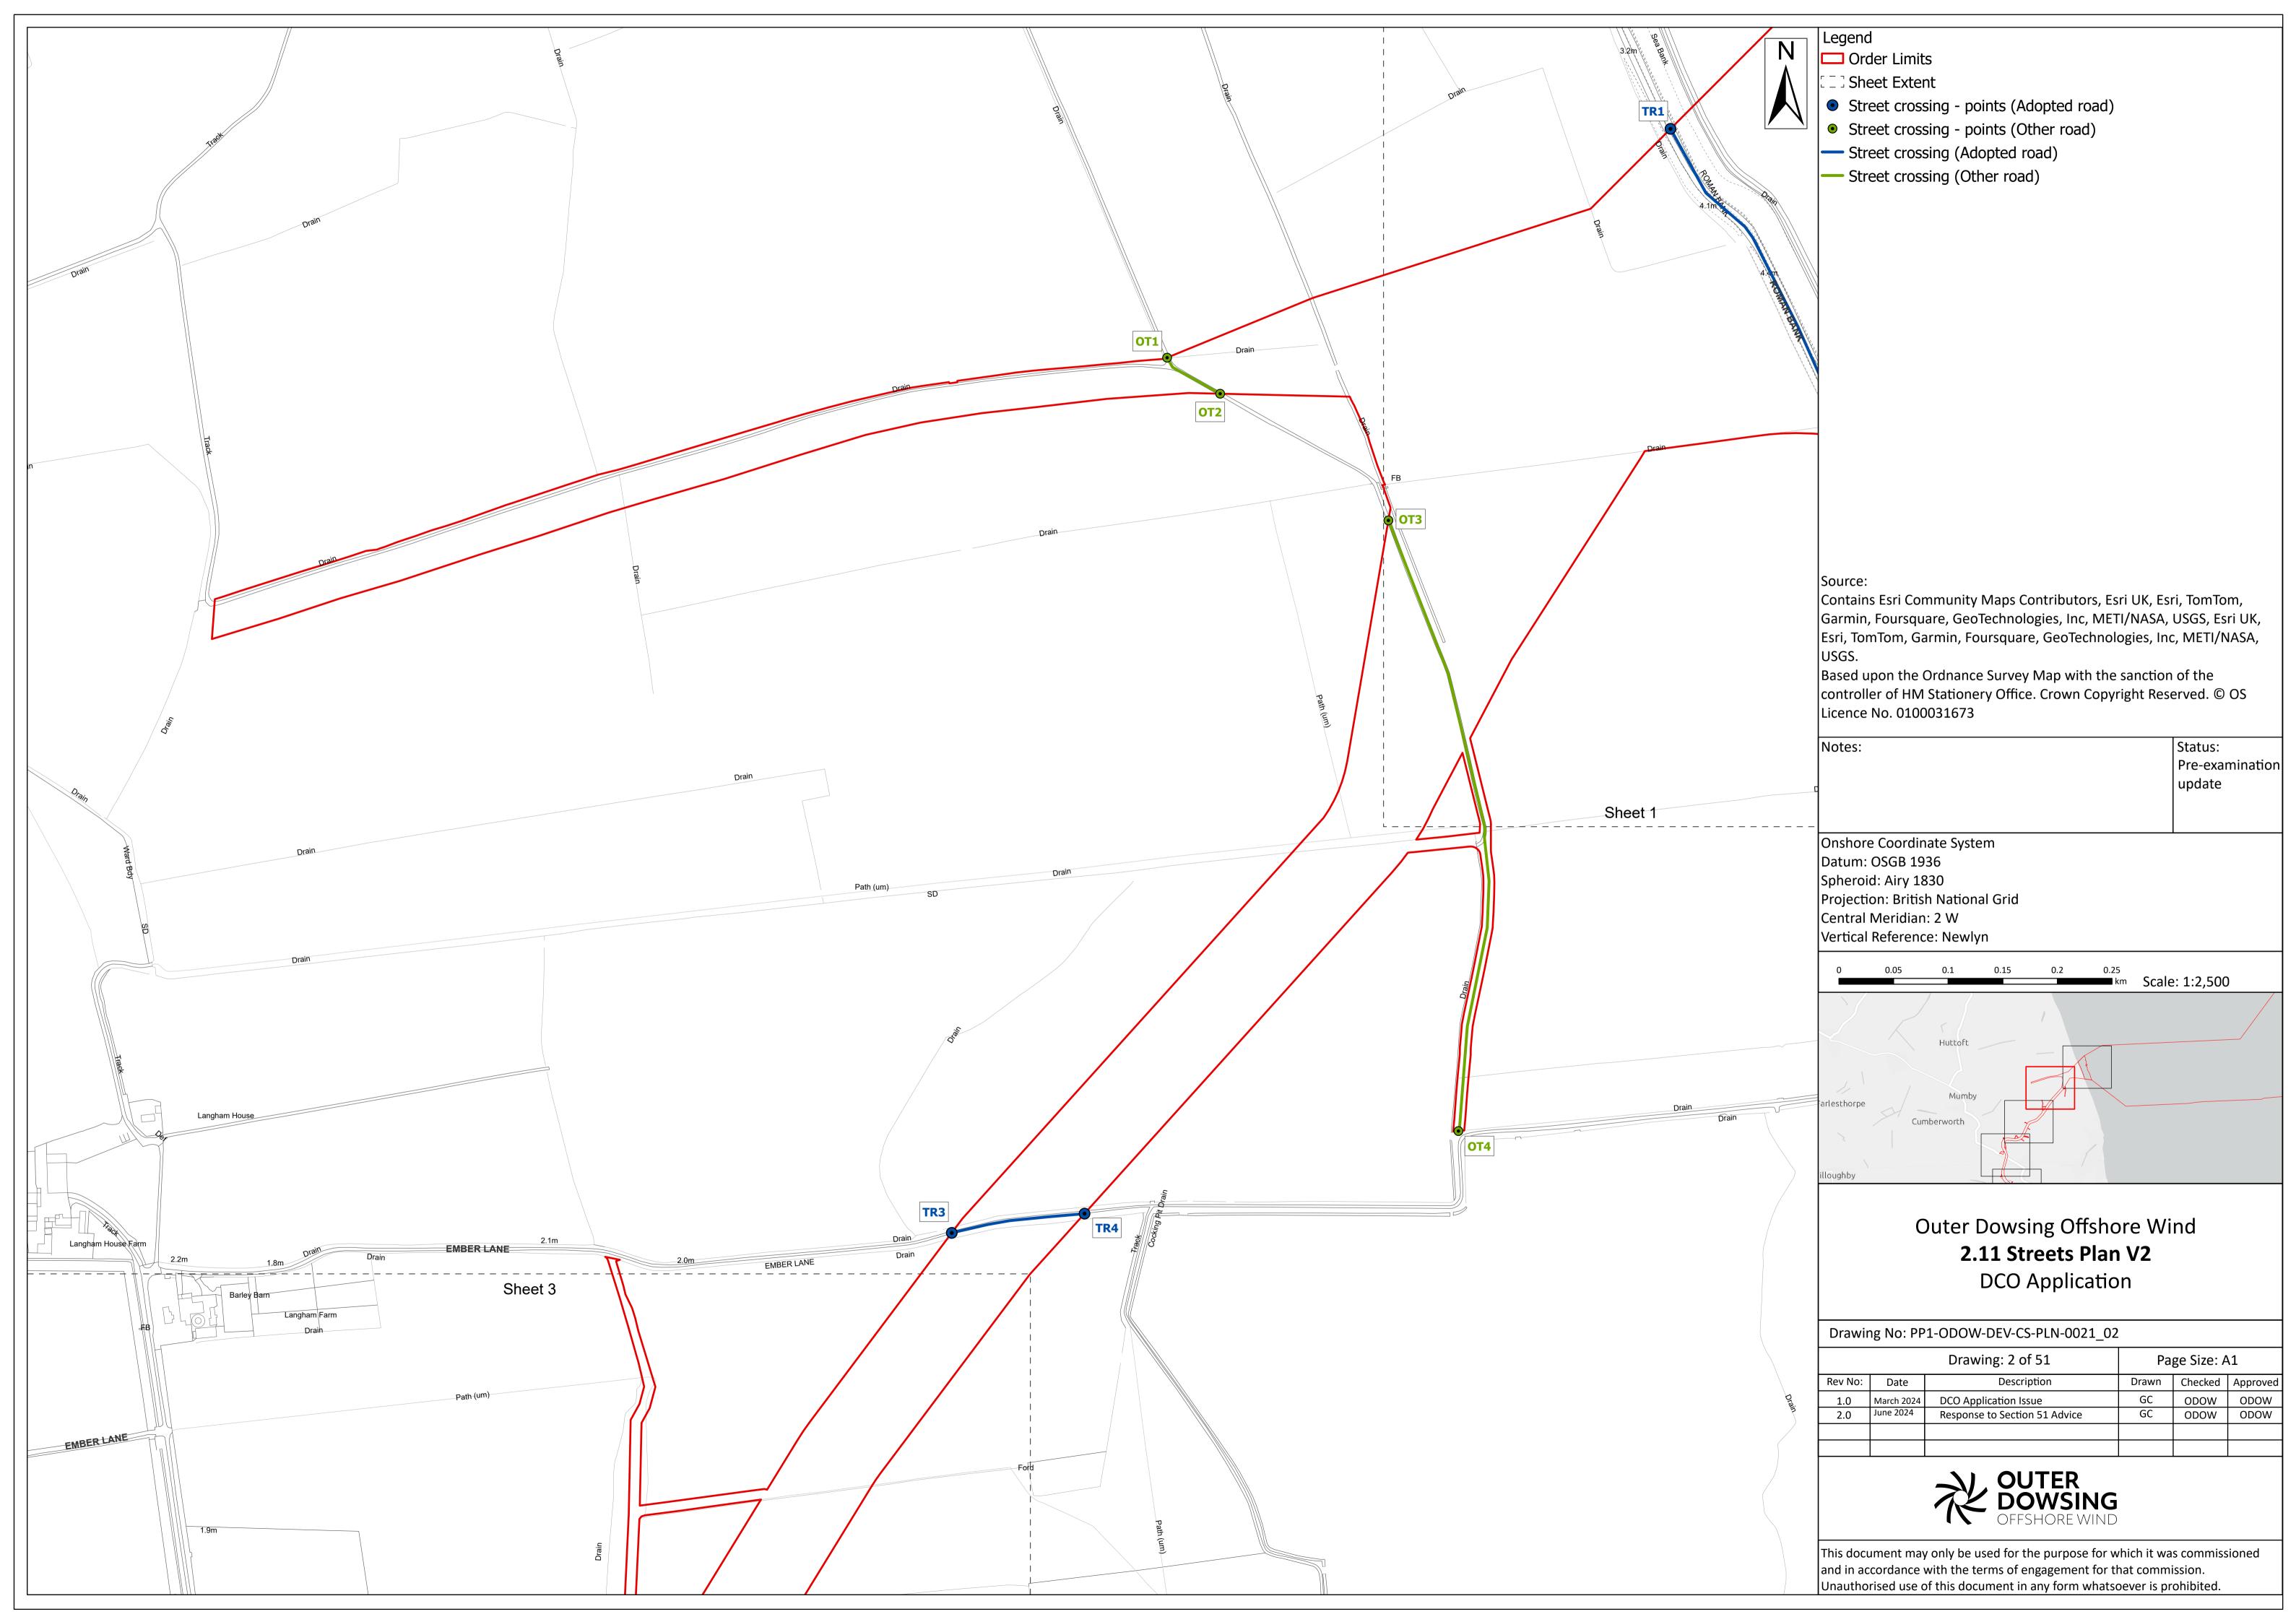

Street crossing - points (Adopted road)

Street crossing (Adopted road)

Contains Esri Community Maps Contributors, Esri UK, Esri, TomTom, Garmin, Foursquare, GeoTechnologies, Inc, METI/NASA, USGS, Esri UK, Esri, TomTom, Garmin, Foursquare, GeoTechnologies, Inc, METI/NASA,

Based upon the Ordnance Survey Map with the sanction of the controller of HM Stationery Office. Crown Copyright Reserved. © OS

> Status: Pre-examination update

Projection: British National Grid

Outer Dowsing Offshore Wind 2.11 Streets Plan V2 DCO Application

Drawing No: PP1-ODOW-DEV-CS-PLN-0021\_02

| / |         |            | Drawing: 28 of 51             | Page Size: A1 |         |          |  |
|---|---------|------------|-------------------------------|---------------|---------|----------|--|
|   | Rev No: | Date       | Description                   | Drawn         | Checked | Approved |  |
|   | 1.0     | March 2024 | DCO Application Issue         | GC            | ODOW    | ODOW     |  |
|   | 2.0     | June 2024  | Response to Section 51 Advice | GC            | ODOW    | ODOW     |  |
|   |         |            |                               |               |         |          |  |
|   |         |            |                               |               |         |          |  |